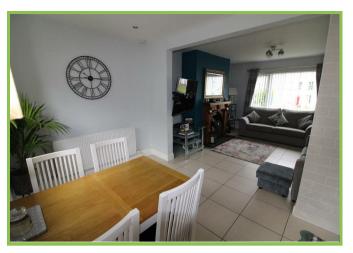

# Open plan Living/Kitchen/Dining 21'03 x 18'10 at widest

Living room - Feature fireplace with feature inset and tiled hearth with feature surround. Tiled flooring.

Kitchen - High and low level units with recess for cooker and dishwasher. Stainless steel sink unit. Tiled flooring. Tiled at splashback.