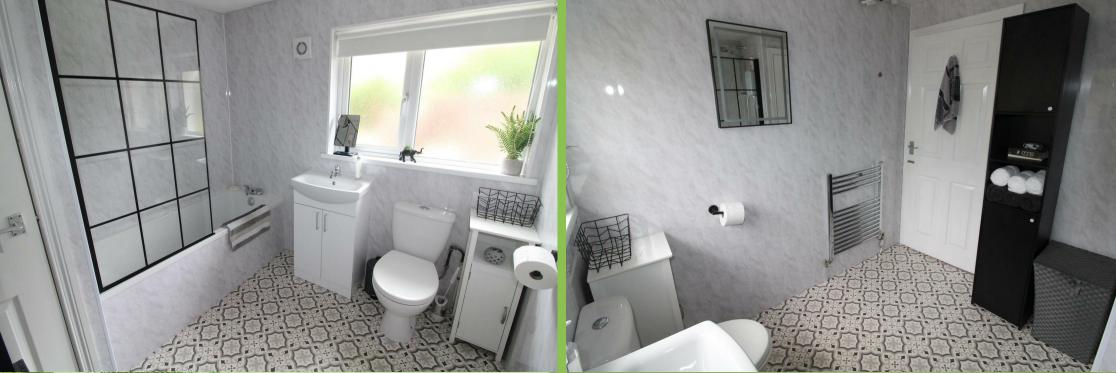

#### **Bathroom**

Panelled bath with Redring Shower over, vanity wash hand basin, low flush w.c., hotpress. Wall panel. Towel radiator.