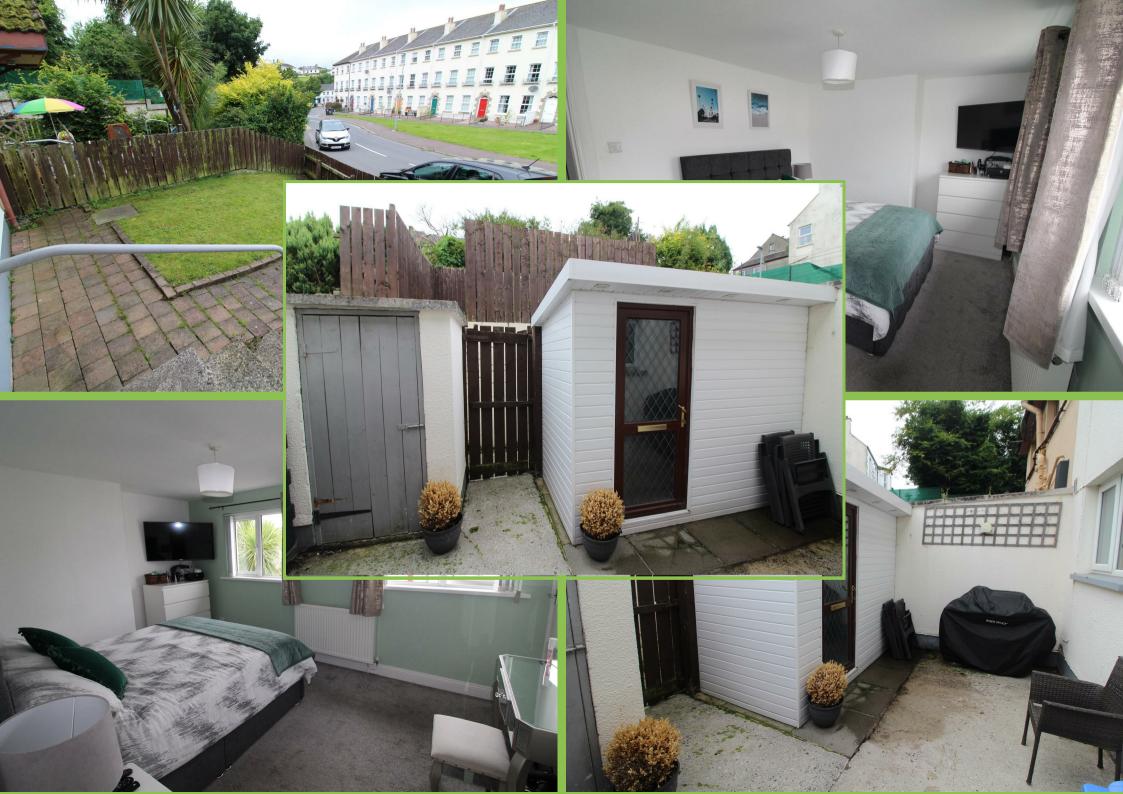

### First Floor

Master Bedroom 14'09 x 10'0

Front facing. Built in robes.

## Bedroom Two 11'02 x 10'02

Built in robes. Rear facing.

#### Outside

Enclosed garden to the front with lawn, Enclosed yard area to the rear with panelled shed with electric. Steps to raised garden area.

Please note we have not tested the services or systems in this property. Purchasers should make/commission their own inspections if they feel it is necessary.