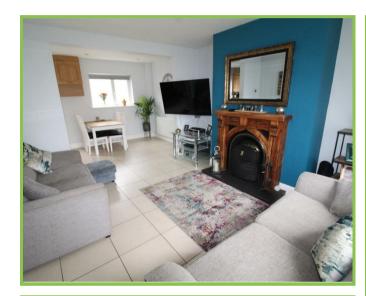

# Open plan Living/Kitchen/Dining 21'03 x 18'10 at widest

Living room - Feature fireplace with feature inset and tiled hearth with feature surround. Tiled flooring.

Kitchen - High and low level units with recess for cooker and dishwasher. Stainless steel sink unit. Tiled flooring. Tiled at splashback.