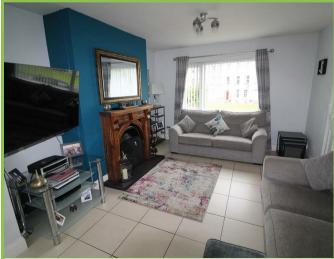

# Open plan Living/Kitchen/Dining 21'03 x 18'10 at widest

Living room - Feature fireplace with feature inset and tiled hearth with feature surround. Tiled flooring.

Kitchen - High and low level units with recess for cooker and dishwasher. Stainless steel sink unit. Tiled flooring. Tiled at splashback.