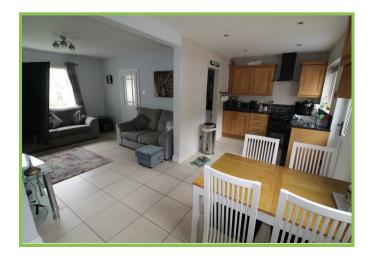

# Open plan Living/Kitchen/Dining 21'03 x 18'10 at widest

Living room - Feature fireplace with feature inset and tiled hearth with feature surround. Tiled flooring.

Kitchen - High and low level units with recess for cooker and dishwasher. Stainless steel sink unit. Tiled flooring. Tiled at splashback.

### **Understairs Utility Area**

Recess for fridge, dishwasher and washing machine. Tiled floor.