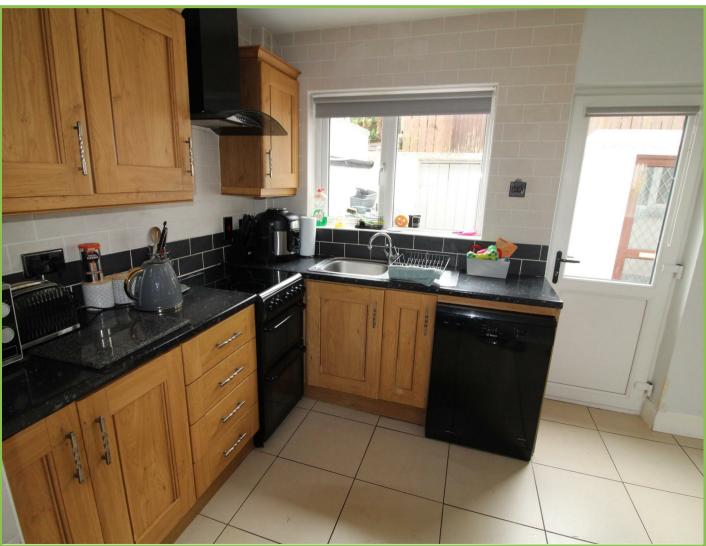

# Open plan Living/Kitchen/Dining 21'03 x 18'10 at widest

Living room - Feature fireplace with feature inset and tiled hearth with feature surround. Tiled flooring.

Kitchen - High and low level units with recess for cooker and dishwasher. Stainless steel sink unit. Tiled flooring. Tiled at splashback.