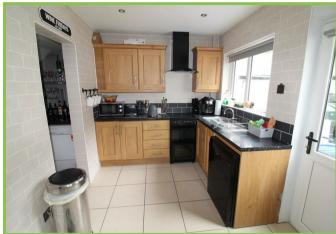

# Open plan Living/Kitchen/Dining 21'03 x 18'10 at widest

Living room - Feature fireplace with feature inset and tiled hearth with feature surround. Tiled flooring.

Kitchen - High and low level units with recess for cooker and dishwasher. Stainless steel sink unit. Tiled flooring. Tiled at splashback.