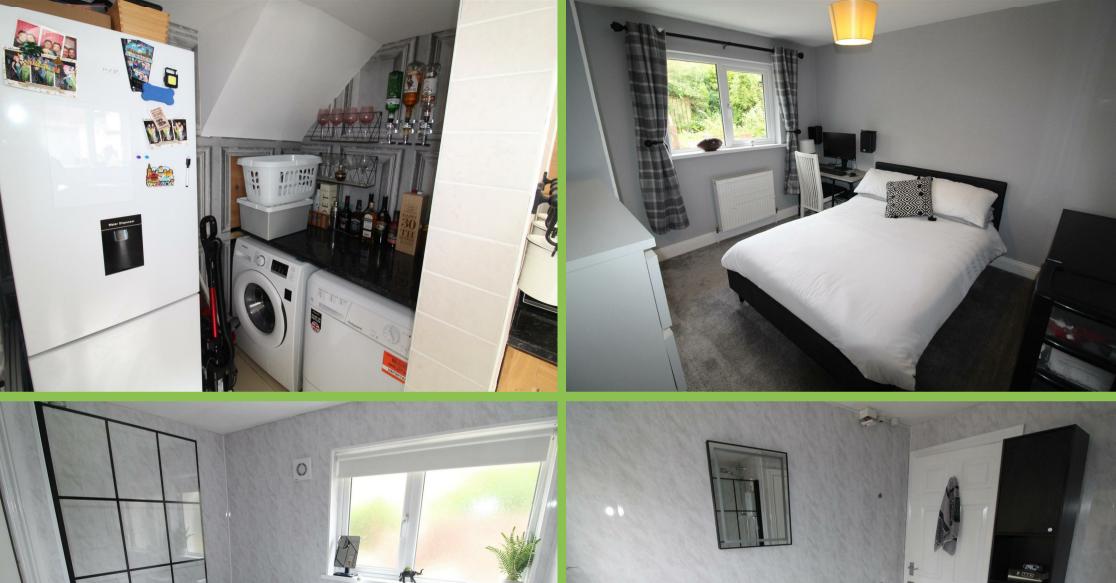

### **Understairs Utility Area**

Recess for fridge, dishwasher and washing machine. Tiled floor.

### First Floor

Master Bedroom 14'09 x 10'0

Front facing. Built in robes.

## Bedroom Two 11'02 x 10'02

Built in robes. Rear facing.

#### **Bathroom**

Panelled bath with Redring Shower over, vanity wash hand basin, low flush w.c., hotpress. Wall panel. Towel radiator.