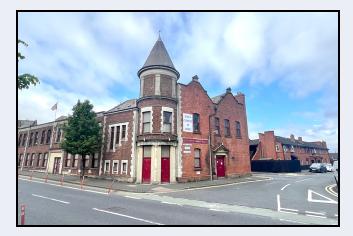

## 85 Donegall Road, Belfast, Co Antrim BT12 5JL

- Spacious Landmark Property
- At Junction Of Donegal **Road & Tirney Gardens**
- In need of modernisation

Convenient to City Hospital & City Centre

- Circa 8,000 sq ft (766 sq metres)
- Located close to City Hospital
- Oil fired heating

We have been instructed to offer for sale St Aidan's Church Hall, a historic building located at the junction of Donegal Road and Tierney Gardens. It occupies a prime corner site and would be suitable for a variety of uses from modernisation to possibly redevelopment (all subject to Planning Permission etc.)