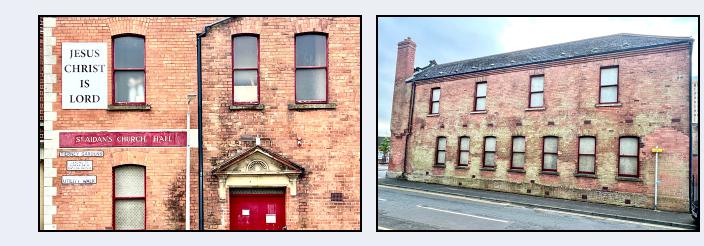

Convenient to City Hospital & City Centre

- Circa 8,000 sq ft (766 sq metres)
- Located close to City Hospital
- Oil fired heating

We have been instructed to offer for sale St Aidan's Church Hall, a historic building located at the junction of Donegal Road and Tierney Gardens. It occupies a prime corner site and would be suitable for a variety of uses from modernisation to possibly redevelopment (all subject to Planning Permission etc.)