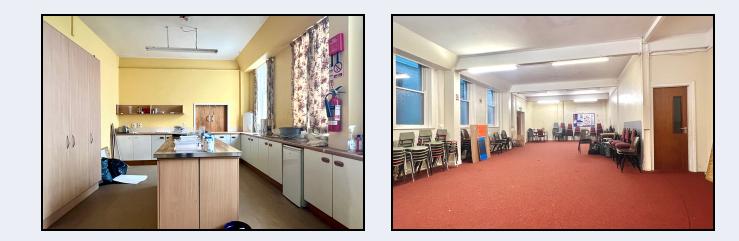

#### **Boiler Room**

**Room** 13' 2" x 6' 6" (4.01m x 1.98m)

**Room** 18' 4" x 8' 10" (5.59m x 2.69m)

### W.C.

**Room** 22' 7" x 18' 6" (6.88m x 5.64m)

**Room** 13' 5" x 23' 2" (4.09m x 7.06m)

Hall 56' 0" x 18' 9" (17.07m x 5.71m)

Hall 31' 0" x 18' 6" (9.45m x 5.64m)

**Kitchen** 22' 10" x 14' 0" (6.96m x 4.27m)

Hall Way 11' 0" x 11' 0" (3.35m x 3.35m)