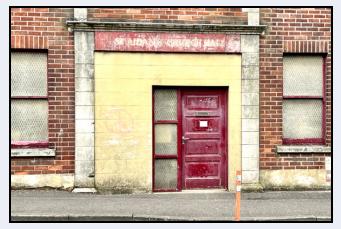

Convenient to City Hospital & City Centre

- Circa 8,000 sq ft (766 sq metres)
- Located close to City Hospital
- Oil fired heating

We have been instructed to offer for sale St Aidan's Church Hall, a historic building located at the junction of Donegal Road and Tierney Gardens. It occupies a prime corner site and would be suitable for a variety of uses from modernisation to possibly redevelopment (all subject to Planning Permission etc.)