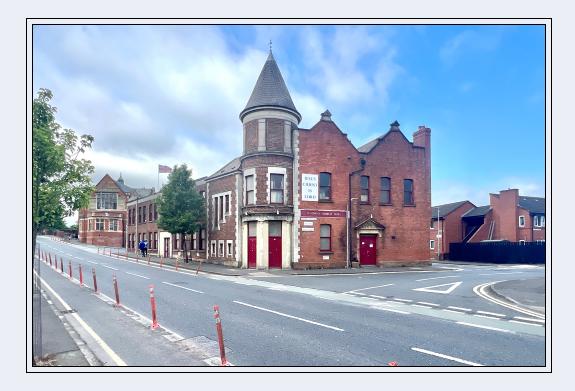

## 85 Donegall Road, Belfast, Co Antrim BT12 5JL

- Spacious Landmark Property
- At Junction Of Donegal **Road & Tirney Gardens**
- In need of modernisation

Convenient to City Hospital & City Centre

- Circa 8,000 sq ft (766 sq metres)
- Located close to City Hospital
- Oil fired heating

We have been instructed to offer for sale St Aidan's Church Hall, a historic building located at the junction of Donegal Road and Tierney Gardens. It occupies a prime corner site and would be suitable for a variety of uses from modernisation to possibly redevelopment (all subject to Planning Permission etc.)