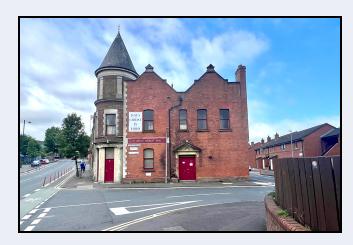

## 85 Donegall Road, Belfast, Co Antrim BT12 5JL

- Spacious Landmark Property
- At Junction Of Donegal **Road & Tirney Gardens**
- In need of modernisation

Convenient to City Hospital & City Centre

- Circa 8,000 sq ft (766 sq metres)
- Located close to City Hospital
- Oil fired heating

We have been instructed to offer for sale St Aidan's Church Hall, a historic building located at the junction of Donegal Road and Tierney Gardens. It occupies a prime corner site and would be suitable for a variety of uses from modernisation to possibly redevelopment (all subject to Planning Permission etc.)