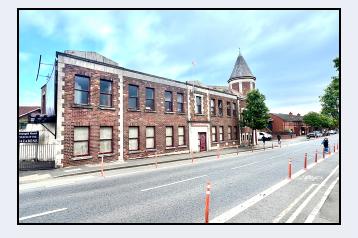

Convenient to City Hospital & City Centre

- Circa 8,000 sq ft (766 sq metres)
- Located close to City Hospital
- Oil fired heating

We have been instructed to offer for sale St Aidan's Church Hall, a historic building located at the junction of Donegal Road and Tierney Gardens. It occupies a prime corner site and would be suitable for a variety of uses from modernisation to possibly redevelopment (all subject to Planning Permission etc.)