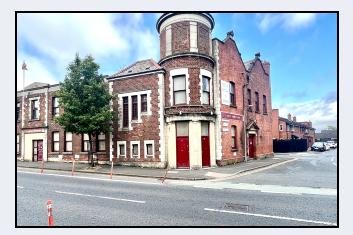

## 85 Donegall Road, Belfast, Co Antrim BT12 5JL

- Spacious Landmark Property
- At Junction Of Donegal **Road & Tirney Gardens**
- In need of modernisation

Convenient to City Hospital & City Centre

- Circa 8,000 sq ft (766 sq metres)
- Located close to City Hospital
- Oil fired heating

We have been instructed to offer for sale St Aidan's Church Hall, a historic building located at the junction of Donegal Road and Tierney Gardens. It occupies a prime corner site and would be suitable for a variety of uses from modernisation to possibly redevelopment (all subject to Planning Permission etc.)