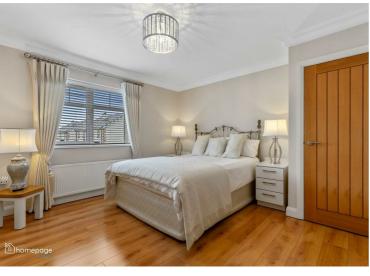

Upstairs, the home includes four generously sized bedrooms, with master ensuite, each with cream fitted wardrobes. This modern home's excellent presentation and well-proportioned spaces make it a standout choice for families.

- 3 BATHROOMS
- FITTED WARDROBES
- FEATURE WOOD BURNING STOVE
- STONE WORKTOPS
- SOLID OAK DOORS
- EXCEPTIONAL CONDITION
  THROUGHOUT