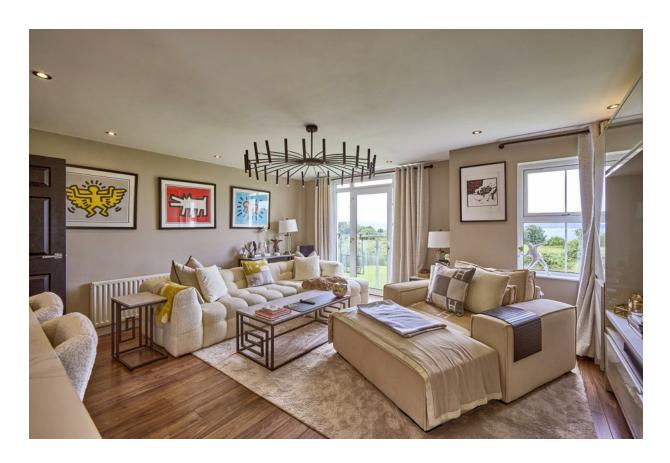

The interior of the apartment is finished to an exceptionally high standard, with top-quality fixtures and fittings throughout. One standout feature is the open-plan kitchen with a range of integrated appliances, which seamlessly flows into the modern living and dining area. The living space offers uninterrupted views of the Lough. The apartment includes two spacious bedrooms. The modern bespoke shower room comes with a walk in shower which is fully tiled and comes with black feature shower fittings.

Stairs to . . .

First Floor

LANDING: Access to partly floored roofspace.

CLOAKROOM: Low flush wc, wash stand with cupboard below, heated towel rail, extractor fan, LED lighting.

LIVING ROOM:  $17' 4" \times 14' 2"$  (5.28m x 4.32m) Walnut flooring, LED lighting, media wall, door to Juliette balcony.