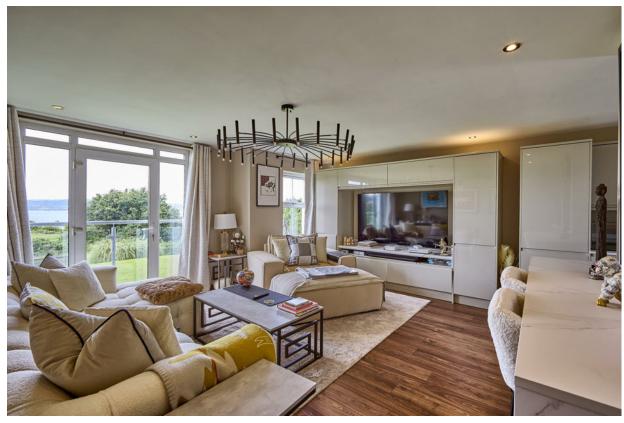

The interior of the apartment is finished to an exceptionally high standard, with top-quality fixtures and fittings throughout. One standout feature is the open-plan kitchen with a range of integrated appliances, which seamlessly flows into the modern living and dining area. The living space offers uninterrupted views of the Lough. The apartment includes two spacious bedrooms. The modern bespoke shower room comes with a walk in shower which is fully tiled and comes with black feature shower fittings.

Stairs to . . .

First Floor

LANDING: Access to partly floored roofspace.

CLOAKROOM: Low flush wc, wash stand with cupboard below, heated towel rail, extractor fan, LED lighting.

LIVING ROOM:  $17' 4" \times 14' 2"$  (5.28m x 4.32m) Walnut flooring, LED lighting, media wall, door to Juliette balcony.

### Open plan to . . .

KITCHEN: 9' 9" x 7' 2" (2.97m x 2.18m) Cashmere luxury high gloss kitchen with excellent range of high and low level units, laminate work surfaces, black sink unit with boiling hot water tap, Worcester gas fired boiler, Lamona four ring induction hob, splashback, extractor fan, oven, Lamona dishwasher, Lamona washer/dryer, integrated fridge freezer, ceramic tiled floor, LED lighting.