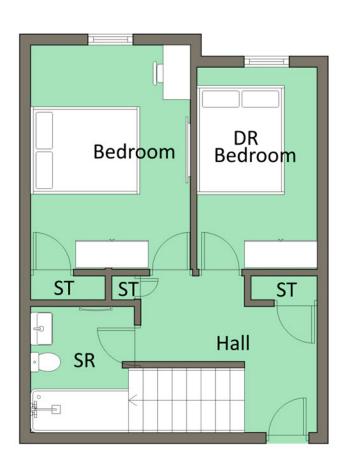

The Property Comprises:

Ground Floor

Hardwood front door to . . .

ENTRANCE HALL: Built-in cupboard, cloaks cupboard.

BEDROOM (2): 11' 9"  $\times$  7' 4" (3.58m  $\times$  2.24m) New built-in pull out bed. LED lighting. BEDROOM (1): 13' 9"  $\times$  9' 2" (4.19m  $\times$  2.79m) Built-in robe.

SHOWER ROOM: Walk-in double shower cubicle with thermostatic shower unit, brick effect tiling, low flush wc, wash stand with drawers below, extractor fan, LED lighting, ceramic tiled floor, heated towel rail.