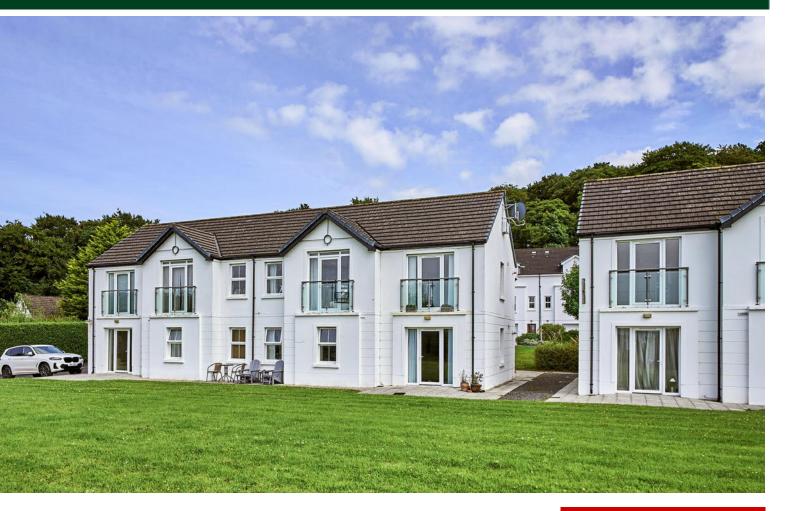

# TEMPLETON ROBINSON

This exceptional duplex apartment is located just a few minutes' drive from Holywood's vibrant town centre, offering a variety of specialist shops, restaurants, and more. Additionally, it provides easy access for commuting to Belfast city by both road and rail.

Externally, residents and visitors can enjoy private parking, a communal garden, and direct access to the scenic coastal path. This highly sought-after development is located in a popular area, making early viewing highly recommended.

# Offers Around £225,000

4 Rhanbuoy Gardens, Seahill, Holywood, BT18 0GA

Viewing by appointment through agent 028 9042 4747

- Extremely Well Appointed Duplex Apartment Ground & First Floor
- Excellent Standard of Decor Throughout with No Expense Spared
- Entertainment Sized Kitchen / Living / Dining Room on 1st Floor Enjoying
   Outstanding Views over Belfast Lough & Beyond
- Cloaks with Low Flush Suite on First Floor
- Luxury Bespoke Shower Room
- Two Well Proportioned Bedrooms on Ground Floor
- Double Glazed Windows / Gas Heating
- Early viewing is Highly Recommended
- Resident & Visitor Parking
- Communal Gardens