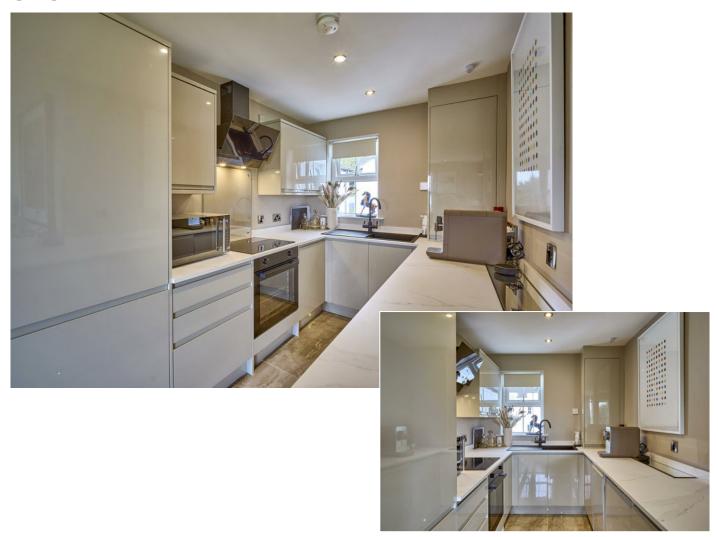

### Open plan to . . .

KITCHEN: 9' 9" x 7' 2" (2.97m x 2.18m) Cashmere luxury high gloss kitchen with excellent range of high and low level units, laminate work surfaces, black sink unit with boiling hot water tap, Worcester gas fired boiler, Lamona four ring induction hob, splashback, extractor fan, oven, Lamona dishwasher, Lamona washer/dryer, integrated fridge freezer, ceramic tiled floor, LED lighting.