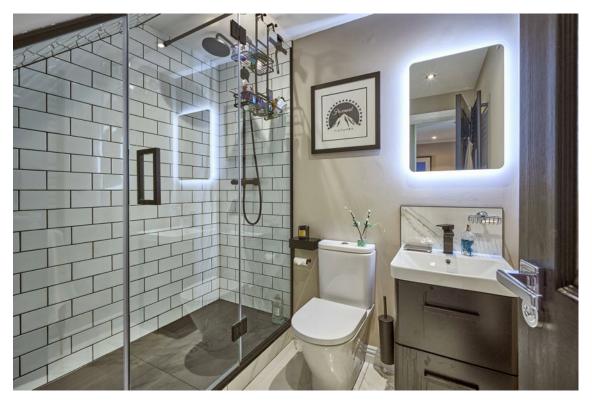

The interior of the apartment is finished to an exceptionally high standard, with top-quality fixtures and fittings throughout. One standout feature is the open-plan kitchen with a range of integrated appliances, which seamlessly flows into the modern living and dining area. The living space offers uninterrupted views of the Lough. The apartment includes two spacious bedrooms. The modern bespoke shower room comes with a walk in shower which is fully tiled and comes with black feature shower fittings.

SHOWER ROOM: Walk-in double shower cubicle with thermostatic shower unit, brick effect tiling, low flush wc, wash stand with drawers below, extractor fan, LED lighting, ceramic tiled floor, heated towel rail.