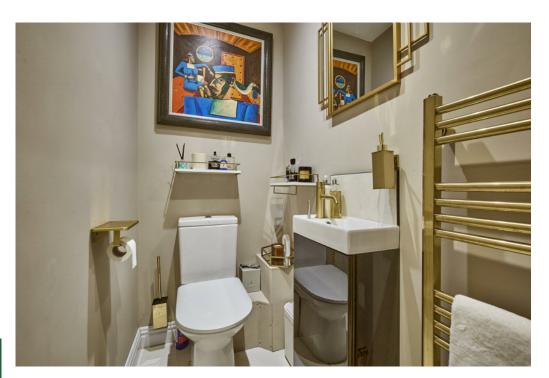

Stairs to . . .

First Floor

LANDING: Access to partly floored roofspace.

CLOAKROOM: Low flush wc, wash stand with cupboard below, heated towel rail, extractor fan, LED lighting.

LIVING ROOM:  $17' 4" \times 14' 2"$  (5.28m x 4.32m) Walnut flooring, LED lighting, media wall, door to Juliette balcony.