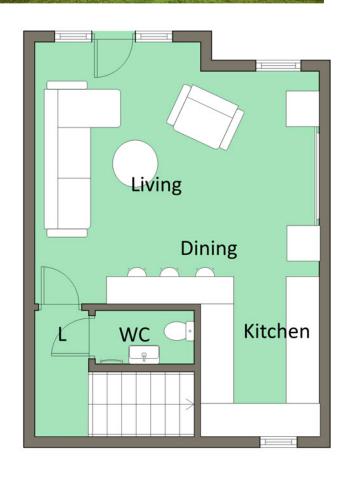

The interior of the apartment is finished to an exceptionally high standard, with top-quality fixtures and fittings throughout. One standout feature is the open-plan kitchen with a range of integrated appliances, which seamlessly flows into the modern living and dining area. The living space offers uninterrupted views of the Lough. The apartment includes two spacious bedrooms. The modern bespoke shower room comes with a walk in shower which is fully tiled and comes with black feature shower fittings.

Stairs to . . .

First Floor

LANDING: Access to partly floored roofspace.

CLOAKROOM: Low flush wc, wash stand with cupboard below, heated towel rail, extractor fan, LED lighting.

LIVING ROOM:  $17' 4" \times 14' 2"$  (5.28m x 4.32m) Walnut flooring, LED lighting, media wall, door to Juliette balcony.

### Open plan to . . .

KITCHEN: 9' 9" x 7' 2" (2.97m x 2.18m) Cashmere luxury high gloss kitchen with excellent range of high and low level units, laminate work surfaces, black sink unit with boiling hot water tap, Worcester gas fired boiler, Lamona four ring induction hob, splashback, extractor fan, oven, Lamona dishwasher, Lamona washer/dryer, integrated fridge freezer, ceramic tiled floor, LED lighting.