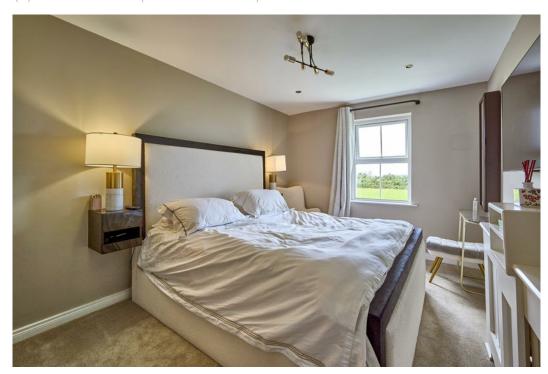

The Property Comprises:

Ground Floor

Hardwood front door to . . .

ENTRANCE HALL: Built-in cupboard, cloaks cupboard.

BEDROOM (2): 11' 9"  $\times$  7' 4" (3.58m  $\times$  2.24m) New built-in pull out bed. LED lighting. BEDROOM (1): 13' 9"  $\times$  9' 2" (4.19m  $\times$  2.79m) Built-in robe.