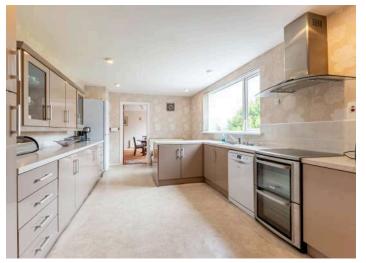

# KEY FEATURES

- Outstanding Detached Split Level Bungalow on Extensive Site Backing onto the Golf Course
- Bright, Spacious and Flexible Accommodation Throughout
- Large Lounge with Sea Glimpses
- Separate Dining Room Overlooking the Delightful Rear Garden
- Modern High Gloss Kitchen with Built-in Breakfast Table Overlooking the Delightful Rear Garden
- Four Well Appointed Double Bedrooms
- Master with Ensuite
- Family Bathroom
- Home Office / Utility Room with Access to Garden
- Double Integral Garage with Remote Control Door
- Garden Room with Separate Entrance
- Tarmac Driveway Providing Generous Off-Street Parking

#### Ground Floor

- Reception Porch
- Spacious Reception Hall
- Living Room 22' 11" X 14' 11"
- Dining Room 14' 3" x 10' 6"
- Kitchen 18'0" x 10'1"
- Bedroom One 15' 6" x 13' 6"
- Bedroom Two 10' 2" x 9' 4"
- Bedroom Three 10' 4" x 9' 3"