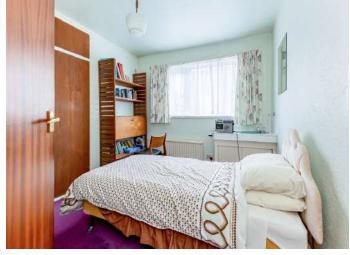

#### Ground Floor

- Reception Porch
- Spacious Reception Hall
- Living Room 22' 11" X 14' 11"
- Dining Room 14' 3" x 10' 6"
- Kitchen 18'0" x 10'1"
- Bedroom One 15' 6" x 13' 6"
- Bedroom Two 10' 2" x 9' 4"
- Bedroom Three 10' 4" x 9' 3"

- Bedroom Four 12' 5" x 10' 5"
- En suite
- Bathroom