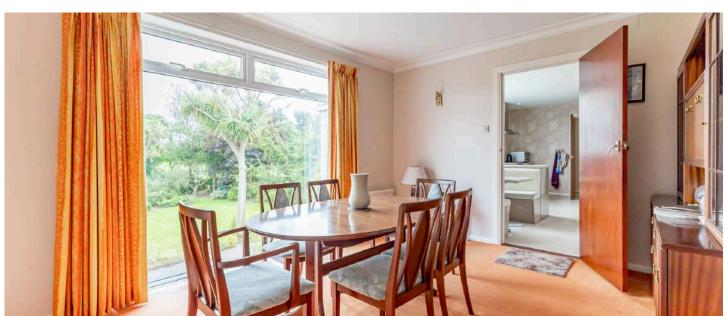

# KEY FEATURES

- Outstanding Detached Split Level Bungalow on Extensive Site Backing onto the Golf Course
- Bright, Spacious and Flexible Accommodation Throughout
- Large Lounge with Sea Glimpses
- Separate Dining Room Overlooking the Delightful Rear Garden
- Modern High Gloss Kitchen with Built-in Breakfast Table Overlooking the Delightful Rear Garden
- Four Well Appointed Double Bedrooms
- Master with Ensuite
- Family Bathroom
- Home Office / Utility Room with Access to Garden
- Double Integral Garage with Remote Control Door
- Garden Room with Separate Entrance
- Tarmac Driveway Providing Generous Off-Street Parking

#### Ground Floor

- Reception Porch
- Spacious Reception Hall
- Living Room 22' 11" X 14' 11"
- Dining Room 14' 3" x 10' 6"
- Kitchen 18'0" x 10'1"
- Bedroom One 15' 6" x 13' 6"
- Bedroom Two 10' 2" x 9' 4"
- Bedroom Three 10' 4" x 9' 3"