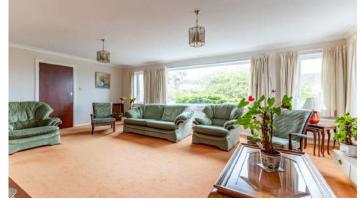

#### Ground Floor

- Reception Porch
- Spacious Reception Hall
- Living Room 22' 11" X 14' 11"
- Dining Room 14' 3" x 10' 6"
- Kitchen 18'0" x 10'1"
- Bedroom One 15' 6" x 13' 6"
- Bedroom Two 10' 2" x 9' 4"
- Bedroom Three 10' 4" x 9' 3"