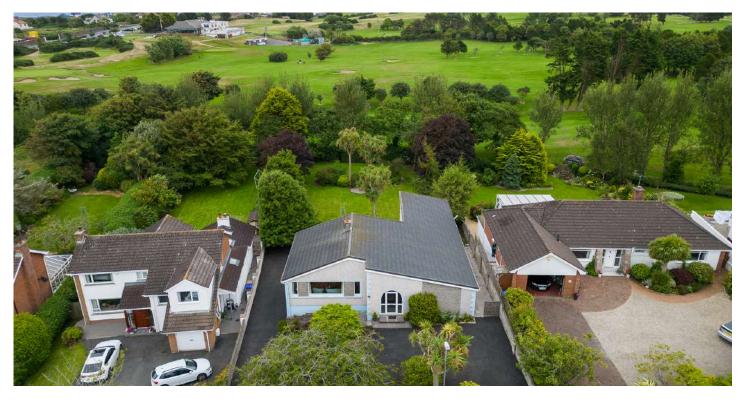

# 11 BARN HILL

Donaghadee, BT21 0QA

Offers Around £425,000

DETACHED | 4 ⊨ | 2 ≒ | 2+ ⊟

Ideally located, in the extremely popular and highly regarded residential area just off the prestigious Warren Road, this is an ideal opportunity to purchase an outstanding detached split level bungalow on an extensive site backing onto the

golf course.

### Outside

- Tarmac Driveway with Parking for Several Cars
- Extensive Mature Rear Garden Laid In Lawns With Southerly Aspect, Flowerbeds In Plants And Shrubs, Outlook To Golf Course.