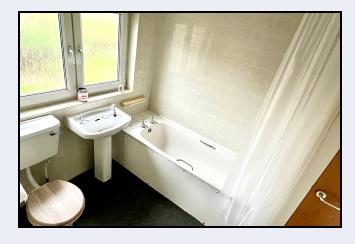

#### **Bathroom**

9' 6" x 9' 0" (2.90m x 2.74m) White suite comprising panelled bath with electric shower, wash hand basin, w.c., partially tilled walls, Hotpress