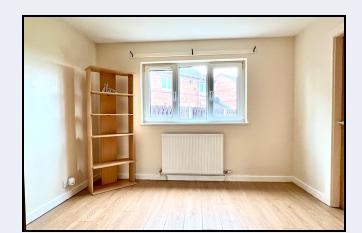

#### Lounge

13' 0" x 11' 0" (3.96m x 3.35m) Laminate floor, sliding double doors to Dining Room

#### Dining Room

11' 0" x 9' 0" (3.35m x 2.74m) Laminate floor