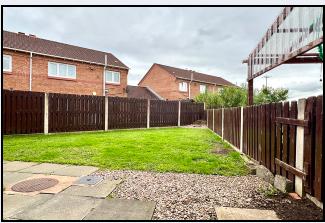

#### Outside

Front garden laid in lawn. Brick paved driveway Enclosed rear garden laid in lawn, patio area