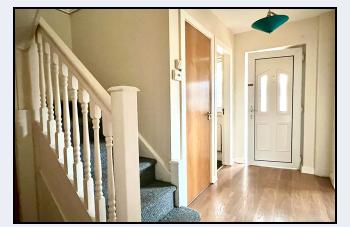

#### **Entrance Hall**

13' 0" x 4' 9" (3.96m x 1.45m)

#### Walk In Cupboard

5' 0" x 3' 0" (1.52m x 0.91m)

#### **Storage Cupboard Under Stairs**