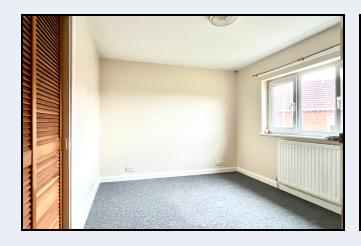

#### Bedroom 1

11' 7" x 10' 4" (3.53m x 3.15m) Built in wardrobe

#### Bedroom 2

11' 7" x 9' 6" (3.53m x 2.90m) Built in wardrobe

#### Bedroom 3

9' 6" x 7' 0" (2.90m x 2.13m) Built in wardrobe