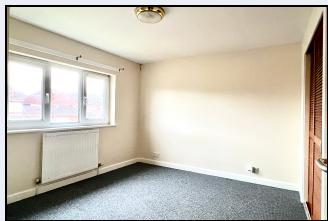

#### Bedroom 1

11' 7" x 10' 4" (3.53m x 3.15m) Built in wardrobe

#### Bedroom 2

11' 7" x 9' 6" (3.53m x 2.90m) Built in wardrobe

#### Bedroom 3

9' 6" x 7' 0" (2.90m x 2.13m) Built in wardrobe