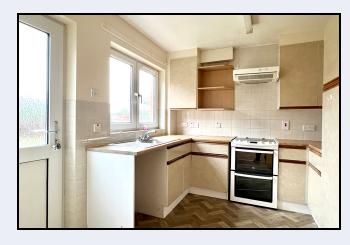

#### Kitchen

10' 0" x 8' 10" (3.05m x 2.69m) High and low level units, stainless steel sink, cooker, extractor fan, plumbed for washing machine, partially tiled walls