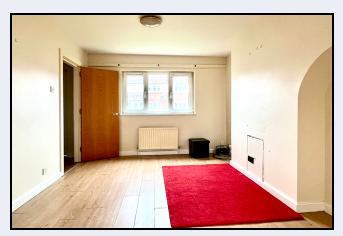

x 0.91m) Pvc double glazed front door, tiled floor, built in cupboard

#### **Entrance Hall**

13' 0" x 4' 9" (3.96m x 1.45m)

## W.C

4' 10" x 3' 4" (1.47m x 1.02m) W.c., wash hand basin

#### Walk In Cupboard

5' 0" x 3' 0" (1.52m x 0.91m)

#### **Storage Cupboard Under Stairs**

#### Lounge

13' 0" x 11' 0" (3.96m x 3.35m) Laminate floor, sliding double doors to Dining Room

#### Dining Room

11' 0" x 9' 0" (3.35m x 2.74m) Laminate floor

#### Kitchen

10' 0" x 8' 10" (3.05m x 2.69m) High and low level units, stainless steel sink, cooker, extractor fan, plumbed for washing machine, partially tiled walls

#### 1st Floor

#### Bedroom 1

11' 7" x 10' 4" (3.53m x 3.15m) Built in wardrobe

# FPROPERTY 简 SPOT°

83 Armagh Road, Portadown BT62 3DN T: 028 3833 9700 www.thepropertyspot.co.uk





#### Bedroom 2

11' 7" x 9' 6" (3.53m x 2.90m) Built in wardrobe

#### Bedroom 3

9' 6" x 7' 0" (2.90m x 2.13m) Built in wardrobe

#### **Bathroom**

9' 6" x 9' 0" (2.90m x 2.74m) White suite comprising panelled bath with electric shower, wash hand basin, w.c., partially tilled walls, Hotpress

#### Outside

Front garden laid in lawn. Brick paved driveway Enclosed rear garden laid in lawn, patio area

#### Garage

19' 2" x 9' 2" (5.84m x 2.79m) Roller door, store