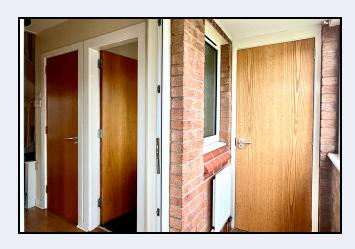

#### Front Porch

9' 0" x 3' 0" (2.74m x 0.91m) Pvc double glazed front door, tiled floor, built in cupboard

#### **Entrance Hall**

13' 0" x 4' 9" (3.96m x 1.45m)