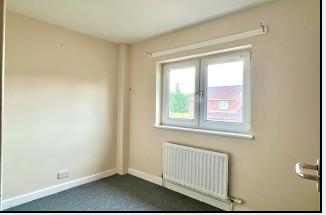

#### Bedroom 1

11' 7" x 10' 4" (3.53m x 3.15m) Built in wardrobe

#### Bedroom 2

11' 7" x 9' 6" (3.53m x 2.90m) Built in wardrobe

#### Bedroom 3

9' 6" x 7' 0" (2.90m x 2.13m) Built in wardrobe