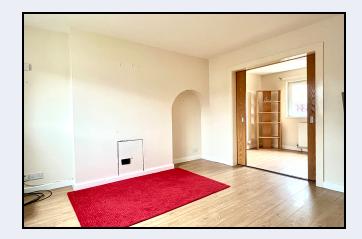

#### Lounge

13' 0" x 11' 0" (3.96m x 3.35m) Laminate floor, sliding double doors to Dining Room

#### Dining Room

11' 0" x 9' 0" (3.35m x 2.74m) Laminate floor