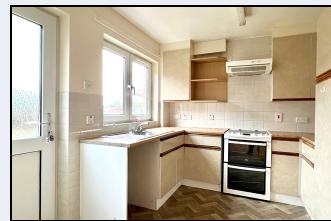

#### Kitchen

10' 0" x 8' 10" (3.05m x 2.69m) High and low level units, stainless steel sink, cooker, extractor fan, plumbed for washing machine, partially tiled walls