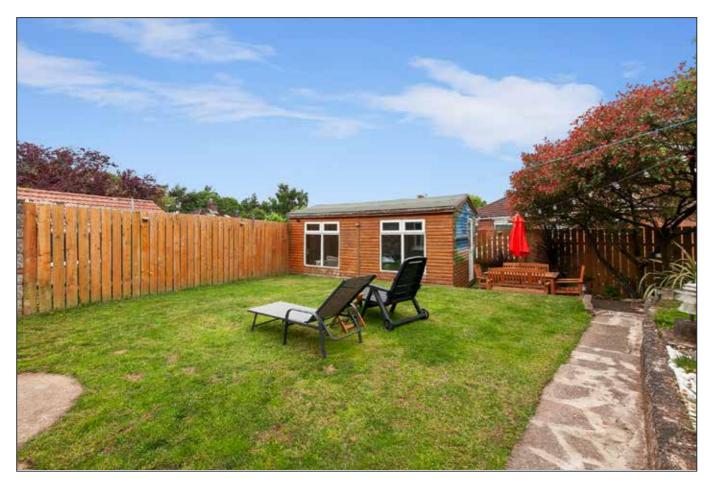

The property layout comprises an entrance hall, sitting room, extended living room, extended kitchen with integrated appliances. On the first floor, there are three bedrooms and a contemporary white bathroom suite. Outside, the property has an enclosed rear garden with patio area leading to a garden in lawn, patio, garden room all enjoying afternoon sunshine and a detached garage.

Benefiting from oil fired central heating, and uPVC double glazed window frames, the property will appeal to those seeking a well maintained property within this popular part of East Belfast.

ACCOMMODATION

#### DETACHED GARAGE: 18' 0" x 8' 8" (5.49m x 2.64m)

French double doors to front and side, service door, power and light.

Garden to rear enjoying afternoon and evening sunshine, lower patio area.

GARDEN ROOM: 17' 6" x 9' 4" (5.33m x 2.84m)

Power and light.