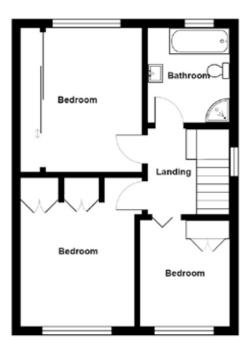

The property layout comprises an entrance hall, sitting room, extended living room, extended kitchen with integrated appliances. On the first floor, there are three bedrooms and a contemporary white bathroom suite. Outside, the property has an enclosed rear garden with patio area leading to a garden in lawn, patio, garden room all enjoying afternoon sunshine and a detached garage.

#### BEDROOM (1): 12' 7" x 10' 1" (3.84m x 3.07m)

**BEDROOM (2): 12' 5" x 8' 6" (3.78m x 2.59m)** Built in wardrobes with sliding door.

BEDROOM (3): 7' 5" x 6' 10" (2.26m x 2.08m)

Telephone 02890 595555 www.simonbrien.com

## **BATHROOM:**

White suite comprising: Wellness Whirlpool bath, shower enclosure with multi jet shower, semi pedestal wash hand basin with mixer taps, fully tiled walls, ceramic tiled floor, chrome towel radiator.