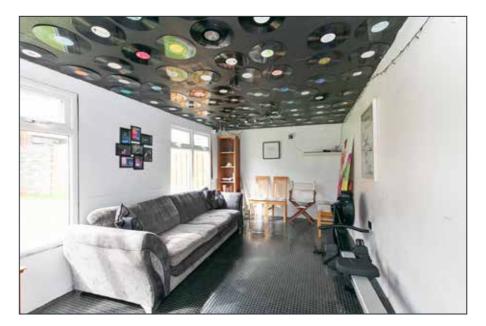

#### DETACHED GARAGE: 18' 0" x 8' 8" (5.49m x 2.64m)

French double doors to front and side, service door, power and light.

Garden to rear enjoying afternoon and evening sunshine, lower patio area.

GARDEN ROOM: 17' 6" x 9' 4" (5.33m x 2.84m)

Power and light.