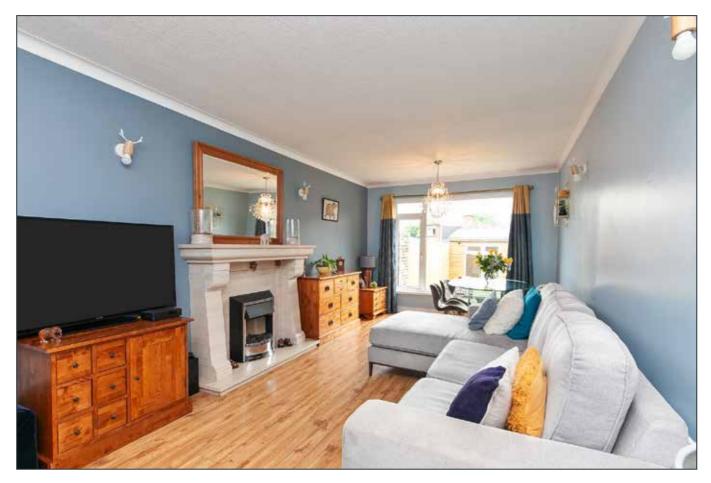

#### EXTENDED LIVING ROOM: 22' 3" x 10' 4" (6.78m x 3.15m)

Ornate marble fireplace (not in use) electric fire, wood laminate floor.

Telephone 02890 595555 www.simonbrien.com