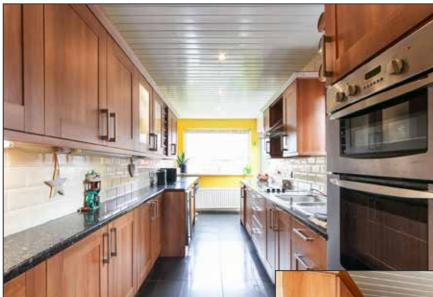

# KITCHEN: 19' 1" x 6' 10" (5.82m x 2.08m)

Fitted with a good range of high and low level units, integrated washing machine and dishwasher, freezer, fridge, wine fridge, double oven, stainless steel single drainer sink unit with mixer taps, partly tiled walls, ceramic tiled floor.