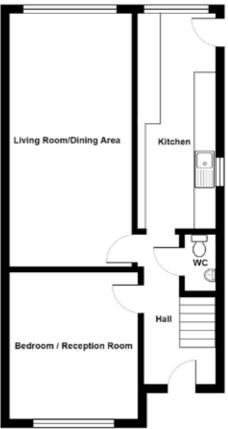

The property layout comprises an entrance hall, sitting room, extended living room, extended kitchen with integrated appliances. On the first floor, there are three bedrooms and a contemporary white bathroom suite. Outside, the property has an enclosed rear garden with patio area leading to a garden in lawn, patio, garden room all enjoying afternoon sunshine and a detached garage.

#### **ENTRANCE HALL**

#### **CLOAKROOM UNDER STAIRS:**

Low flush WC, wash hand basin.

#### SITTING ROOM: 12' 7" x 11' 1" (3.84m x 3.38m)

#### EXTENDED LIVING ROOM: 22' 3" x 10' 4" (6.78m x 3.15m)

Ornate marble fireplace (not in use) electric fire, wood laminate floor.

Telephone 02890 595555 www.simonbrien.com

# KITCHEN: 19' 1" x 6' 10" (5.82m x 2.08m)

Fitted with a good range of high and low level units, integrated washing machine and dishwasher, freezer, fridge, wine fridge, double oven, stainless steel single drainer sink unit with mixer taps, partly tiled walls, ceramic tiled floor.