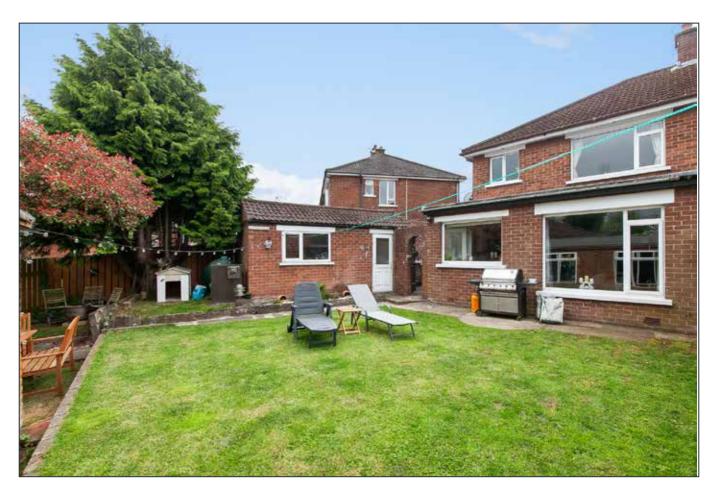

The property layout comprises an entrance hall, sitting room, extended living room, extended kitchen with integrated appliances. On the first floor, there are three bedrooms and a contemporary white bathroom suite. Outside, the property has an enclosed rear garden with patio area leading to a garden in lawn, patio, garden room all enjoying afternoon sunshine and a detached garage.

#### DETACHED GARAGE: 18' 0" x 8' 8" (5.49m x 2.64m)

French double doors to front and side, service door, power and light.

Garden to rear enjoying afternoon and evening sunshine, lower patio area.

GARDEN ROOM: 17' 6" x 9' 4" (5.33m x 2.84m)