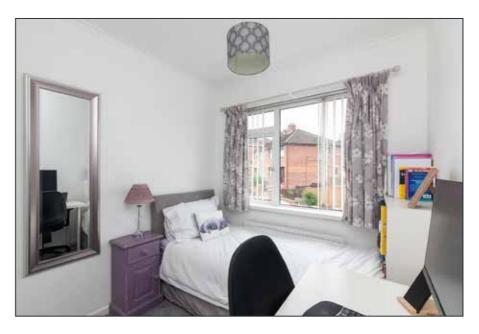

#### BEDROOM (1): 12' 7" x 10' 1" (3.84m x 3.07m)

**BEDROOM (2): 12' 5" x 8' 6" (3.78m x 2.59m)** Built in wardrobes with sliding door.

BEDROOM (3): 7' 5" x 6' 10" (2.26m x 2.08m)

Telephone 02890 595555 www.simonbrien.com