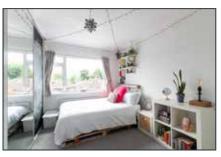

#### BEDROOM (1): 12' 7" x 10' 1" (3.84m x 3.07m)

**BEDROOM (2): 12' 5" x 8' 6" (3.78m x 2.59m)** Built in wardrobes with sliding door.

BEDROOM (3): 7' 5" x 6' 10" (2.26m x 2.08m)

Telephone 02890 595555 www.simonbrien.com