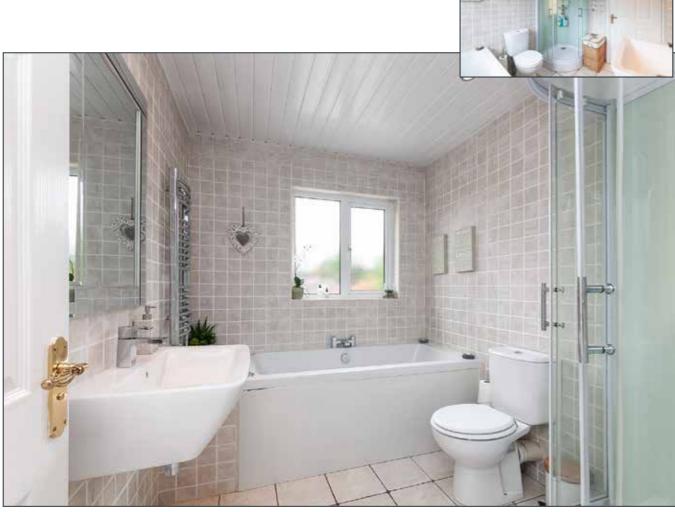

## **BATHROOM:**

White suite comprising: Wellness Whirlpool bath, shower enclosure with multi jet shower, semi pedestal wash hand basin with mixer taps, fully tiled walls, ceramic tiled floor, chrome towel radiator.