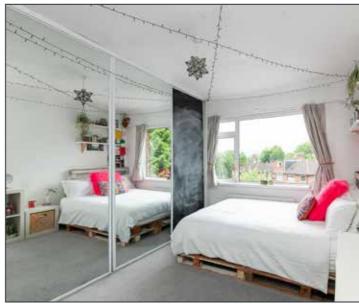

#### BEDROOM (1): 12' 7" x 10' 1" (3.84m x 3.07m)

**BEDROOM (2): 12' 5" x 8' 6" (3.78m x 2.59m)** Built in wardrobes with sliding door.

BEDROOM (3): 7' 5" x 6' 10" (2.26m x 2.08m)

Telephone 02890 595555 www.simonbrien.com