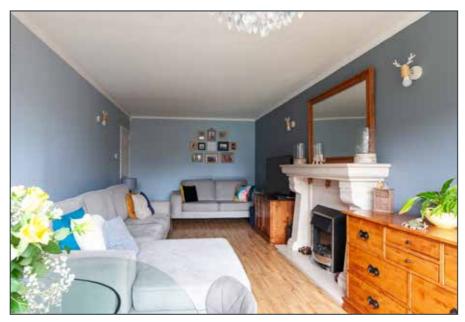

#### EXTENDED LIVING ROOM: 22' 3" x 10' 4" (6.78m x 3.15m)

Ornate marble fireplace (not in use) electric fire, wood laminate floor.

Telephone 02890 595555 www.simonbrien.com