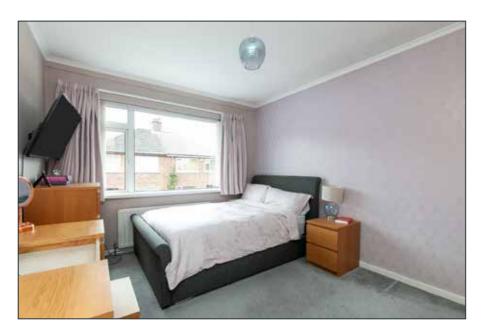

#### BEDROOM (1): 12' 7" x 10' 1" (3.84m x 3.07m)

**BEDROOM (2): 12' 5" x 8' 6" (3.78m x 2.59m)** Built in wardrobes with sliding door.

BEDROOM (3): 7' 5" x 6' 10" (2.26m x 2.08m)

Telephone 02890 595555 www.simonbrien.com