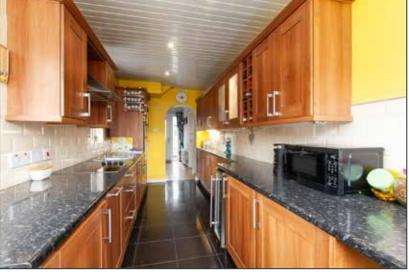

# KITCHEN: 19' 1" x 6' 10" (5.82m x 2.08m)

Fitted with a good range of high and low level units, integrated washing machine and dishwasher, freezer, fridge, wine fridge, double oven, stainless steel single drainer sink unit with mixer taps, partly tiled walls, ceramic tiled floor.