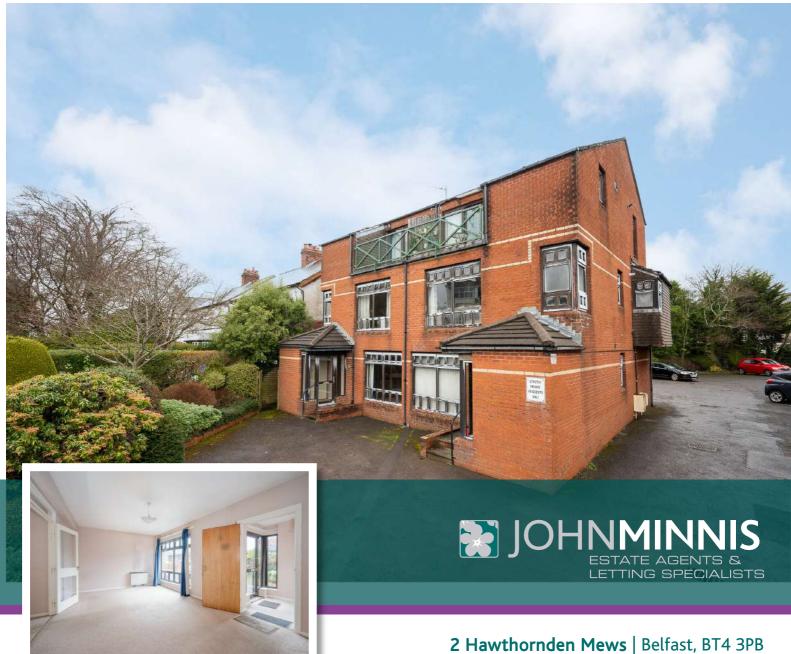

2 Hawthornden Mews | Belfast, BT4 3PB OFFERS AROUND £125,000

Scan for Property Details and to Arrange a Viewing

- Superb Ground Floor Apartment with Own Door Access Located on the Prestigious Hawthornden Road within Striking Distance of both Ballyhackamore and Belmont Villages
- Ease of Access to Belfast City Centre and Belfast City Airport for the Daily Commuter
- Priced to Allow for Modernisation
- Two Well Appointed Bedrooms
- Generous Built in Storage Throughout
- Fitted Bathroom with Coloured Suite
- Fitted Kitchen
- Bright and Spacious Living Dining Room
- Allocated Car Parking Space with Additional Visitors Parking
- Economy 7 Heating
- UPVC Double Glazing Throughout
- Management Company Approx. £450 Per Annum
- No Onward Chain
- · Early Viewing Highly Recommended

**Bedroom Two** 11' x 9'

With Additional **Visitor Parking** 

> For more information and photographs regarding the accommodation in this property, please visit:

We are delighted to bring to the market this two-bedroom ground floor apartment with own door access located just off the very highly sought after Hawthornden Road in East Belfast. Providing bright and spacious accommodation throughout and with excellent additional storage, this property is sure to tick a lot of boxes for a vast array of potential purchasers.

Comprising of; Spacious entrance hall with built in storage, two well-proportioned bedrooms, fitted bathroom with coloured suite, fitted kitchen and a spacious living dining room. The property further benefits from UPVC double glazing throughout, economy 7 heating, allocated parking, and additional visitors parking.