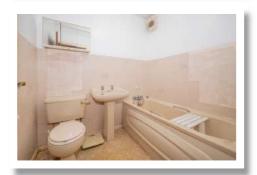

#### **Outside**

**Reception Porch** 

**Allocated Parking** 

**Living /Dining Room** 11'1" x 18'10'

Kitchen

Hallway

**Bathroom** 

**Bedroom One** 11' x 9'1"

Comprising of; Spacious entrance hall with built in storage, two well-proportioned bedrooms, fitted bathroom with coloured suite, fitted kitchen and a spacious living dining room. The property further benefits from UPVC double glazing throughout, economy 7 heating, allocated parking, and additional visitors parking.