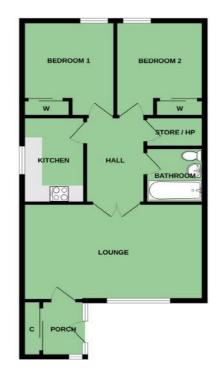

### **Ground Floor**

#### **Outside**

**Reception Porch** 

**Allocated Parking** 

**Living /Dining Room** 11'1" x 18'10'

Kitchen

Hallway

**Bathroom** 

**Bedroom One** 11' x 9'1"

**Bedroom Two** 11' x 9'

With Additional **Visitor Parking** 

> For more information and photographs regarding the accommodation in this property, please visit:

We are delighted to bring to the market this two-bedroom ground floor apartment with own door access located just off the very highly sought after Hawthornden Road in East Belfast. Providing bright and spacious accommodation throughout and with excellent additional storage, this property is sure to tick a lot of boxes for a vast array of potential purchasers.

GROUND FLOOR