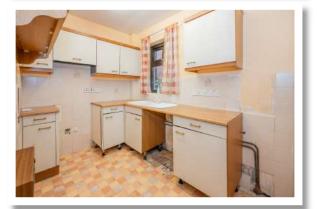

#### **Outside**

**Reception Porch** 

**Allocated Parking** 

**Living /Dining Room** 11'1" x 18'10'

Kitchen

Hallway

**Bathroom** 

**Bedroom One** 11' x 9'1"

Comprising of; Spacious entrance hall with built in storage, two well-proportioned bedrooms, fitted bathroom with coloured suite, fitted kitchen and a spacious living dining room. The property further benefits from UPVC double glazing throughout, economy 7 heating, allocated parking, and additional visitors parking.