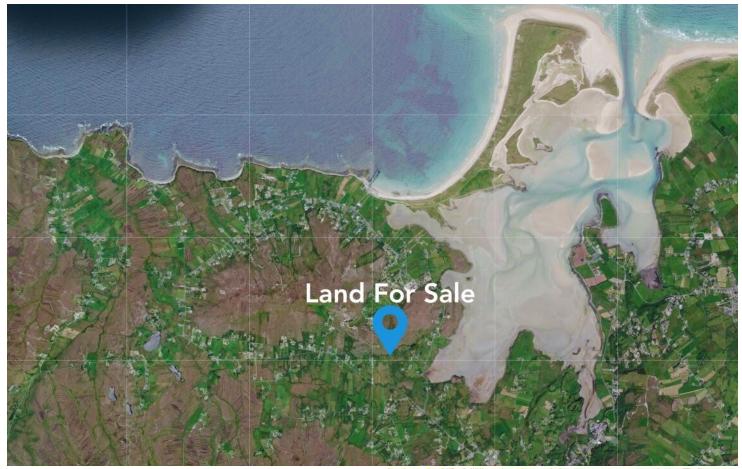

# For Sale

Asking Price: €70,000

Folio DL 15804\_1

Derryconnor, Gortahork, Co Donegal.

For Sale subject to planning permission

Views towards Magheraroarty Beach

### Description

This substantial 3.06 HA (7.56 Acre) holding presents an exciting opportunity. Elevated portions of the site offer captivating views towards Magheraroarty Beach, providing an idyllic backdrop for a potential detached dwelling, subject to planning permission. The land's character is enhanced by the rustic charm of the remains of old stone wallsteads along the roadside. The plot of land is conveniently divided by a public road, with 0.60 HA (1.50 Acres) approximately, situated above the road and a larger 2.46 HA (6.06 Acre) approximately, parcel below.

#### **Directions**

Using Google maps, insert F92 A9F5 and follow the directions. The Eircode is for the house to the left of the land as you look at the site map. The land is easily identifiable by our prominent "For Sale" board. Latitude: 55.1292719, Longitude:-8.1807185 (copy into Google Maps for location / streetview).