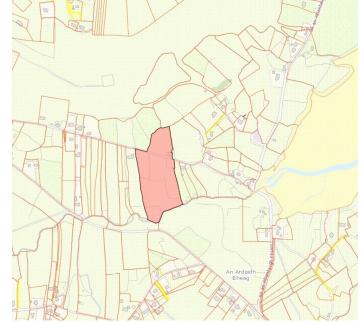

### Description

This substantial 3.06 HA (7.56 Acre) holding presents an exciting opportunity. Elevated portions of the site offer captivating views towards Magheraroarty Beach, providing an idyllic backdrop for a potential detached dwelling, subject to planning permission. The land's character is enhanced by the rustic charm of the remains of old stone wallsteads along the roadside. The plot of land is conveniently divided by a public road, with 0.60 HA (1.50 Acres) approximately, situated above the road and a larger 2.46 HA (6.06 Acre) approximately, parcel below.