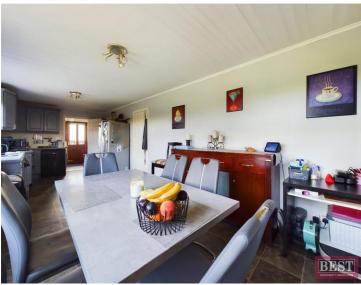

On entry you will find a welcoming hallway with wood floors giving access to the living room at the front of the house complete with fireplace and large bay window allowing for lots of natural light. Moving through the house the kitchen/dining room overlooks the rear garden. Complete with a full range of modern kitchen units and appliances, plenty of space for a family sized dining table along with access to the separate utility room which provides external access along with a downstairs w/c and access to the garage, perfect for storage!