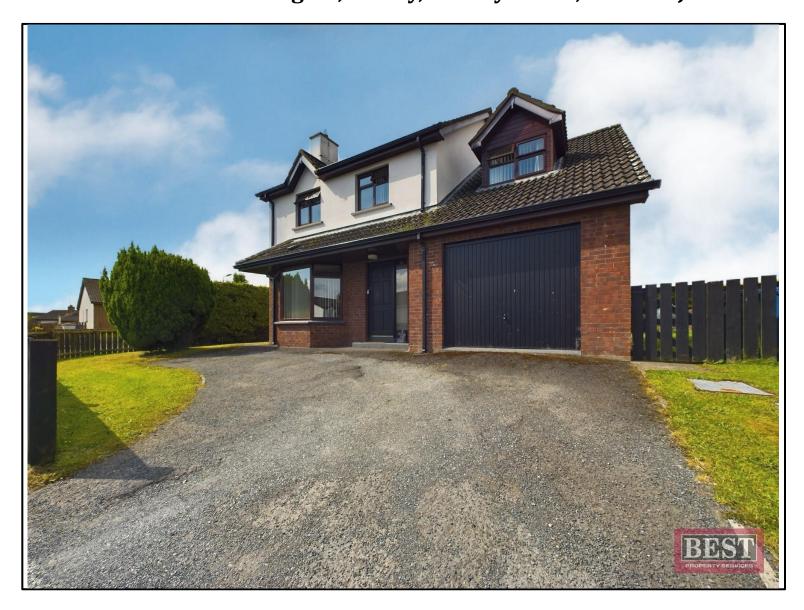

## 22 Fairfield Heights, Newry, County Down, BT35 6SJ

Asking Price £245,000

Introducing to the market an exceptionally well-maintained, detached family home situated in the highly desirable residential Fairfield Heights, with great access to all the local amenities Newry has to offer along with being moments from the A1 motorway.

Externally to the front there is a spacious driveway with room for several cars and to the rear a patio area, ideal for outdoor dining, and lawn

This property would make an ideal home for a growing family

- DETACHED FOUR BEDROOM HOUSE WITH INTEGRAL GARAGE
- Idyllic residential location
- Three Double Bedrooms / One Single Bedroom
- Oil Fired Central Heating. Pvc Double Glazing.
- Gardens to Front, Sides and Rear laid in lawn. Paved patio to the rear.