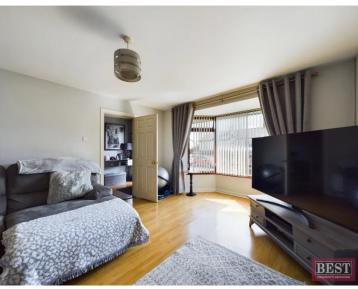

On entry you will find a welcoming hallway with wood floors giving access to the living room at the front of the house complete with fireplace and large bay window allowing for lots of natural light. Moving through the house the kitchen/dining room overlooks the rear garden. Complete with a full range of modern kitchen units and appliances, plenty of space for a family sized dining table along with access to the separate utility room which provides external access along with a downstairs w/c and access to the garage, perfect for storage!