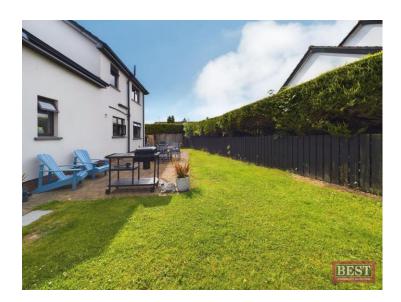

Externally to the front there is a spacious driveway with room for several cars and to the rear a patio area, ideal for outdoor dining, and lawn

This property would make an ideal home for a growing family