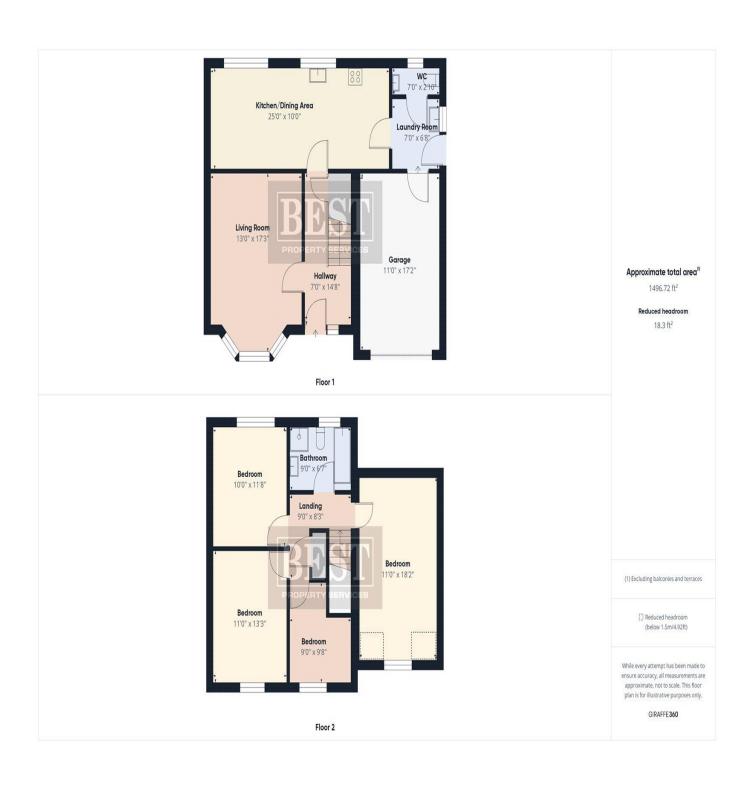

# Floorplan

On entry you will find a welcoming hallway with wood floors giving access to the living room at the front of the house complete with fireplace and large bay window allowing for lots of natural light. Moving through the house the kitchen/dining room overlooks the rear garden. Complete with a full range of modern kitchen units and appliances, plenty of space for a family sized dining table along with access to the separate utility room which provides external access along with a downstairs w/c and access to the garage, perfect for storage!

Moving upstairs, the master bedroom offers superb space, there are two additional double bedrooms, one to the front of the house and one overlooking the rear, along with a fourth single bedroom to the front of the house. The main house bathroom comes complete with shower and separate bath

Externally to the front there is a spacious driveway with room for several cars and to the rear a patio area, ideal for outdoor dining, and lawn

This property would make an ideal home for a growing family