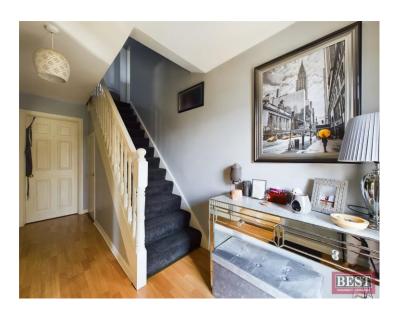

On entry you will find a welcoming hallway with wood floors giving access to the living room at the front of the house complete with fireplace and large bay window allowing for lots of natural light. Moving through the house the kitchen/dining room overlooks the rear garden. Complete with a full range of modern kitchen units and appliances, plenty of space for a family sized dining table along with access to the separate utility room which provides external access along with a downstairs w/c and access to the garage, perfect for storage!