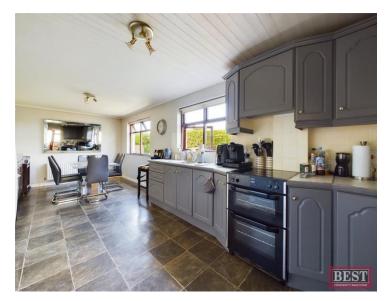

On entry you will find a welcoming hallway with wood floors giving access to the living room at the front of the house complete with fireplace and large bay window allowing for lots of natural light. Moving through the house the kitchen/dining room overlooks the rear garden. Complete with a full range of modern kitchen units and appliances, plenty of space for a family sized dining table along with access to the separate utility room which provides external access along with a downstairs w/c and access to the garage, perfect for storage!