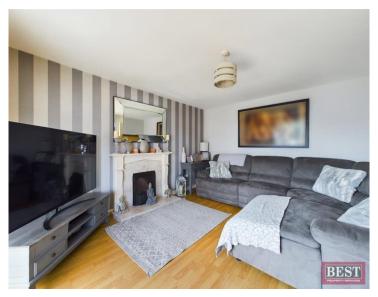

On entry you will find a welcoming hallway with wood floors giving access to the living room at the front of the house complete with fireplace and large bay window allowing for lots of natural light. Moving through the house the kitchen/dining room overlooks the rear garden. Complete with a full range of modern kitchen units and appliances, plenty of space for a family sized dining table along with access to the separate utility room which provides external access along with a downstairs w/c and access to the garage, perfect for storage!