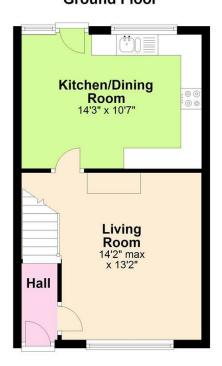

### **Ground Floor**

### Accommodation

The house offers a living room, kitchen, two bedrooms and a shower room, along with an enclosed rear garden