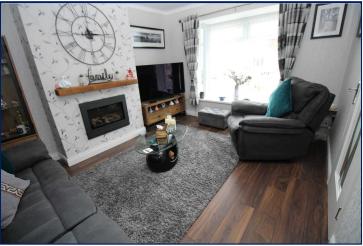

# Lounge

13'11" (4.24) x 10'10" (3.3) (at widest) Feature wll mounted gas fire. Wood laminate strip floor.