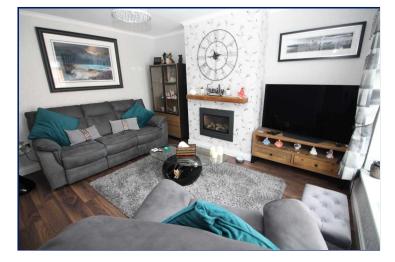

# Lounge

13'11" (4.24) x 10'10" (3.3) (at widest) Feature wll mounted gas fire. Wood laminate strip floor.