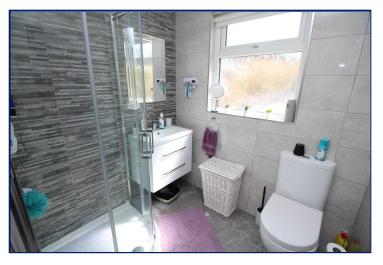

### **Shower Room**

Superb shower room comprising corner shower cubicle with Mira wall mounted electric shower, vanity unit and low flush wc. Tiled walls and floor. Heated towel rail.