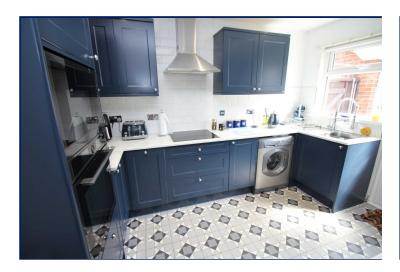

### Kitchen

11'7" x 8'9" (3.53m x 2.67m)

Contemporary range of fitted high and low level units. Single drainer stainless steel sink unit with mixer tap. Built in hob and eye level oven. Combi microwave. Extractor fan. Integrated fridge/freezer. Spotlights. Part tiled walls.