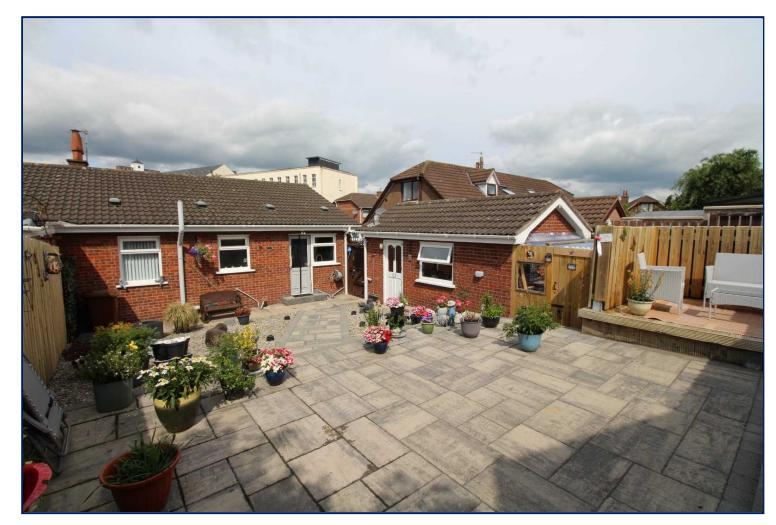

#### Rear Garden

Private low maintenance rear garden laid in paving. Garden shed.

## Driveway

Tarmac driveway to detached garage.

## **Detached Garage**

17' x 10'3" (5.18m x 3.12m) Metal up and over door. Light and power. Workshop to the rear.

The Reeds Rains branches at 350 Upper Newtownards Road, Ballyhackamore, Belfast, N Ireland BT4 3EX, 18 Main Street, Bangor, Co Down, N Ireland BT20 5AG, Somerset House, 240-242 Ormeau Road, Belfast, Co Antrim, N Ireland BT7 2FZ, 10 High Street, Carrickfergus, Co Antrim, N Ireland BT38 7AF, 8/8A Carnmoney Road, Glengormley, County Antrim, N Ireland BT36 6HN, 14/16 Market Street, Lisburn, County Antrim, N Ireland BT28 1AB and 2 Frances Street, Newtownards, County Down, N Ireland BT23 4JA are operated by Favsco NI Limited which is independently owned and operated under a Licence from Reeds Rains Limited.