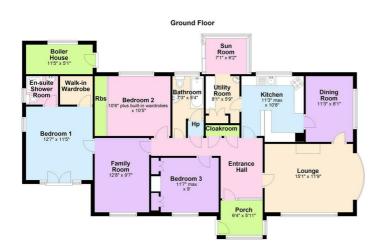

### ACCOMMODATION

The bungalow offers flexible accommodation, currently comprising master bedroom suite with walk in robes and shower room, along with a further two double bedrooms, both with built in robes. Double aspect lounge, family room, dining room, kitchen, utility room, sunroom and bathroom.