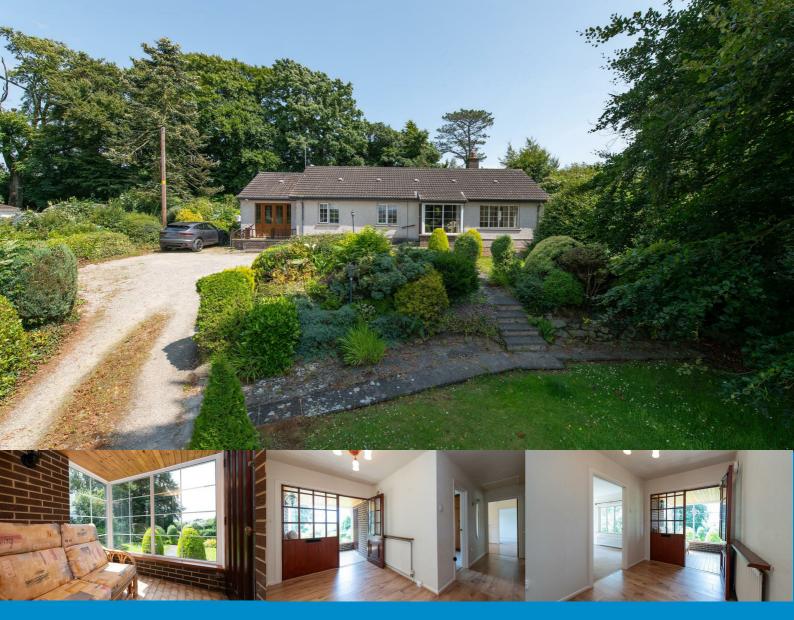

### ACCOMMODATION

The bungalow offers flexible accommodation, currently comprising master bedroom suite with walk in robes and shower room, along with a further two double bedrooms, both with built in robes. Double aspect lounge, family room, dining room, kitchen, utility room, sunroom and bathroom.