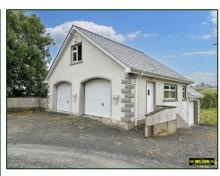

# **Detached Double Garage:**

28' 6" x 23' 7" (8.68m x 7.18m) (both widest) WC, double garage doors. Loft (14'8" x 23'8") Under eaves storage. Store Room (28'7" x 9'3") Oil fired boiler.

These particulars do not constitute any part of an offer or contract. None of the statements contained in these particulars are to be relied on as statements or representations of fact and any intending purchasers must satisfy himself by inspection or otherwise as to the correctness of the statements in these particulars. The vendor does not make or give, and neither James Wilson & Son, nor any person in their employment, has any authority to make or give any representation or warranty whatever in relation to this property. No appliances or equipment have been tested. Purchasers should satisfy themselves with regard to such items.