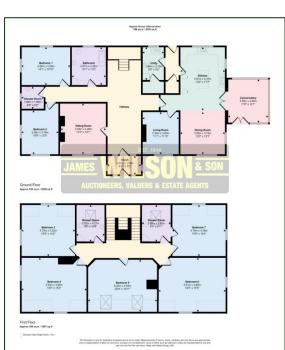

#### **Entrance Hall:**

10' 0" x 30' 11" (3.05m x 9.42m) (both widest) Oak glazed door and side panel, large hall with feature staircase.

# **Sitting Room:**

13' 10" x 14' 1" (4.21m x 4.29m) (both widest) Provision for fireplace.

# **Living Room:**

11' 9" x 12' 1" (3.58m x 3.68m) (both widest) Provision for fireplace.

# Kitchen/Dining Area:

12' 8" x 30' 11" (3.86m x 9.42m) High and low level units with oak doors and laminate worksurfaces, range-style cooker with ceramic hobs, stainless steel extractor fan, integrated dishwasher, 1 ½ bowl stainless steel sink and drainer, American style fridge/freezer, breakfast bar with polished granite worktop, tiled floor, part wall tiling, recessed lighting.

#### **Bathroom:**

White suite comprising WC, WHB, panel bath, quadrant shower cubicle with thermostatic shower

**Bedroom 1:** 

14' 6" x 11' 2" (4.42m x 3.40m) Laminate Floor.

Bedroom 2:

10' 9" x 14' 0" (3.27m x 4.26m) (both widest) Laminate floor.

#### **First Floor:**

Oak staircase with dual access from return, leaded glass window.

**Bedroom 3:** 

16' 1" x 14' 5" (4.90m x 4.39m) Laminate floor.

Bedroom 4

19' 5" x 15' 6" (5.91m x 4.72m)Laminate floor.

#### **Bedroom 5:**

21' 1" x 15' 2" (6.42m x 4.62m) (both widest)Laminate floor.

#### Bedroom 6:

19' 7" x 15' 6" (5.96m x 4.72m) (both widest)

### Bedroom 7:

16' 1" x 14' 5" (4.90m x 4.39m)Laminate floor, door to shower room.