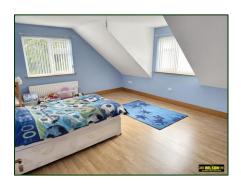

#### **Bedroom 5:**

21' 1" x 15' 2" (6.42m x 4.62m) (both widest)Laminate floor.

#### Bedroom 6:

19' 7" x 15' 6" (5.96m x 4.72m) (both widest)

### Bedroom 7:

16' 1" x 14' 5" (4.90m x 4.39m)Laminate floor, door to shower room.