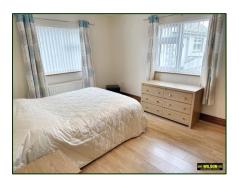

#### **Bathroom:**

White suite comprising WC, WHB, panel bath, quadrant shower cubicle with thermostatic shower

**Bedroom 1:** 

14' 6" x 11' 2" (4.42m x 3.40m) Laminate Floor.

Bedroom 2:

10' 9" x 14' 0" (3.27m x 4.26m) (both widest) Laminate floor.