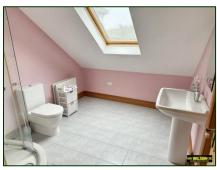

#### **Bathroom:**

White suite comprising WC, WHB, panel bath, quadrant shower cubicle with thermostatic shower

**Bedroom 1:** 

14' 6" x 11' 2" (4.42m x 3.40m) Laminate Floor.

Bedroom 2:

10' 9" x 14' 0" (3.27m x 4.26m) (both widest) Laminate floor.

# **Shower Room:**

White suite comprising WC, WHB, quadrant shower cubicle with thermostatic shower, tiled floor, wall tiling, recessed lights.