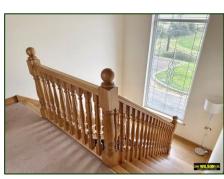

#### **Entrance Hall:**

10' 0" x 30' 11" (3.05m x 9.42m) (both widest) Oak glazed door and side panel, large hall with feature staircase.

#### **First Floor:**

Oak staircase with dual access from return, leaded glass window.

**Bedroom 3:** 

16' 1" x 14' 5" (4.90m x 4.39m) Laminate floor.

Bedroom 4

19' 5" x 15' 6" (5.91m x 4.72m)Laminate floor.