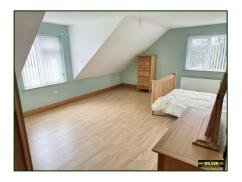

#### **First Floor:**

Oak staircase with dual access from return, leaded glass window.

**Bedroom 3:** 

16' 1" x 14' 5" (4.90m x 4.39m) Laminate floor.

Bedroom 4

19' 5" x 15' 6" (5.91m x 4.72m)Laminate floor.