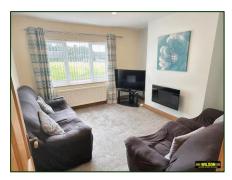

# **Sitting Room:**

13' 10" x 14' 1" (4.21m x 4.29m) (both widest) Provision for fireplace.

# **Living Room:**

11' 9" x 12' 1" (3.58m x 3.68m) (both widest) Provision for fireplace.