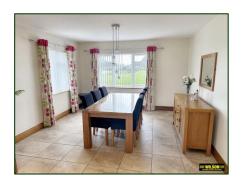

#### **Entrance Hall:**

10' 0" x 30' 11" (3.05m x 9.42m) (both widest) Oak glazed door and side panel, large hall with feature staircase.