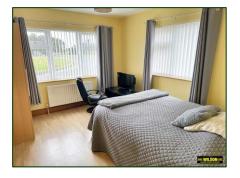

#### **First Floor:**

Oak staircase with dual access from return, leaded glass window.

**Bedroom 3:** 

16' 1" x 14' 5" (4.90m x 4.39m) Laminate floor.

Bedroom 4

19' 5" x 15' 6" (5.91m x 4.72m)Laminate floor.

#### **Bedroom 5:**

21' 1" x 15' 2" (6.42m x 4.62m) (both widest)Laminate floor.

#### Bedroom 6:

19' 7" x 15' 6" (5.96m x 4.72m) (both widest)

### Bedroom 7:

16' 1" x 14' 5" (4.90m x 4.39m)Laminate floor, door to shower room.