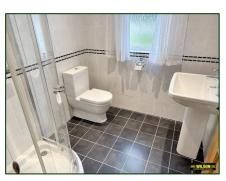

#### **Bathroom:**

White suite comprising WC, WHB, panel bath, quadrant shower cubicle with thermostatic shower

**Bedroom 1:** 

14' 6" x 11' 2" (4.42m x 3.40m) Laminate Floor.

Bedroom 2:

10' 9" x 14' 0" (3.27m x 4.26m) (both widest) Laminate floor.

# **Shower Room:**

White suite comprising WC, WHB, quadrant shower cubicle with thermostatic shower, tiled floor, wall tiling, recessed lights.

#### **Shower Room:**

WC, WHB, quadrant shower cubicle with thermostatic shower, tiled floor.

# **Shower Room:**

White suite comprising WC, WHB, quadrant shower cubicle with thermostatic shower, tiled floor.