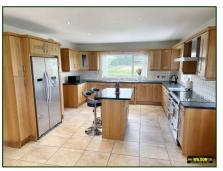

# Kitchen/Dining Area:

12' 8" x 30' 11" (3.86m x 9.42m) High and low level units with oak doors and laminate worksurfaces, range-style cooker with ceramic hobs, stainless steel extractor fan, integrated dishwasher, 1 ½ bowl stainless steel sink and drainer, American style fridge/freezer, breakfast bar with polished granite worktop, tiled floor, part wall tiling, recessed lighting.