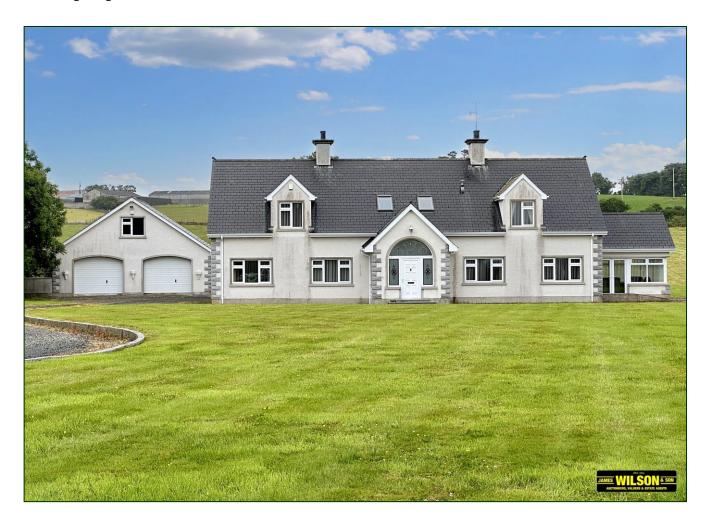

# **Detached House**

Situated in a tranquil area on the outskirts of Downpatrick, this spacious residence comprises generous accommodation with seven well-appointed bedrooms and four bathrooms. Externally, there is a driveway and parking area complimented further by a large double garage.

- 2 Reception Rooms
- 7 Bedrooms
- Conservatory
- 4 Bathrooms
- Large Detached Double Garage
- Oil Fired Central Heating
- PVC Double Glazed Windows
- Offers in the Region Of £450,000