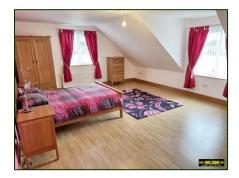

#### **Bathroom:**

White suite comprising WC, WHB, panel bath, quadrant shower cubicle with thermostatic shower

**Bedroom 1:** 

14' 6" x 11' 2" (4.42m x 3.40m) Laminate Floor.

Bedroom 2:

10' 9" x 14' 0" (3.27m x 4.26m) (both widest) Laminate floor.