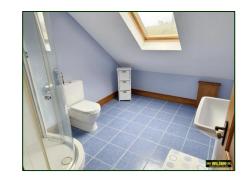

#### **Bathroom:**

White suite comprising WC, WHB, panel bath, quadrant shower cubicle with thermostatic shower

**Bedroom 1:** 

14' 6" x 11' 2" (4.42m x 3.40m) Laminate Floor.

Bedroom 2:

10' 9" x 14' 0" (3.27m x 4.26m) (both widest) Laminate floor.

# **Shower Room:**

White suite comprising WC, WHB, quadrant shower cubicle with thermostatic shower, tiled floor, wall tiling, recessed lights.

#### **Shower Room:**

WC, WHB, quadrant shower cubicle with thermostatic shower, tiled floor.

# **Shower Room:**

White suite comprising WC, WHB, quadrant shower cubicle with thermostatic shower, tiled floor.