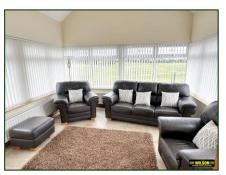

### Conservatory:

12' 6" x 12' 1" (3.81m x 3.68m) French doors to garden, tiled floor, recessed lighting.