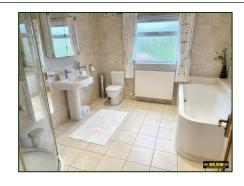

#### **Bathroom:**

White suite comprising WC, WHB, panel bath, quadrant shower cubicle with thermostatic shower

**Bedroom 1:** 

14' 6" x 11' 2" (4.42m x 3.40m) Laminate Floor.

Bedroom 2:

10' 9" x 14' 0" (3.27m x 4.26m) (both widest) Laminate floor.