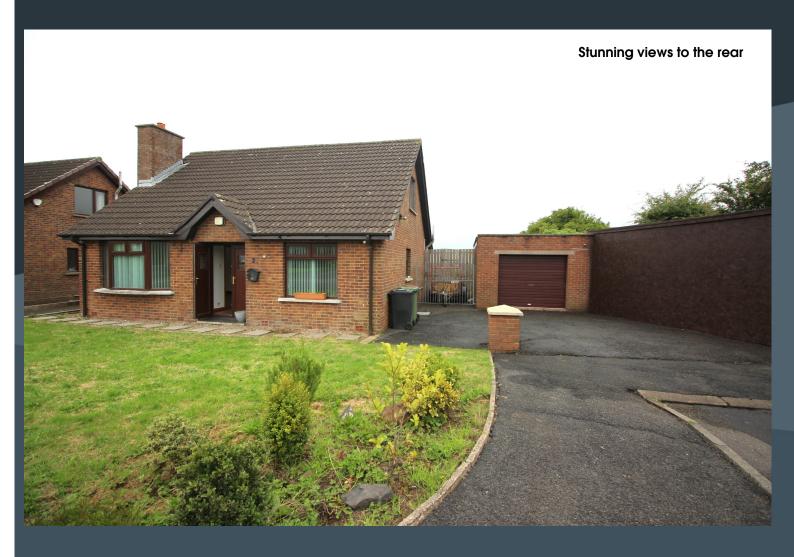

### **Description**

A truly delightful detached chalet bungalow, enjoying arguably one of the best sites within a development of exclusive homes, having an end cul-de-sac position with a stunning panoramic view to the rear.

## **Features**

- Spacious detached chalet bungalow
- End of cul-de-sac position within a modern development located on the edge of Maghaberry Village
- Stunning open plan panoramic view to the rear
- Three spacious bedrooms
- Attractive hallway with spindled staircase to the first floor
- Elegant drawing room with bay window and free standing fireplace
- Good sized kitchen with dining area and a generous range of fitted high and low level storage cupboards including a built in oven and inset hob
- Separate family room or dining room with double doors leading to the PVC double glazed conservatory
- Bathroom with white suite including a bath, WC and wash hand basin
- Oil fired central heating
- PVC double glazed windows
- Extensive patio area to the rear
- Detached garage with two garage doors for a drive through feature if required
- Attached timber built shed or works shop
- Tarmac driveway