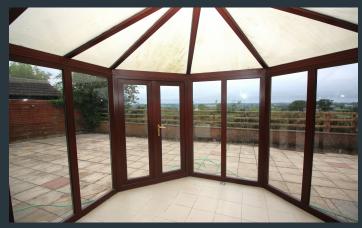

# Sun Room 3.63m x 2.97m (911" x 99") | Sun Room 3.63m x 2.97m (911" x 99") | Sun Room 3.63m x 3.98m (11"10" x 18") | Sun Room 3.63m x 3.98m (11"10" x 10") | Sun Room 3.63m x 3.98m (11"10" x 10") | Sun Room 3.63m x 3.98m (11"10" x 10") | Sun Room 3.63m x 3.98m (11"10" x 10") | Sun Room 3.60m x 3.08m (11"10" x 10") | Sun Room 3.60m x 3.08m (11"10" x 10") | Sun Room 3.60m x 3.08m (11"10" x 10") | Sun Room 3.60m x 3.08m (11"10" x 10") | Sun Room 3.60m x 3.08m (11"10" x 10")

## **Features**

- Spacious detached chalet bungalow
- End of cul-de-sac position within a modern development located on the edge of Maghaberry Village
- Stunning open plan panoramic view to the rear
- Three spacious bedrooms
- Attractive hallway with spindled staircase to the first floor
- Elegant drawing room with bay window and free standing fireplace
- Good sized kitchen with dining area and a generous range of fitted high and low level storage cupboards including a built in oven and inset hob
- Separate family room or dining room with double doors leading to the PVC double glazed conservatory
- Bathroom with white suite including a bath, WC and wash hand basin
- Oil fired central heating
- PVC double glazed windows
- Extensive patio area to the rear
- Detached garage with two garage doors for a drive through feature if required
- Attached timber built shed or works shop
- Tarmac driveway