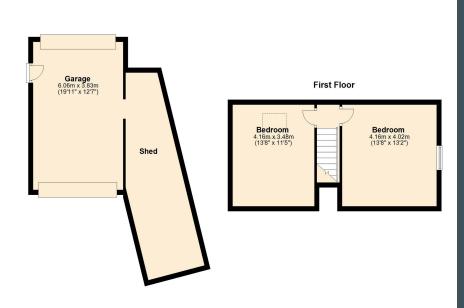

## **Features**

- Spacious detached chalet bungalow
- End of cul-de-sac position within a modern development located on the edge of Maghaberry Village
- Stunning open plan panoramic view to the rear
- Three spacious bedrooms
- Attractive hallway with spindled staircase to the first floor
- Elegant drawing room with bay window and free standing fireplace
- Good sized kitchen with dining area and a generous range of fitted high and low level storage cupboards including a built in oven and inset hob
- Separate family room or dining room with double doors leading to the PVC double glazed conservatory
- Bathroom with white suite including a bath, WC and wash hand basin
- Oil fired central heating
- PVC double glazed windows
- Extensive patio area to the rear
- Detached garage with two garage doors for a drive through feature if required
- Attached timber built shed or works shop
- Tarmac driveway