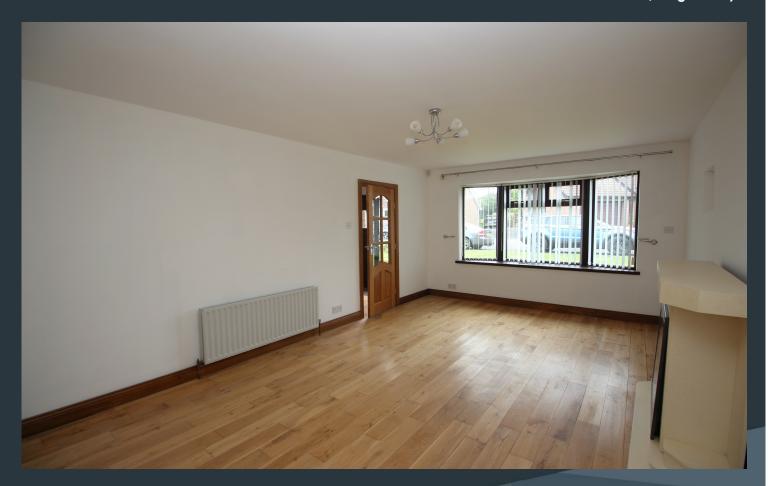

## **Features**

- Spacious detached chalet bungalow
- End of cul-de-sac position within a modern development located on the edge of Maghaberry Village
- Stunning open plan panoramic view to the rear
- Three spacious bedrooms
- Attractive hallway with spindled staircase to the first floor
- Elegant drawing room with bay window and free standing fireplace
- Good sized kitchen with dining area and a generous range of fitted high and low level storage cupboards including a built in oven and inset hob
- Separate family room or dining room with double doors leading to the PVC double glazed conservatory
- Bathroom with white suite including a bath, WC and wash hand basin
- Oil fired central heating
- PVC double glazed windows
- Extensive patio area to the rear
- Detached garage with two garage doors for a drive through feature if required
- Attached timber built shed or works shop
- Tarmac driveway