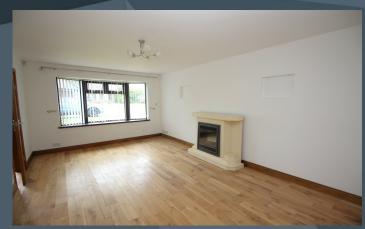

## **Features**

- Spacious detached chalet bungalow
- End of cul-de-sac position within a modern development located on the edge of Maghaberry Village
- Stunning open plan panoramic view to the rear
- Three spacious bedrooms
- Attractive hallway with spindled staircase to the first floor
- Elegant drawing room with bay window and free standing fireplace
- Good sized kitchen with dining area and a generous range of fitted high and low level storage cupboards including a built in oven and inset hob
- Separate family room or dining room with double doors leading to the PVC double glazed conservatory
- Bathroom with white suite including a bath, WC and wash hand basin
- Oil fired central heating
- PVC double glazed windows
- Extensive patio area to the rear
- Detached garage with two garage doors for a drive through feature if required
- Attached timber built shed or works shop
- Tarmac driveway