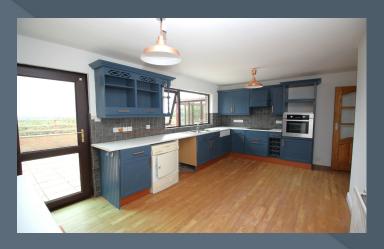

## **Features**

- Spacious detached chalet bungalow
- End of cul-de-sac position within a modern development located on the edge of Maghaberry Village
- Stunning open plan panoramic view to the rear
- Three spacious bedrooms
- Attractive hallway with spindled staircase to the first floor
- Elegant drawing room with bay window and free standing fireplace
- Good sized kitchen with dining area and a generous range of fitted high and low level storage cupboards including a built in oven and inset hob
- Separate family room or dining room with double doors leading to the PVC double glazed conservatory
- Bathroom with white suite including a bath, WC and wash hand basin
- Oil fired central heating
- PVC double glazed windows
- Extensive patio area to the rear
- Detached garage with two garage doors for a drive through feature if required
- Attached timber built shed or works shop
- Tarmac driveway