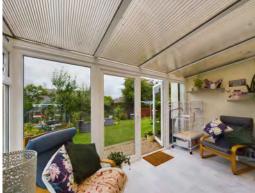

Moving further into the property, you enter the trendy open-plan dining and living area, ideal for hosting social gatherings with plenty of room for furnishings and a seamless flow between spaces. The modern kitchen follows, featuring integrated appliances, ample cupboard space, and expansive work surfaces for culinary enthusiasts. Connecting the interior to the rear garden is the sunroom, offering a versatile space that can be enjoyed throughout the year.