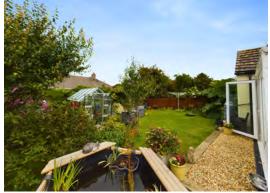

Double doors lead out to the private rear garden, a mature haven complete with a greenhouse for gardening enthusiasts, outdoor dining space, and access to a single garage. Externally, the front of the property features a small garden area and a private parking space, ensuring convenience and privacy.