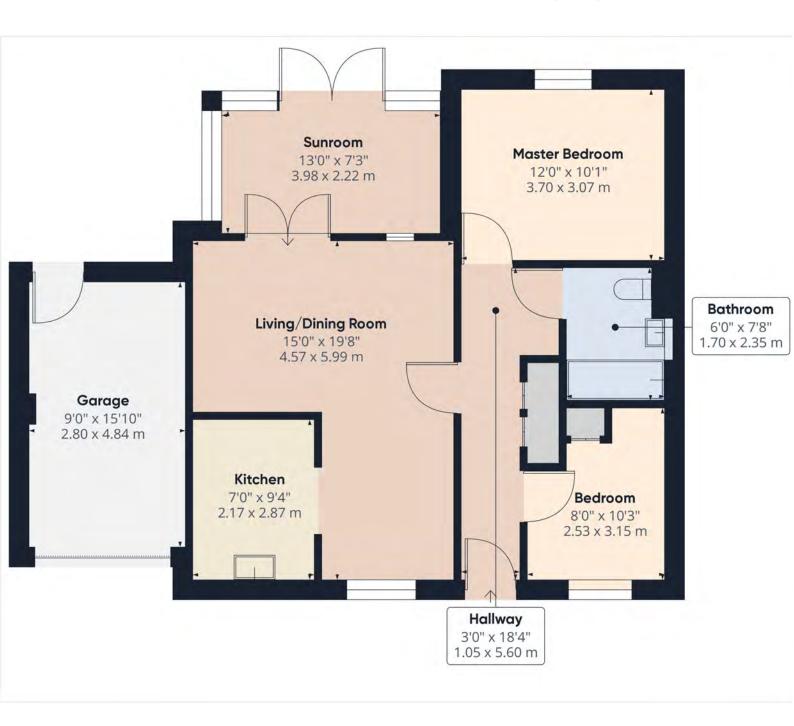

Welcome to 2 Slate Close, a delightful modern 2-bedroom midterraced bungalow offering comfortable living in the heart of Delabole.

Upon entry, one is welcomed into a hallway which sets a warm and inviting tone for the home. To the right of the hallway, a double bedroom presents itself, built in storage provides functionality to the room, equally adaptable as a home office. Continuing down the hall, the spacious family bathroom awaits, complete with a W/C, basin, and a bath with a shower unit, catering perfectly to everyday needs. Adjacent to the bathroom, the master bedroom beckons with its double window overlooking the tranquil rear northfacing garden, infusing the space with natural light and a sense of openness. A large double storage cupboard in the hallway provides ample space for belongings.

Moving further into the property, you enter the trendy open-plan dining and living area, ideal for hosting social gatherings with plenty of room for furnishings and a seamless flow between spaces. The modern kitchen follows, featuring integrated appliances, ample cupboard space, and expansive work surfaces for culinary enthusiasts. Connecting the interior to the rear garden is the sunroom, offering a versatile space that can be enjoyed throughout the year.

Double doors lead out to the private rear garden, a mature haven complete with a greenhouse for gardening enthusiasts, outdoor dining space, and access to a single garage. Externally, the front of the property features a small garden area and a private parking space, ensuring convenience and privacy.