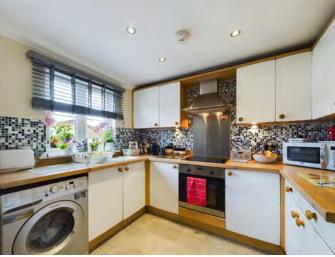

Moving further into the property, you enter the trendy open-plan dining and living area, ideal for hosting social gatherings with plenty of room for furnishings and a seamless flow between spaces. The modern kitchen follows, featuring integrated appliances, ample cupboard space, and expansive work surfaces for culinary enthusiasts. Connecting the interior to the rear garden is the sunroom, offering a versatile space that can be enjoyed throughout the year.