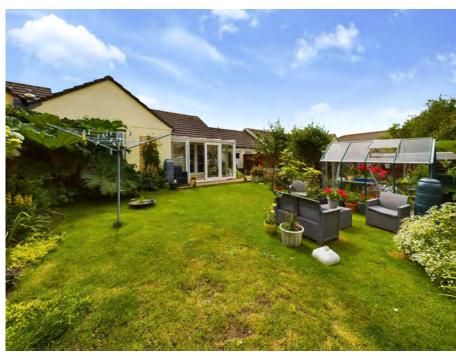

Double doors lead out to the private rear garden, a mature haven complete with a greenhouse for gardening enthusiasts, outdoor dining space, and access to a single garage. Externally, the front of the property features a small garden area and a private parking space, ensuring convenience and privacy.