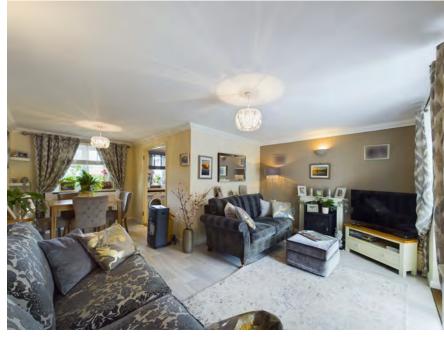

Moving further into the property, you enter the trendy open-plan dining and living area, ideal for hosting social gatherings with plenty of room for furnishings and a seamless flow between spaces. The modern kitchen follows, featuring integrated appliances, ample cupboard space, and expansive work surfaces for culinary enthusiasts. Connecting the interior to the rear garden is the sunroom, offering a versatile space that can be enjoyed throughout the year.