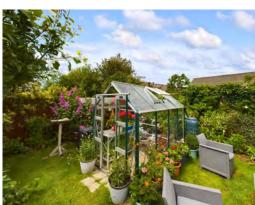

Double doors lead out to the private rear garden, a mature haven complete with a greenhouse for gardening enthusiasts, outdoor dining space, and access to a single garage. Externally, the front of the property features a small garden area and a private parking space, ensuring convenience and privacy.