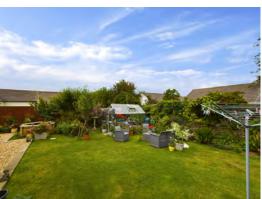

Double doors lead out to the private rear garden, a mature haven complete with a greenhouse for gardening enthusiasts, outdoor dining space, and access to a single garage. Externally, the front of the property features a small garden area and a private parking space, ensuring convenience and privacy.