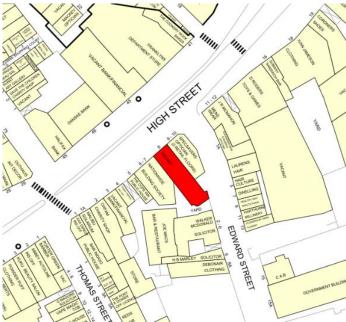

#### Location

Portadown is a major town in the County of Armagh and lies approximately 23 miles south west of Belfast. The subject property is located in the town's prime retailing pitch fronting directly on to Market Street, bounded on either side by Specsavers and Nationwide.

To the rear is a yard accessed off Edward street for servicing.