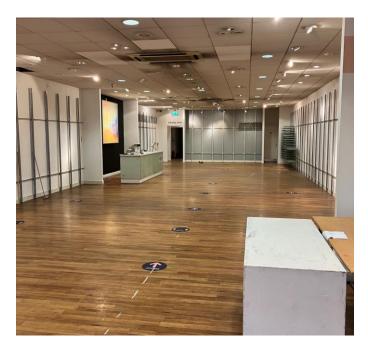

## **Description**

The property benefits from an electric roller shutter door, glazed frontage and internally is fitted out to include suspended ceiling and spot lighting and fitting rooms with back-of house facilities at first floor, including offices, toilets, staff kitchen and extensive storage areas.