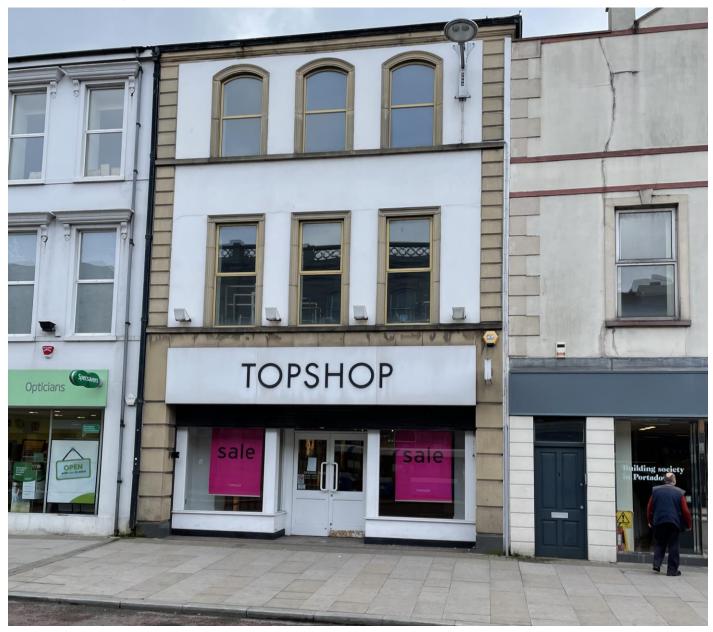

# **8 HIGH STREET, PORTADOWN**

CO ARMAGH, BT62 1HZ

- Occupying a prime position in the heart of Portadown town centre.
- · Adjoining Specsavers & Nationwide.
- Impressive building finished internally to a modern standard.
- · Available immediately.
- Accommodation extending to approximately 2,206 sq ft ground floor sales and 2,002 sq ft first floor back of house and storage, with a small attic space.

#### Location

Portadown is a major town in the County of Armagh and lies approximately 23 miles south west of Belfast. The subject property is located in the town's prime retailing pitch fronting directly on to Market Street, bounded on either side by Specsavers and Nationwide.

## **Description**

The property benefits from an electric roller shutter door, glazed frontage and internally is fitted out to include suspended ceiling and spot lighting and fitting rooms with back-of house facilities at first floor, including offices, toilets, staff kitchen and extensive storage areas.