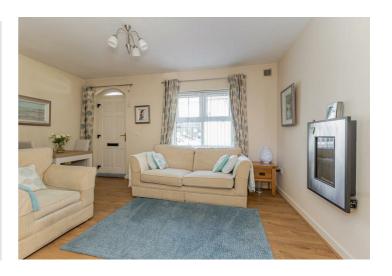

#### **ROOM DETAILS**

FAMILY LOUNGE

/ DINING SPACE

(15'1" x 12'1")

KITCHEN /

DINING

(10'6" x 8'6")

**GROUND FLOOR** 