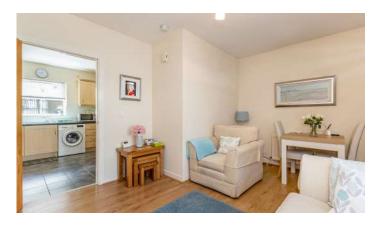

## Ground Floor

- Family Lounge 15'2" x 12'1"
- Kitchen/Dining 10'6" x 8'6" •
- Ground Floor WC •
- Stairs To First Floor