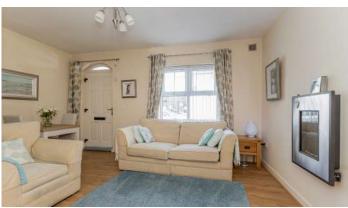

## Ground Floor

- Family Lounge 15'2" x 12'1"
- Kitchen/Dining 10'6" x 8'6" •
- Ground Floor WC •
- Stairs To First Floor