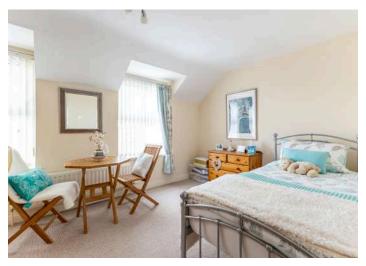

### First/Second Floor Outside

- Principal Bedroom 8'11" x15'2"
- En-suite Shower Room
- Bedroom Four 8'11" x 8'2" •
- Stairs To Second Floor
- Second Floor
- Bedroom Three 13'7" x 8'2" •
- Bedroom Two 8'11" x 15'2"
- Family Bathroom