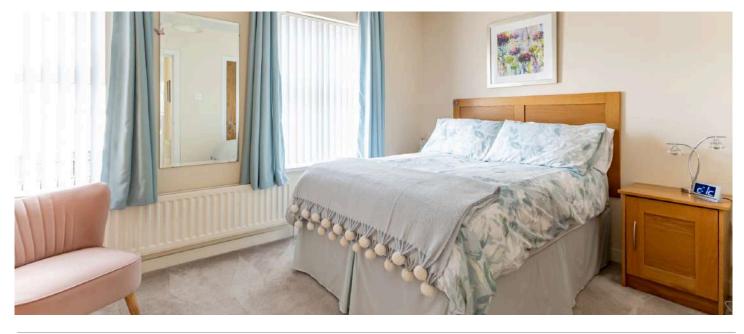

### First/Second Floor Outside

- Principal Bedroom 8'11" x15'2"
- En-suite Shower Room
- Bedroom Four 8'11" x 8'2" •
- Stairs To Second Floor
- Second Floor
- Bedroom Three 13'7" x 8'2" •
- Bedroom Two 8'11" x 15'2"
- Family Bathroom