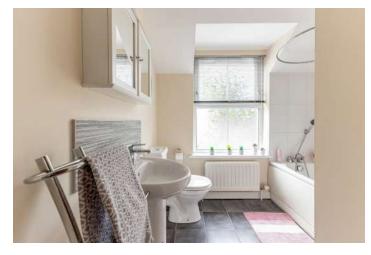

## Ground Floor

- Family Lounge 15'2" x 12'1"
- Kitchen/Dining 10'6" x 8'6" •
- Ground Floor WC •
- Stairs To First Floor

### First/Second Floor Outside

- Principal Bedroom 8'11" x15'2"
- En-suite Shower Room
- Bedroom Four 8'11" x 8'2" •
- Stairs To Second Floor
- Second Floor
- Bedroom Three 13'7" x 8'2" •
- Bedroom Two 8'11" x 15'2"
- Family Bathroom