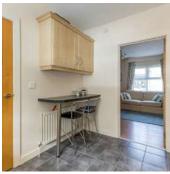

## Ground Floor

- Family Lounge 15'2" x 12'1"
- Kitchen/Dining 10'6" x 8'6" •
- Ground Floor WC •
- Stairs To First Floor