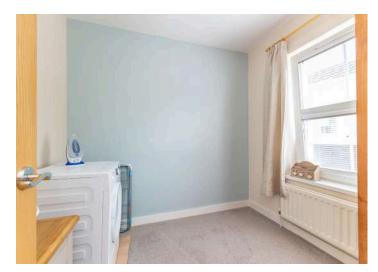

## Ground Floor

- Family Lounge 15'2" x 12'1"
- Kitchen/Dining 10'6" x 8'6" •
- Ground Floor WC •
- Stairs To First Floor

### First/Second Floor Outside

- Principal Bedroom 8'11" x15'2"
- En-suite Shower Room
- Bedroom Four 8'11" x 8'2" •
- Stairs To Second Floor
- Second Floor
- Bedroom Three 13'7" x 8'2" •
- Bedroom Two 8'11" x 15'2"
- Family Bathroom