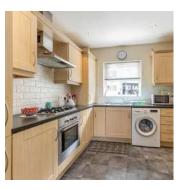

## Ground Floor

- Family Lounge 15'2" x 12'1"
- Kitchen/Dining 10'6" x 8'6" •
- Ground Floor WC •
- Stairs To First Floor