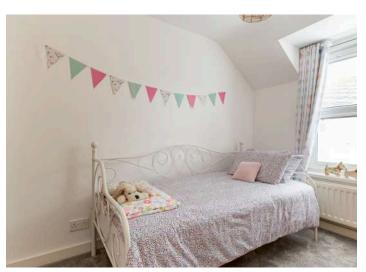

### First/Second Floor Outside

- Principal Bedroom 8'11" x15'2"
- En-suite Shower Room
- Bedroom Four 8'11" x 8'2" •
- Stairs To Second Floor
- Second Floor
- Bedroom Three 13'7" x 8'2" •
- Bedroom Two 8'11" x 15'2"
- Family Bathroom