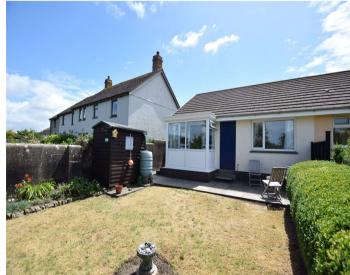

## •1 BEDROOM

- SEMI DETACHED BUNGALOW
- AMPLE BUILT IN STORAGE
- FRONT AND ENCLOSED REAR GARDENS
  SITUATED IN A POPULAR NORTH CORNISH
  VILLAGE
- WALKING DISTANCE OF VILLAGE SHOP AND PUB
- AVAILABLE WITH NO ONWARD CHAIN
- EPC: D
- COUNCIL TAX BAND: A

# **Changing Lifestyles**

Situated within the sought after North Cornish village Entrance Porch of Marhamchurch. An opportunity to acauire a 1 bedroom semi detached bungalow available with no onward chain. Good sized front and enclosed rear gardens. The property briefly comprises of a living kitchen, double bedroom, bathroom, room, conservatory, front and rear gardens. The property would suit a variety of buyers and is situated within a Kitchen -  $10'4" \times 8'4" (3.15m \times 2.54m)$ stones throw of the village shop and pub. EPC RATING - D. COUNCIL TAX - A.

**Outside** - The property is approached via a shared paved path leading to good-sized front gardens Entrance Hall - A range of built in storage cupboards bordered by a concrete and attractive stone wall with pretty flower beds. Pedestrian gate to the side of the bungalow leads to the enclosed rear gardens principally laid to lawn with wall and mature hedge borders and a paved area adjoining the residence providing an ideal spot for al fresco dining enjoying countryside views. Useful timber shed.