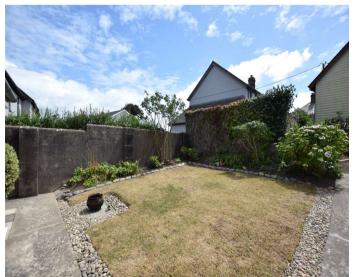

**Outside** - The property is approached via a shared paved path leading to good-sized front gardens Entrance Hall - A range of built in storage cupboards bordered by a concrete and attractive stone wall with pretty flower beds. Pedestrian gate to the side of the bungalow leads to the enclosed rear gardens principally laid to lawn with wall and mature hedge borders and a paved area adjoining the residence providing an ideal spot for al fresco dining enjoying countryside views. Useful timber shed.