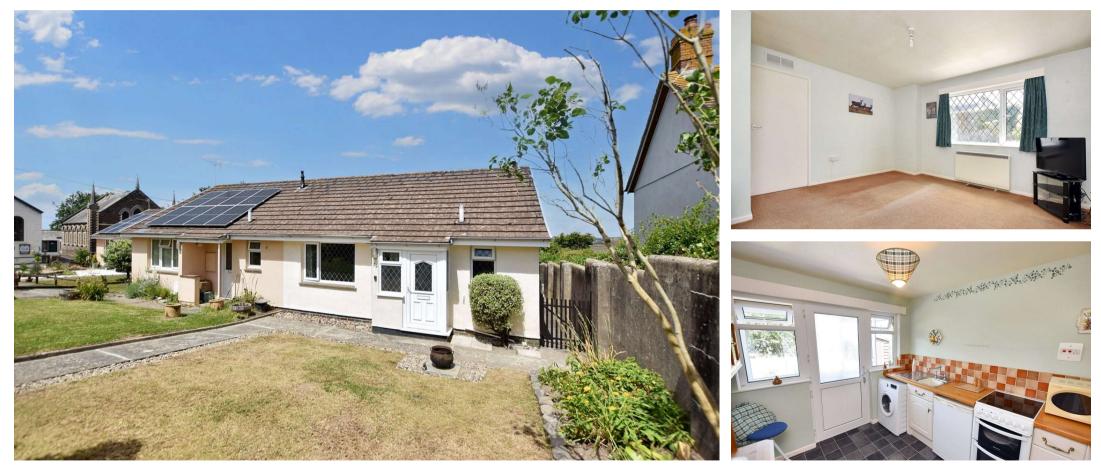

## •1 BEDROOM

- SEMI DETACHED BUNGALOW
- AMPLE BUILT IN STORAGE
- FRONT AND ENCLOSED REAR GARDENS
  SITUATED IN A POPULAR NORTH CORNISH
  VILLAGE
- WALKING DISTANCE OF VILLAGE SHOP AND PUB
- AVAILABLE WITH NO ONWARD CHAIN
- EPC: D
- COUNCIL TAX BAND: A

# **Changing Lifestyles**

Situated within the sought after North Cornish village Entrance Porch of Marhamchurch. An opportunity to acauire a 1 bedroom semi detached bungalow available with no onward chain. Good sized front and enclosed rear gardens. The property briefly comprises of a living kitchen, double bedroom, bathroom, room, conservatory, front and rear gardens. The property would suit a variety of buyers and is situated within a Kitchen -  $10'4" \times 8'4" (3.15m \times 2.54m)$ stones throw of the village shop and pub. EPC RATING - D. COUNCIL TAX - A.

The property enjoys a tucked away, pleasant location in the centre of this most attractive selfcontained village offering a convenient range of local amenities including, places of worship and popular local inn, etc. The popular coastal resort of Bude is some 2 miles offering a wider and comprehensive range of shopping, schooling and recreational facilities including its leisure centre and 18 hole Links Golf Course etc. The town itself lies amidst the rugged North Cornish coastline famed for its many nearby **Bathroom** - 7'5" x 5'4" (2.26m x 1.63m) areas of outstanding natural beauty and popular bathing beaches supporting a whole host of water sports and leisure activities together with many cliff top coastal walks etc. The bustling market town of gspect. Holsworthy lies some 9 miles inland whilst the port and market town of Bideford is some 30 miles in a north easterly direction providing a convenient access to the A39 North Devon Link Road which in turn connects to Barnstaple, Tiverton and the M5 motorway.

including an airing cupboard housing hot water cylinder and a large L shaped cupboard.

**Living Room** - 12'3" x 12'3" (3.73m x 3.73m) Window to front elevation.

A fitted kitchen comprising a range of base mounted What3Words - district.essavs.elevated units with work surfaces over incorporating stainless steel sink/drainer unit with mixer tap over, space for EPC - Rating D oven, undercounter fridge/freezer and space and plumbing for washing machine. UPVC double glazed Council Tax - Band A windows to rear elevation and door to the conservatory/rear porch.

Panel enclosed bath with mixer taps, enclosed shower cubicle housing electric 'Triton' shower, close coupled WC, vanity unit with inset hand wash basin and electric heated towel. UPVC double glazed window to front