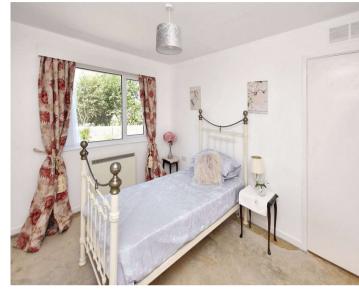

### Bedroom - 11'8" x 9'7" (3.56m x 2.92m)

Double bedroom with window to rear elevation.

**Conservatory/Rear Porch** - 7'3" x 3'7" (2.2m x 1.1m) UPVC double glazed windows overlooking the rear garden with UPVC door to rear gardens.