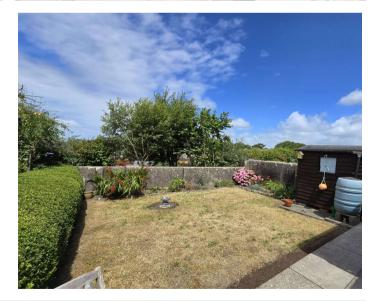

**Outside** - The property is approached via a shared paved path leading to good-sized front gardens Entrance Hall - A range of built in storage cupboards bordered by a concrete and attractive stone wall with pretty flower beds. Pedestrian gate to the side of the bungalow leads to the enclosed rear gardens principally laid to lawn with wall and mature hedge borders and a paved area adjoining the residence providing an ideal spot for al fresco dining enjoying countryside views. Useful timber shed.