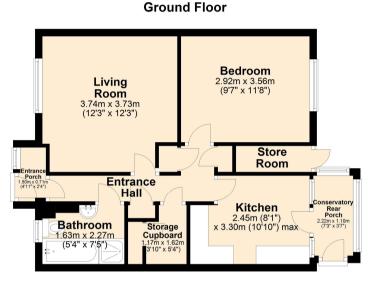

# **Changing Lifestyles**

Situated within the sought after North Cornish village Entrance Porch of Marhamchurch. An opportunity to acauire a 1 bedroom semi detached bungalow available with no onward chain. Good sized front and enclosed rear gardens. The property briefly comprises of a living kitchen, double bedroom, bathroom, room, conservatory, front and rear gardens. The property would suit a variety of buyers and is situated within a Kitchen -  $10'4" \times 8'4" (3.15m \times 2.54m)$ stones throw of the village shop and pub. EPC RATING - D. COUNCIL TAX - A.

including an airing cupboard housing hot water cylinder and a large L shaped cupboard.

**Living Room** - 12'3" x 12'3" (3.73m x 3.73m) Window to front elevation.

A fitted kitchen comprising a range of base mounted What3Words - district.essavs.elevated units with work surfaces over incorporating stainless steel sink/drainer unit with mixer tap over, space for EPC - Rating D oven, undercounter fridge/freezer and space and plumbing for washing machine. UPVC double glazed Council Tax - Band A windows to rear elevation and door to the conservatory/rear porch.

### Bedroom - 11'8" x 9'7" (3.56m x 2.92m)

Double bedroom with window to rear elevation.

**Conservatory/Rear Porch** - 7'3" x 3'7" (2.2m x 1.1m) UPVC double glazed windows overlooking the rear garden with UPVC door to rear gardens.

Panel enclosed bath with mixer taps, enclosed shower cubicle housing electric 'Triton' shower, close coupled WC, vanity unit with inset hand wash basin and electric heated towel. UPVC double glazed window to front

**Outside** - The property is approached via a shared paved path leading to good-sized front gardens Entrance Hall - A range of built in storage cupboards bordered by a concrete and attractive stone wall with pretty flower beds. Pedestrian gate to the side of the bungalow leads to the enclosed rear gardens principally laid to lawn with wall and mature hedge borders and a paved area adjoining the residence providing an ideal spot for al fresco dining enjoying countryside views. Useful timber shed.

## 29 Pinch Hill, Marhamchurch, Bude, Cornwall, EX23 OER

Bond Oxborough Phillips - Not to Scale Plan produced using PlanUp.