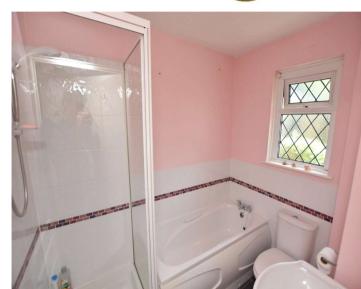

Panel enclosed bath with mixer taps, enclosed shower cubicle housing electric 'Triton' shower, close coupled WC, vanity unit with inset hand wash basin and electric heated towel. UPVC double glazed window to front