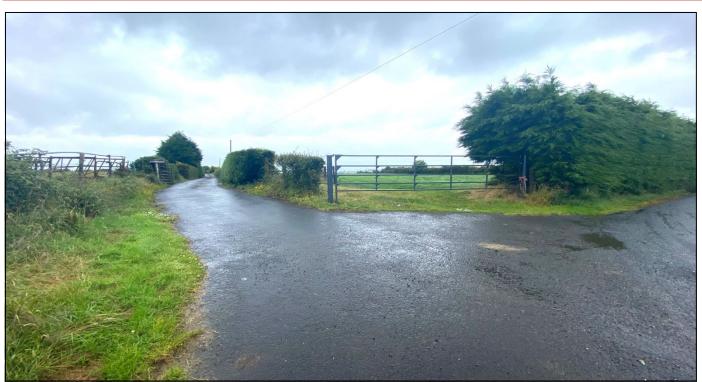

### Clareoghill Castleblayney Co. Monaghan, nearest A75AP62

Guide Price :€260,000

We offer For Sale By Private Treaty this 12 acre residential Farm., Clareoghill Castleblayney Co. Monaghan Agricultural land being 4.86 Hectare 12 acres approx., The land quality is excellent self-draining good grazing, currently in permanent pasture. The farm sits elevated over the countryside. Access to the farm is by way of lane and gate running from secondary road located on south west boundary. The Farm has the benefit of a number of useful farm buildings with a dry store 4 pen slatted shed, & 30ft x 20 ft. general purpose house. Calf houses with open area and additional small sheds and open silage pit. The farm buildings are in good state of repair and in good working order. The Farm has also the benefit of a well renovated 2 bed farm house.