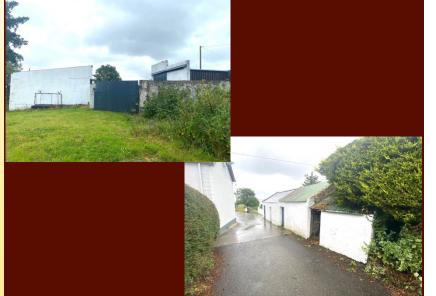

### Clareoghill Castleblayney Co. Monaghan, nearest A75AP62

Guide Price :€260,000

We offer For Sale By Private Treaty this 12 acre residential Farm., Clareoghill Castleblayney Co. Monaghan Agricultural land being 4.86 Hectare 12 acres approx., The land quality is excellent self-draining good grazing, currently in permanent pasture. The farm sits elevated over the countryside. Access to the farm is by way of lane and gate running from secondary road located on south west boundary. The Farm has the benefit of a number of useful farm buildings with a dry store 4 pen slatted shed, & 30ft x 20 ft. general purpose house. Calf houses with open area and additional small sheds and open silage pit. The farm buildings are in good state of repair and in good working order. The Farm has also the benefit of a well renovated 2 bed farm house.