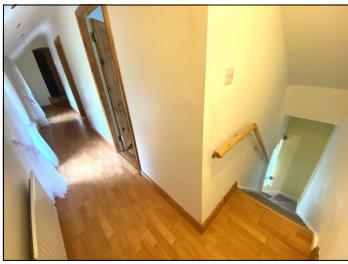

#### House Accommodation

Hallway - 1.52m x 2.65m Sitting room - 3.64 x 3.92m

Kitchen - 3.69m x 3.55m , Stanley

type range

Ground bathroom - 2.21 x 1.97 wc

whb shower

Bedroom 1 - 2.98 x 3m

Bedroom 2 - 3.4m x 2.94 m