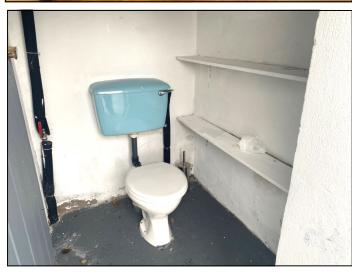

Walk in wardrobe - 1.43m x 2.09m Main Bathroom - 2.03m x 3m Bath /

shower wc whb

Additional outside toilet - 1mx 2m

Total living space being: - 67sq/m 720 sq/ft

BER: G BER No: 116791302