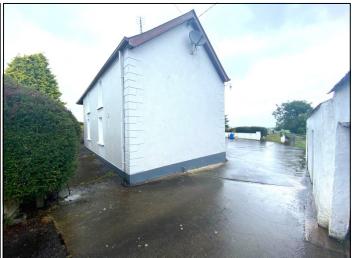

### Clareoghill Castleblayney Co. Monaghan, nearest A75AP62

Guide Price :€260,000

We offer For Sale By Private Treaty this 12 acre residential Farm., Clareoghill Castleblayney Co. Monaghan Agricultural land being 4.86 Hectare 12 acres approx., The land quality is excellent self-draining good grazing, currently in permanent pasture. The farm sits elevated over the countryside. Access to the farm is by way of lane and gate running from secondary road located on south west boundary. The Farm has the benefit of a number of useful farm buildings with a dry store 4 pen slatted shed, & 30ft x 20 ft. general purpose house. Calf houses with open area and additional small sheds and open silage pit. The farm buildings are in good state of repair and in good working order. The Farm has also the benefit of a well renovated 2 bed farm house.