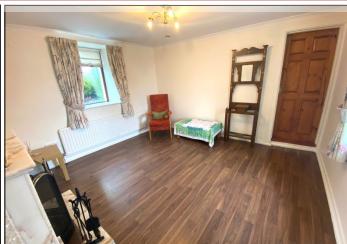

#### House Accommodation

Hallway - 1.52m x 2.65m Sitting room - 3.64 x 3.92m

Kitchen - 3.69m x 3.55m , Stanley

type range

Ground bathroom - 2.21 x 1.97 wc

whb shower

Bedroom 1 - 2.98 x 3m

Bedroom 2 - 3.4m x 2.94 m