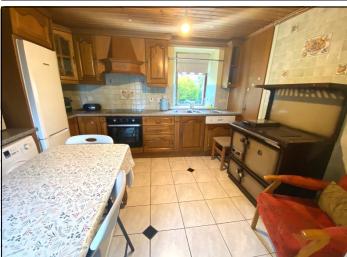

#### House Accommodation

Hallway - 1.52m x 2.65m Sitting room - 3.64 x 3.92m

Kitchen - 3.69m x 3.55m , Stanley

type range

Ground bathroom - 2.21 x 1.97 wc

whb shower

Bedroom 1 - 2.98 x 3m

Bedroom 2 - 3.4m x 2.94 m