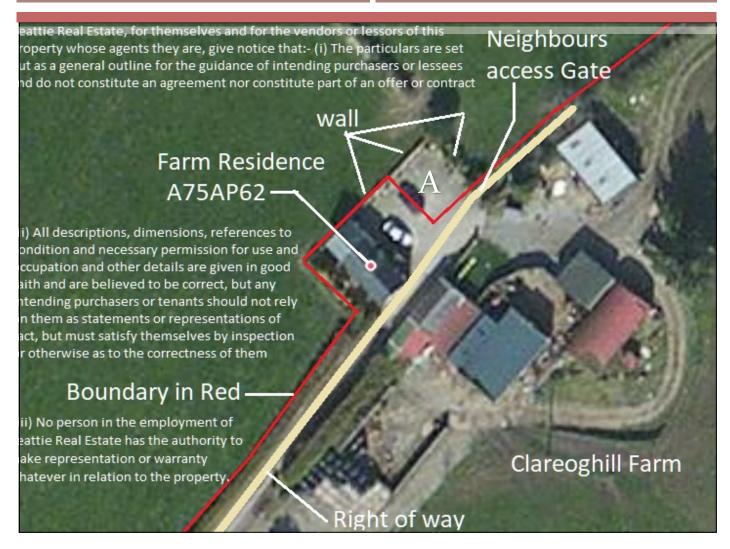

#### Additional information

Point to note and brought to attention of prospective parties this drawing outlining the boundary layout. See farm house front yard. See boundary in red also with right of way indicated in yellow. This allows access and vehicle turning to a neighbour's farm gate. Part of the yard belongs to the neighbour indicated outside red boundary "A ". This has been like this for many years with dwarf wall never changed. Which up to now as benefitted for convenience both parties, parking cars turning cars Access to neighbours gate . The new owner might decide to stay as is or effect a new boundary fence, so it has been left as is for this sale. . Pleases note this is for discussion purposes only this requires advice from your solicitor to clarify.