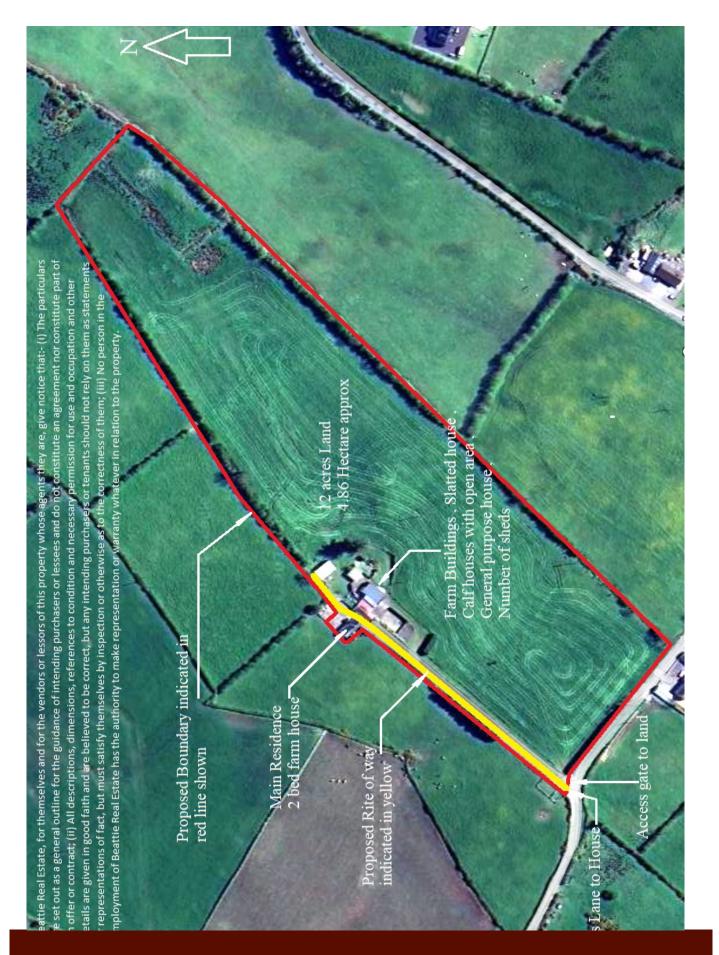

### Clareoghill Castleblayney Co. Monaghan, nearest A75AP62

Guide Price :€260,000

We offer For Sale By Private Treaty this 12 acre residential Farm., Clareoghill Castleblayney Co. Monaghan Agricultural land being 4.86 Hectare 12 acres approx., The land quality is excellent self-draining good grazing, currently in permanent pasture. The farm sits elevated over the countryside. Access to the farm is by way of lane and gate running from secondary road located on south west boundary. The Farm has the benefit of a number of useful farm buildings with a dry store 4 pen slatted shed, & 30ft x 20 ft. general purpose house. Calf houses with open area and additional small sheds and open silage pit. The farm buildings are in good state of repair and in good working order. The Farm has also the benefit of a well renovated 2 bed farm house.

#### Additional information

Point to note and brought to attention of prospective parties this drawing outlining the boundary layout. See farm house front yard. See boundary in red also with right of way indicated in yellow. This allows access and vehicle turning to a neighbour's farm gate. Part of the yard belongs to the neighbour indicated outside red boundary "A ". This has been like this for many years with dwarf wall never changed. Which up to now as benefitted for convenience both parties, parking cars turning cars Access to neighbours gate . The new owner might decide to stay as is or effect a new boundary fence, so it has been left as is for this sale. . Pleases note this is for discussion purposes only this requires advice from your solicitor to clarify.