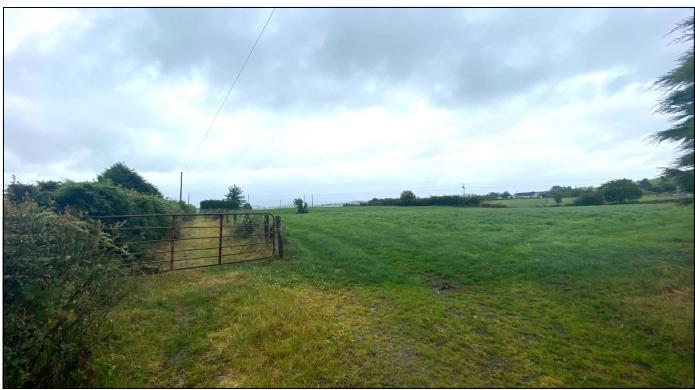

### Clareoghill Castleblayney Co. Monaghan, nearest A75AP62

Guide Price :€260,000

We offer For Sale By Private Treaty this 12 acre residential Farm., Clareoghill Castleblayney Co. Monaghan Agricultural land being 4.86 Hectare 12 acres approx., The land quality is excellent self-draining good grazing, currently in permanent pasture. The farm sits elevated over the countryside. Access to the farm is by way of lane and gate running from secondary road located on south west boundary. The Farm has the benefit of a number of useful farm buildings with a dry store 4 pen slatted shed, & 30ft x 20 ft. general purpose house. Calf houses with open area and additional small sheds and open silage pit. The farm buildings are in good state of repair and in good working order. The Farm has also the benefit of a well renovated 2 bed farm house.