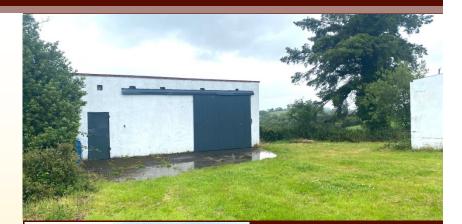

### Clareoghill Castleblayney Co. Monaghan, nearest A75AP62

Guide Price :€260,000

We offer For Sale By Private Treaty this 12 acre residential Farm., Clareoghill Castleblayney Co. Monaghan Agricultural land being 4.86 Hectare 12 acres approx., The land quality is excellent self-draining good grazing, currently in permanent pasture. The farm sits elevated over the countryside. Access to the farm is by way of lane and gate running from secondary road located on south west boundary. The Farm has the benefit of a number of useful farm buildings with a dry store 4 pen slatted shed, & 30ft x 20 ft. general purpose house. Calf houses with open area and additional small sheds and open silage pit. The farm buildings are in good state of repair and in good working order. The Farm has also the benefit of a well renovated 2 bed farm house.