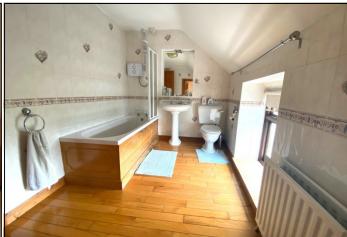

Walk in wardrobe - 1.43m x 2.09m Main Bathroom - 2.03m x 3m Bath /

shower wc whb

Additional outside toilet - 1mx 2m

Total living space being: - 67sq/m 720 sq/ft

BER: G BER No: 116791302