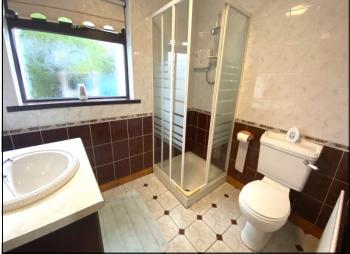

#### House Accommodation

Hallway - 1.52m x 2.65m Sitting room - 3.64 x 3.92m

Kitchen - 3.69m x 3.55m , Stanley

type range

Ground bathroom - 2.21 x 1.97 wc

whb shower

Bedroom 1 - 2.98 x 3m

Bedroom 2 - 3.4m x 2.94 m

Walk in wardrobe - 1.43m x 2.09m Main Bathroom - 2.03m x 3m Bath /

shower wc whb

Additional outside toilet - 1mx 2m

Total living space being: - 67sq/m 720 sq/ft

BER: G BER No: 116791302