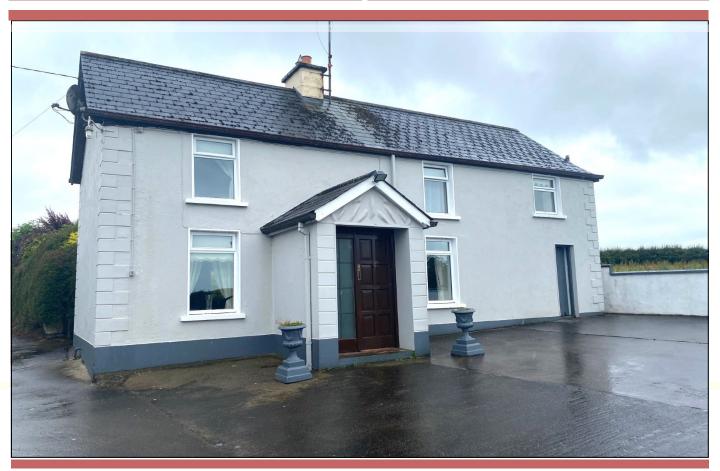

### Clareoghill Castleblayney Co. Monaghan, nearest A75AP62

Guide Price :€260,000

We offer For Sale By Private Treaty this 12 acre residential Farm., Clareoghill Castleblayney Co. Monaghan Agricultural land being 4.86 Hectare 12 acres approx., The land quality is excellent self-draining good grazing, currently in permanent pasture. The farm sits elevated over the countryside. Access to the farm is by way of lane and gate running from secondary road located on south west boundary. The Farm has the benefit of a number of useful farm buildings with a dry store 4 pen slatted shed, & 30ft x 20 ft. general purpose house. Calf houses with open area and additional small sheds and open silage pit. The farm buildings are in good state of repair and in good working order. The Farm has also the benefit of a well renovated 2 bed farm house.

#### House Accommodation

Hallway - 1.52m x 2.65m Sitting room - 3.64 x 3.92m

Kitchen - 3.69m x 3.55m , Stanley

type range

Ground bathroom - 2.21 x 1.97 wc

whb shower

Bedroom 1 - 2.98 x 3m

Bedroom 2 - 3.4m x 2.94 m

Walk in wardrobe - 1.43m x 2.09m Main Bathroom - 2.03m x 3m Bath /

shower wc whb

Additional outside toilet - 1mx 2m

Total living space being: - 67sq/m 720 sq/ft

BER: G BER No: 116791302