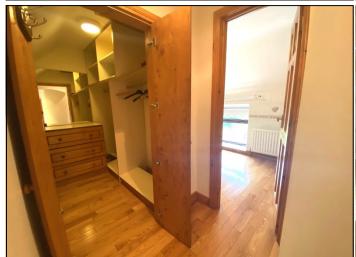

Walk in wardrobe - 1.43m x 2.09m Main Bathroom - 2.03m x 3m Bath /

shower wc whb

Additional outside toilet - 1mx 2m

Total living space being: - 67sq/m 720 sq/ft

BER: G BER No: 116791302