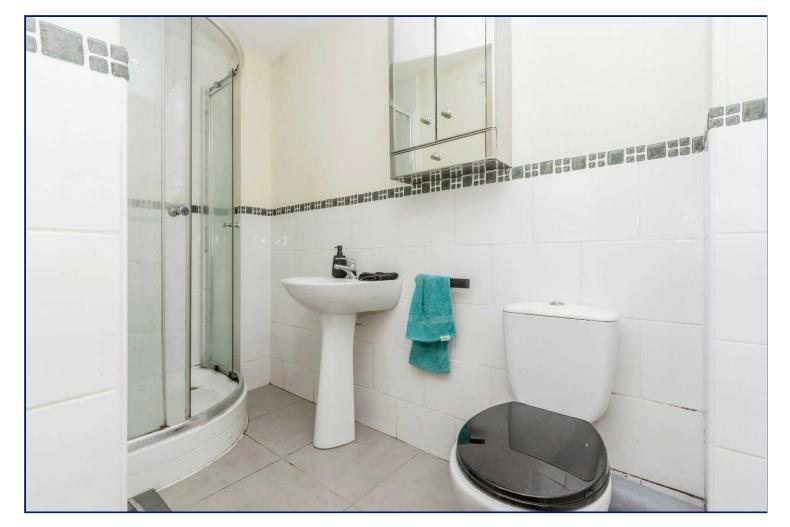

#### **En-Suite Shower Room**

9'5" x 6'11" (2.87m x 2.1m)

White suite comprising fully tiled built in shower cubicle with thermostatically controlled shower unit, Dual flush WC, pedestal wash hand basin, part tiled walls, ceramic tiled floor.