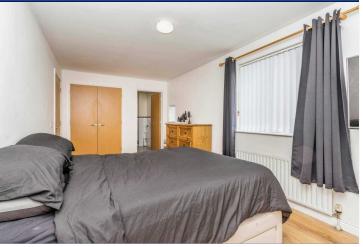

#### **Master Bedroom**

18'4" x 9'6" (5.6m x 2.9m)
Laminate wooden floor, double built-in robe.