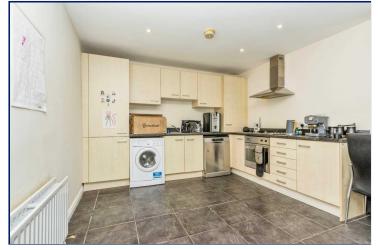

## Kitchen/ Living

26'7" x 11'1" (8.1m x 3.38m)

Single drainer stainless steel sink unit with mixer taps, excellent range of high and low level units with laminated work surfaces, built in oven and four ring gas hob, stainless steel chimney extractor fan, plumbed for dishwasher and washing machine, gas boiler, ceramic tiled floor, recessed spotlights. Open plan to living room with laminate wooden floor and uPVC double glazed door to Juliet balcony.