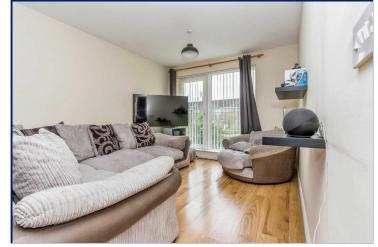

## Kitchen/ Living

26'7" x 11'1" (8.1m x 3.38m)

Single drainer stainless steel sink unit with mixer taps, excellent range of high and low level units with laminated work surfaces, built in oven and four ring gas hob, stainless steel chimney extractor fan, plumbed for dishwasher and washing machine, gas boiler, ceramic tiled floor, recessed spotlights. Open plan to living room with laminate wooden floor and uPVC double glazed door to Juliet balcony.