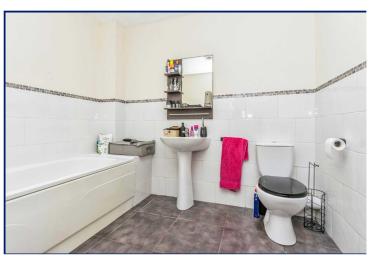

#### **Bathroom**

8'5" x 6'11" (2.57m x 2.1m)

White suite comprising panel bath with mixer taps and telephone hand shower, Dual flush WC, pedestal wash hand basin, part tiled walls, ceramic tiled floor, recessed spotlight and extractor fan.