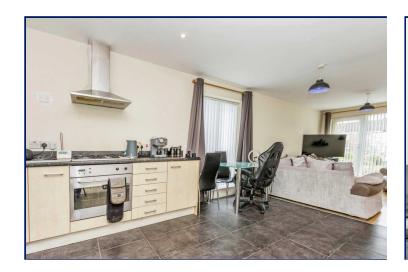

## Kitchen/ Living

26'7" x 11'1" (8.1m x 3.38m)

Single drainer stainless steel sink unit with mixer taps, excellent range of high and low level units with laminated work surfaces, built in oven and four ring gas hob, stainless steel chimney extractor fan, plumbed for dishwasher and washing machine, gas boiler, ceramic tiled floor, recessed spotlights. Open plan to living room with laminate wooden floor and uPVC double glazed door to Juliet balcony.