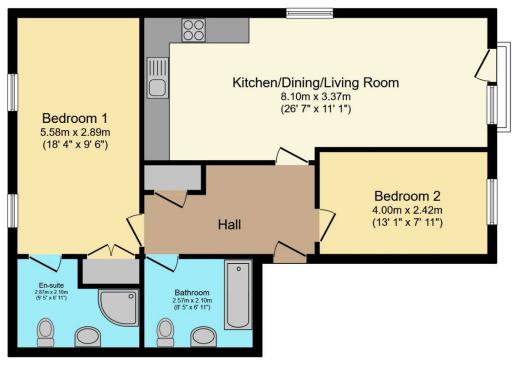

#### **Entrance Hall**

Laminate wooden floor, cloaks cupboard.

## Kitchen/ Living

26'7" x 11'1" (8.1m x 3.38m)

Single drainer stainless steel sink unit with mixer taps, excellent range of high and low level units with laminated work surfaces, built in oven and four ring gas hob, stainless steel chimney extractor fan, plumbed for dishwasher and washing machine, gas boiler, ceramic tiled floor, recessed spotlights. Open plan to living room with laminate wooden floor and uPVC double glazed door to Juliet balcony.

#### **Master Bedroom**

18'4" x 9'6" (5.6m x 2.9m)
Laminate wooden floor, double built-in robe.

#### **En-Suite Shower Room**

9'5" x 6'11" (2.87m x 2.1m)

White suite comprising fully tiled built in shower cubicle with thermostatically controlled shower unit, Dual flush WC, pedestal wash hand basin, part tiled walls, ceramic tiled floor.

#### **Bedroom Two**

13'1" x 7'11" (4m x 2.41m) Laminate wooden floor.

#### **Bathroom**

8'5" x 6'11" (2.57m x 2.1m)

White suite comprising panel bath with mixer taps and telephone hand shower, Dual flush WC, pedestal wash hand basin, part tiled walls, ceramic tiled floor, recessed spotlight and extractor fan.

### **Parking**

Basement Car Parking Space.