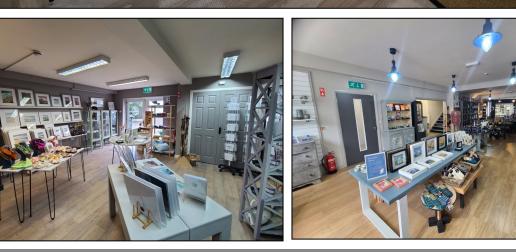

### Summary

- Prime Town Centre Retail Premises.
- Property is located on Main Street which is the towns main trading throughafare.
- Net Internal Area of approx c.6,912 sq ft (c.642.14 sq m) over 2 floors.
- The property is operating as a retail unit over 2 floors and is in excellent condition throughout.
- Its open plan layout would suit a variety of commercial uses and would naturally lend itself to Sub Division to create separate ground floor and upper floor spaces.
  - Available from 1st October 2024.

#### Accommodation