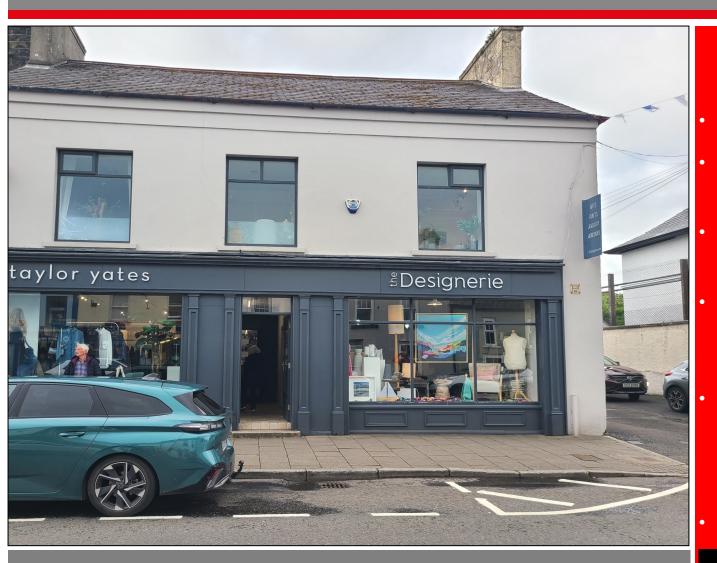

# To Let 88b Main Street, Bushmills

### Summary

- Prime Town Centre Retail Premises.
- Property is located on Main Street which is the towns main trading throughafare.
- Net Internal Area of approx c.6,912 sq ft (c.642.14 sq m) over 2 floors.
- The property is operating as a retail unit over 2 floors and is in excellent condition throughout.
- Its open plan layout would suit a variety of commercial uses and would naturally lend itself to Sub Division to create separate ground floor and upper floor spaces.
  - Available from 1st October 2024.