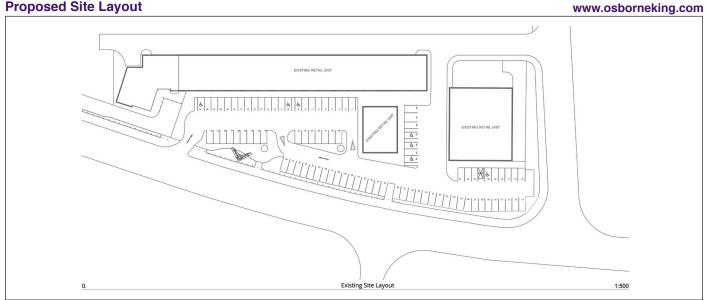

**Proposed Site Layout** 

### **Description**

The unit will be newly built ready for occupation around Q2 2025.

The premises has approved planning for a ground floor restaurant / cafe unit c. 1,140 sq ft with parking to the front.