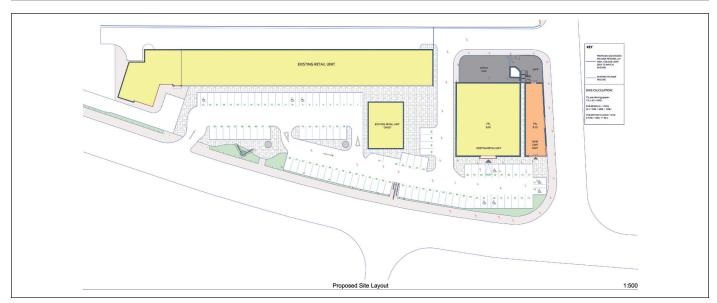

**Proposed Site Layout** 

### **Description**

The unit will be newly built ready for occupation around Q2 2025.

The premises has approved planning for a ground floor restaurant / cafe unit c. 1,140 sq ft with parking to the front.