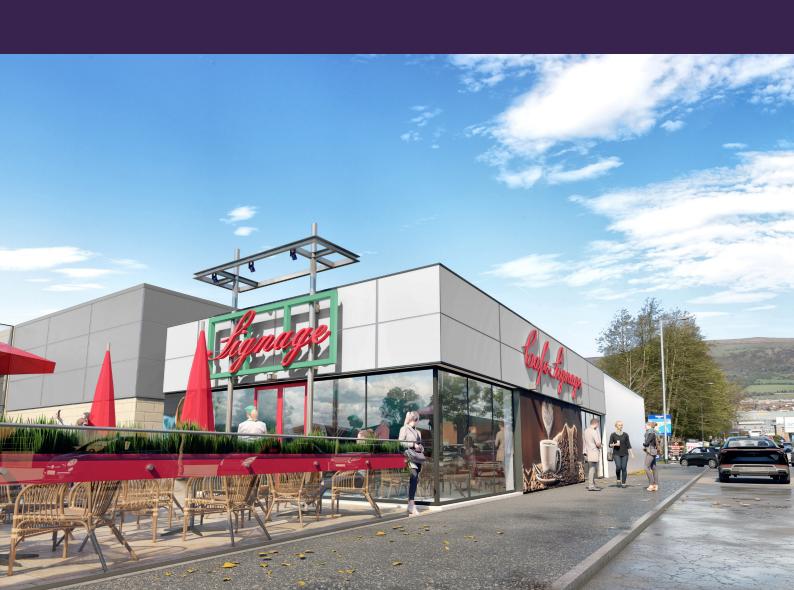

### **Description**

The unit will be newly built ready for occupation around Q2 2025.

The premises has approved planning for a ground floor restaurant / cafe unit c. 1,140 sq ft with parking to the front.

#### Location

This opportunity is conveniently located in the vibrant commercial hub of Boucher Road, one of the main arterial routes approximately 2 miles southwest of Belfast City Centre. The surrounding area is known for its popular retailers, restaurants, and car dealerships, including Charles Hurst, Agnew Group, M&S, Homebase, and Nando's. The Lesley Boucher Centre occupies a highly prominent position on Boucher Road at its junction with Boucher Crescent, ensuring excellent visibility and accessibility.