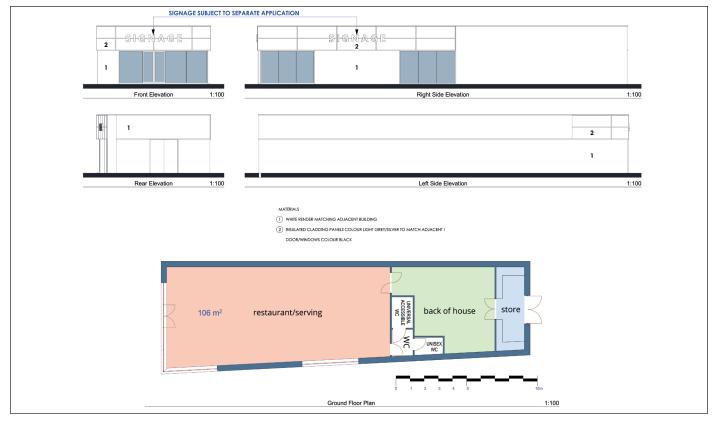

### **Description**

The unit will be newly built ready for occupation around Q2 2025.

The premises has approved planning for a ground floor restaurant / cafe unit c. 1,140 sq ft with parking to the front.

#### **Accommodation**

The property has been measured in accordance with the RICS code of Measuring Practice, Sixth Edition. All areas being approximate:

| Description | Sq Ft    | Sq M   |
|-------------|----------|--------|
| TOTAL       | c. 1,140 | c. 106 |