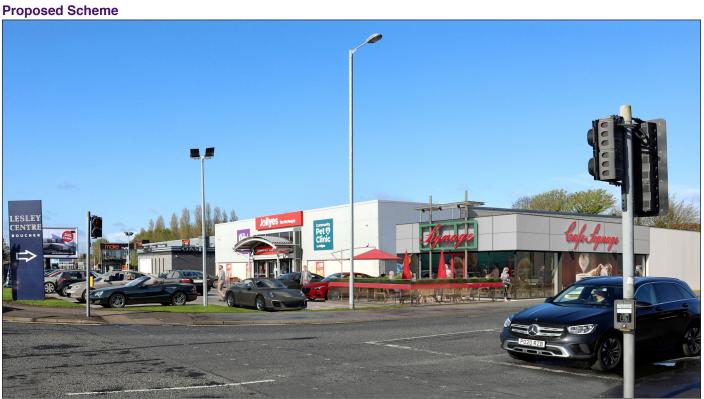

#### Location

This opportunity is conveniently located in the vibrant commercial hub of Boucher Road, one of the main arterial routes approximately 2 miles southwest of Belfast City Centre. The surrounding area is known for its popular retailers, restaurants, and car dealerships, including Charles Hurst, Agnew Group, M&S, Homebase, and Nando's. The Lesley Boucher Centre occupies a highly prominent position on Boucher Road at its junction with Boucher Crescent, ensuring excellent visibility and accessibility.

### **Description**

The unit will be newly built ready for occupation around Q2 2025.

The premises has approved planning for a ground floor restaurant / cafe unit c. 1,140 sq ft with parking to the front.