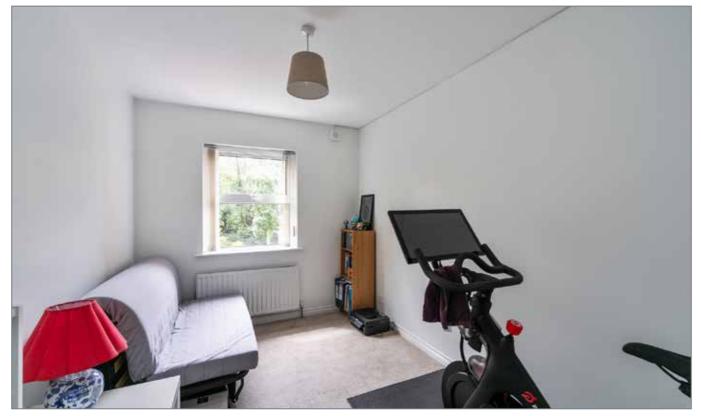

nd chrome taps, built in four ring gas hob with built in oven and grill and built in extractor fan, laminate effect flooring, space for washing machine, space for tumble dryer, space for dishwasher, space for fridge freezer, ample space for casual dining, access to Vokera gas boiler





#### BEDROOM (1): 14' 5" x 11' 5" (4.39m x 3.48m)

Mature outlook to rear, built in sliderobes and storage, en suite shower room.









#### **ENSUITE BATHROOM:**

White suite comprising of low flush WC, pedestal wash hand basin with chrome mixer tap and tile splashback, shower with walk in shower unit and fixed glass door, shower with chrome thermostatic controller valve and telephone attachment, built in shelving and extractor fan.

#### BEDROOM (2): 11' 4" x 8' 0" (3.45m x 2.44m)

Outlook to front.



#### FAMILY BATHROOM

White suite comprising of low flush WC, pedestal wash hand basin with chrome taps and tiled splashback, panelled bath chrome mixer taps and telephone attachment with tiled enclosure, laminate effect flooring and extractor fan.







## Location



#### **Financial Advice**

have to offer.

REF: RL/G/24/SD

If you are moving house

independent financial advisor. This

why not contact us to see what they

is a free, no obligation service, so



#### Website

TheNegotiator

Samen Brien Revenue

-

View all our properties on-line or check how your home is selling. Our website is updated every 30 minutes. Visit our website at www.simonbrien.com



#### **Lettings Department**

have an experienced and professional lettings department who offer a comprehensive lettings se