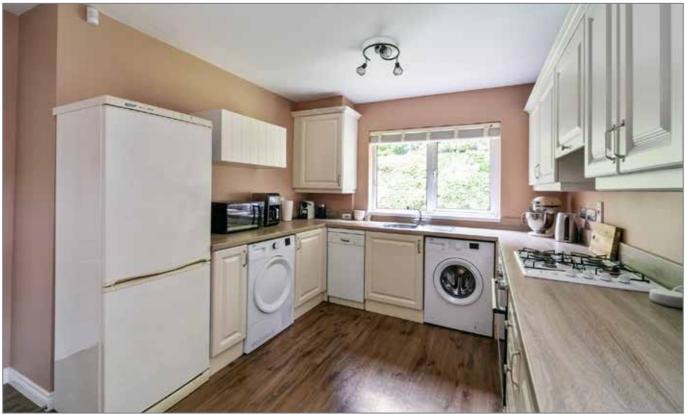

### **KITCHEN WITH BREAKFAST** AREA:

#### 18' 5" x 11' 4" (5.61m x 3.45m)

Dual aspect to front, aspect to side and rear, Juliette balcony with southerly aspect. Fitted kitchen with range of high and low level units, laminate effect worktops, stainless steel single drainer sink with side drainer and chrome taps, built in four ring gas hob with built in oven and grill and built in extractor fan, laminate effect flooring, space for washing machine, space for tumble dryer, space for dishwasher, space for fridge freezer, ample space for casual dining, access to Vokera gas boiler