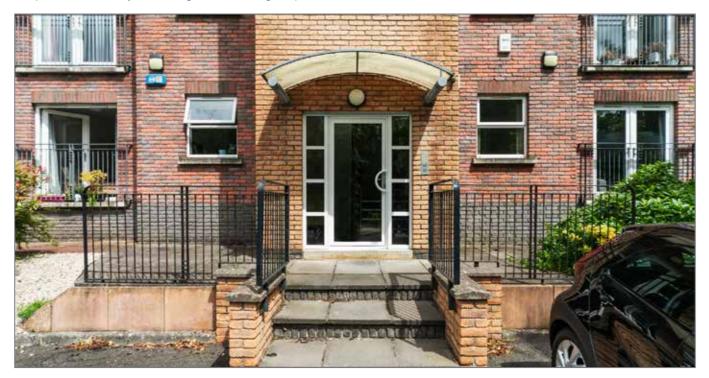

#### ENTRY

Communal hallway, hard wood front door with peep hole into reception hall.

#### **RECEPTION HALL:**

Telephone intercom system and generous storage cupboard with access to electric metre.