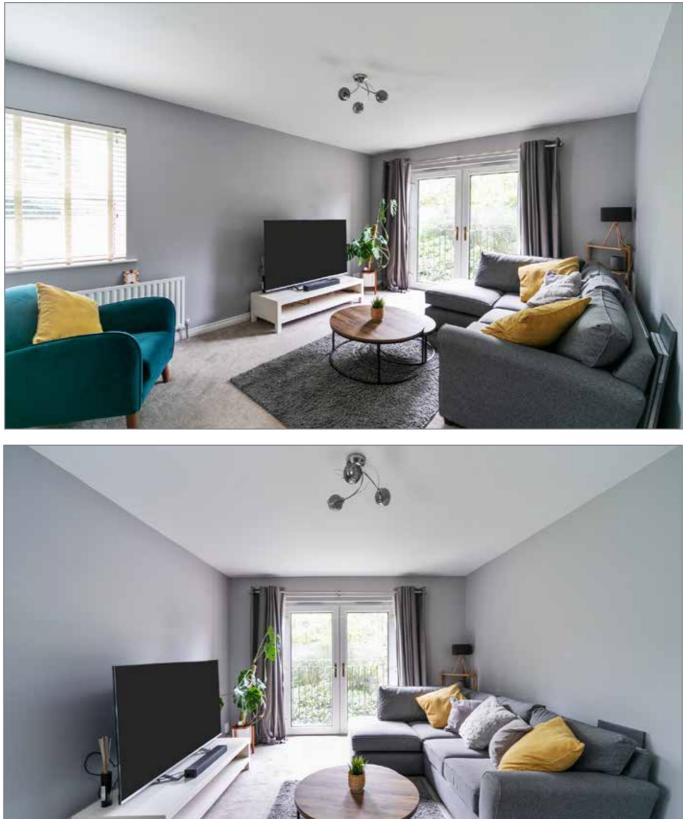

#### LIVING ROOM: 16' 4" x 11' 4" (4.98m x 3.45m)

Dual aspect to front and side, uPVC double glazed french doors to Juliette balcony with mature outlook to front.