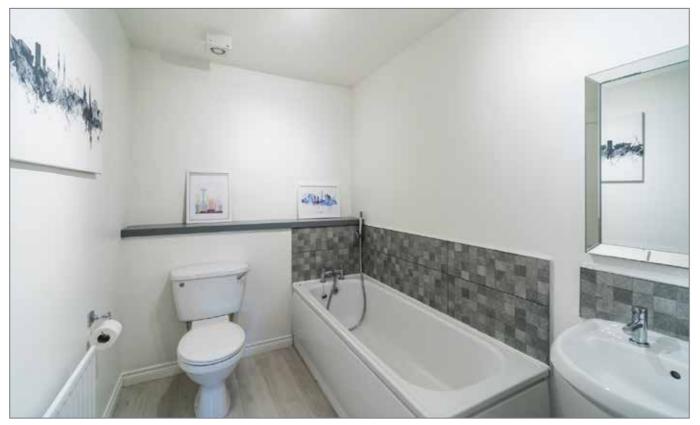

#### FAMILY BATHROOM

White suite comprising of low flush WC, pedestal wash hand basin with chrome taps and tiled splashback, panelled bath chrome mixer taps and telephone attachment with tiled enclosure, laminate effect flooring and extractor fan.