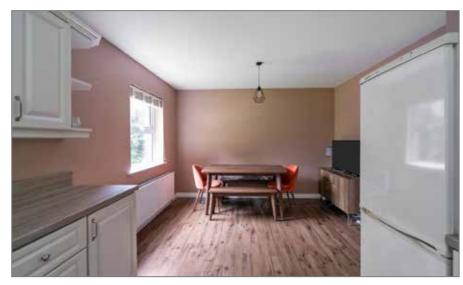

### **KITCHEN WITH BREAKFAST** AREA:

#### 18' 5" x 11' 4" (5.61m x 3.45m)

Dual aspect to front, aspect to side and rear, Juliette balcony with southerly aspect. Fitted kitchen with range of high and low level units, laminate effect worktops, stainless steel single drainer sink with side drainer and chrome taps, built in four ring gas hob with built in oven and grill and built in extractor fan, laminate effect flooring, space for washing machine, space for tumble dryer, space for dishwasher, space for fridge freezer, ample space for casual dining, access to Vokera gas boiler