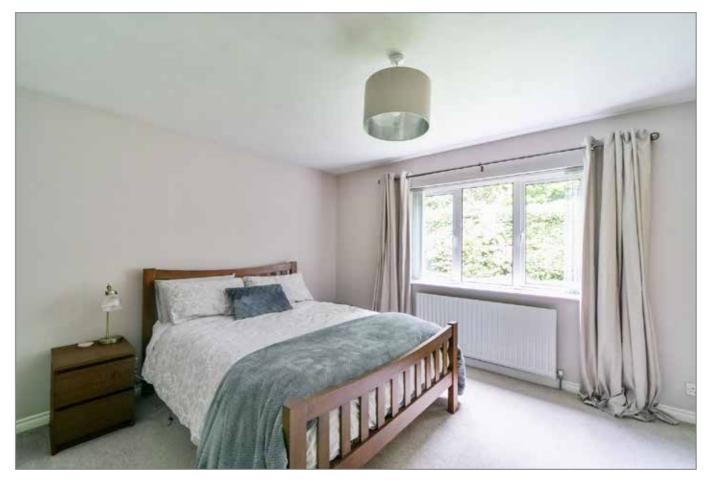

#### BEDROOM (1): 14' 5" x 11' 5" (4.39m x 3.48m)

Mature outlook to rear, built in sliderobes and storage, en suite shower room.

#### **ENSUITE BATHROOM:**

White suite comprising of low flush WC, pedestal wash hand basin with chrome mixer tap and tile splashback, shower with walk in shower unit and fixed glass door, shower with chrome thermostatic controller valve and telephone attachment, built in shelving and extractor fan.