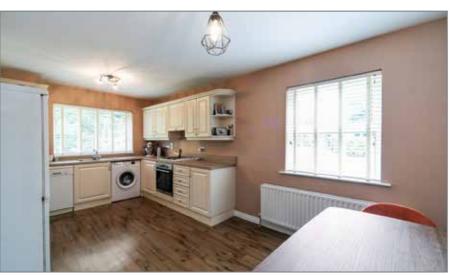

### **KITCHEN WITH BREAKFAST** AREA:

#### 18' 5" x 11' 4" (5.61m x 3.45m)

Dual aspect to front, aspect to side and rear, Juliette balcony with southerly aspect. Fitted kitchen with range of high and low level units, laminate effect worktops, stainless steel single drainer sink with side drainer and chrome taps, built in four ring gas hob with built in oven and grill and built in extractor fan, laminate effect flooring, space for washing machine, space for tumble dryer, space for dishwasher, space for fridge freezer, ample space for casual dining, access to Vokera gas boiler