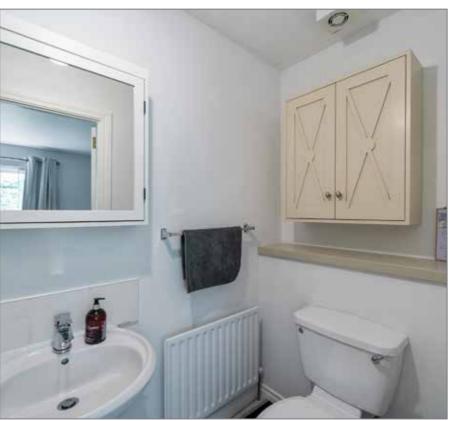

#### **ENSUITE BATHROOM:**

White suite comprising of low flush WC, pedestal wash hand basin with chrome mixer tap and tile splashback, shower with walk in shower unit and fixed glass door, shower with chrome thermostatic controller valve and telephone attachment, built in shelving and extractor fan.