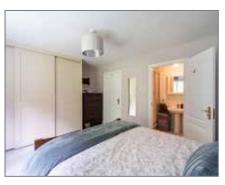

#### BEDROOM (1): 14' 5" x 11' 5" (4.39m x 3.48m)

Mature outlook to rear, built in sliderobes and storage, en suite shower room.