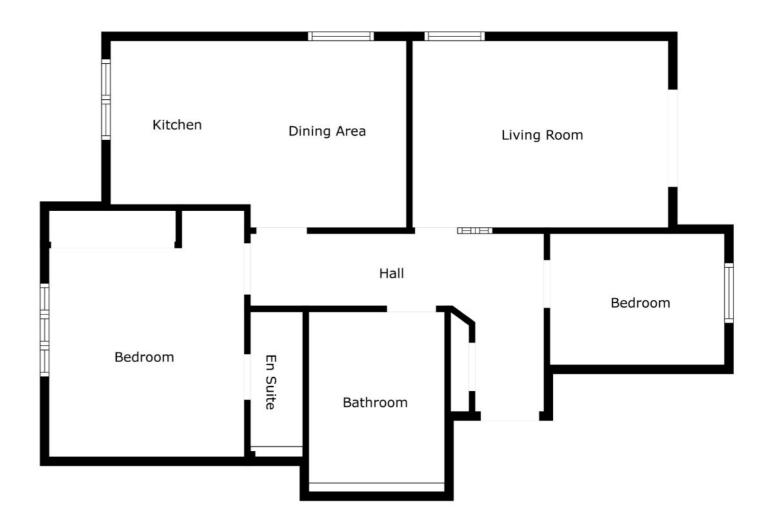

#### ACCOMMODATION

#### **GROUND FLOOR**

#### ENTRY

Communal hallway, hard wood front door with peep hole into reception hall.

#### **RECEPTION HALL:**

Telephone intercom system and generous storage cupboard with access to electric metre.

#### LIVING ROOM: 16' 4" x 11' 4" (4.98m x 3.45m)

Dual aspect to front and side, uPVC double glazed french doors to Juliette balcony with mature outlook to front.

### **KITCHEN WITH BREAKFAST** AREA:

#### 18' 5" x 11' 4" (5.61m x 3.45m)

Dual aspect to front, aspect to side and rear, Juliette balcony with southerly aspect. Fitted kitchen with range of high and low level units, laminate effect worktops, stainless steel single drainer sink with side drainer and chrome taps, built in four ring gas hob with built in oven and grill and built in extractor fan, laminate effect flooring, space for washing machine, space for tumble dryer, space for dishwasher, space for fridge freezer, ample space for casual dining, access to Vokera gas boiler

#### BEDROOM (1): 14' 5" x 11' 5" (4.39m x 3.48m)

Mature outlook to rear, built in sliderobes and storage, en suite shower room.

#### **ENSUITE BATHROOM:**

White suite comprising of low flush WC, pedestal wash hand basin with chrome mixer tap and tile splashback, shower with walk in shower unit and fixed glass door, shower with chrome thermostatic controller valve and telephone attachment, built in shelving and extractor fan.

#### BEDROOM (2): 11' 4" x 8' 0" (3.45m x 2.44m)

Outlook to front.

#### FAMILY BATHROOM

White suite comprising of low flush WC, pedestal wash hand basin with chrome taps and tiled splashback, panelled bath chrome mixer taps and telephone attachment with tiled enclosure, laminate effect flooring and extractor fan.