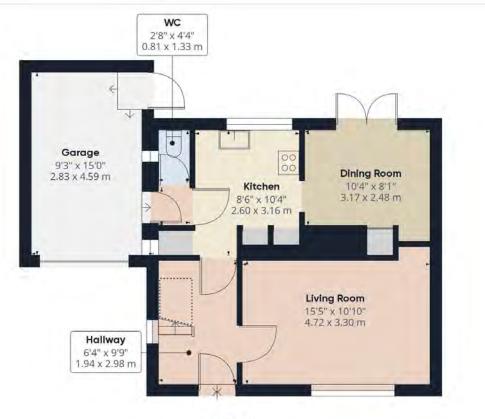

Nestled within a highly desirable area of the bustling market town of Tavistock, this splendid three-bedroom family home awaits.

The ground floor greets you with an inviting entrance hallway leading to a living room, a well-appointed kitchen, and a spacious dining room. A useful cloakroom completes this level.

Ascend to the first floor to discover three generously sized bedrooms and a modern family bathroom.

The exterior is equally impressive, boasting a single garage and ample off-road parking. The beautifully landscaped rear garden stands out, featuring a sandstone patio, a well-maintained lawn, and two delightful decking areas, perfect for relaxation or entertaining.