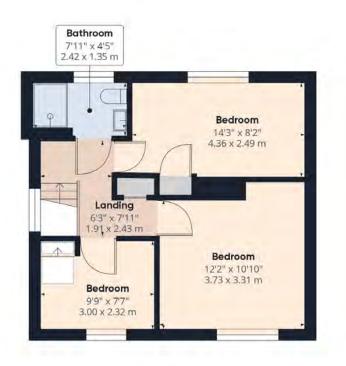

Ascend to the first floor to discover three generously sized bedrooms and a modern family bathroom.

The exterior is equally impressive, boasting a single garage and ample off-road parking. The beautifully landscaped rear garden stands out, featuring a sandstone patio, a well-maintained lawn, and two delightful decking areas, perfect for relaxation or entertaining.