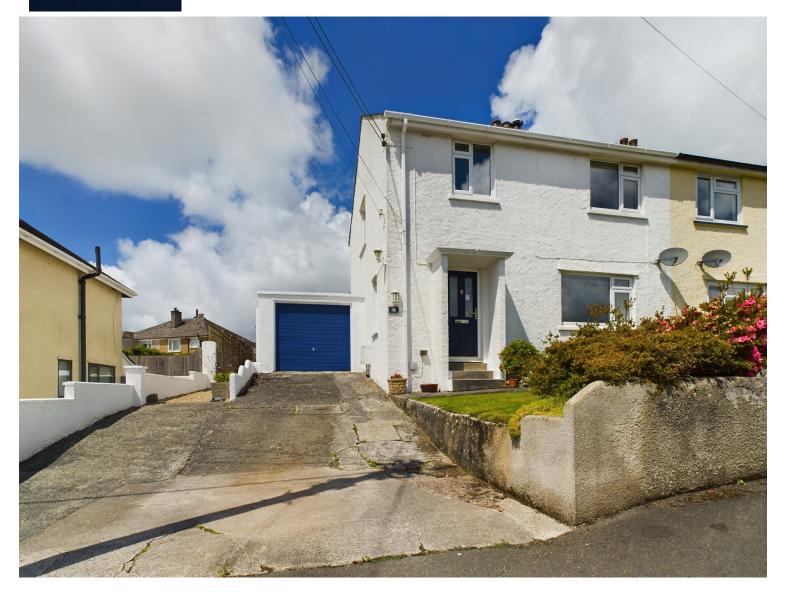

# 28 Uplands, Tavistock, PL19 8EU

A spacious three bedroom semi-detached home, short journey from town centre with off road parking and garage ...

- Fantastic Semi Detached Home
- Kitchen, Living Room & Separate Dining Room
- Sought After Location
- Within Walking Distance of Tavistock Town
- Offering Three Bedrooms
- Modern Family Bathroom
- Cloakroom
- Garage & Off-Road Parking
- Beautifully Landscaped Garden
- Council Tax Band C
- EPC TBC

Nestled within a highly desirable area of the bustling market town of Tavistock, this splendid three-bedroom family home awaits.

The ground floor greets you with an inviting entrance hallway leading to a living room, a well-appointed kitchen, and a spacious dining room. A useful cloakroom completes this level.

Ascend to the first floor to discover three generously sized bedrooms and a modern family bathroom.

The exterior is equally impressive, boasting a single garage and ample off-road parking. The beautifully landscaped rear garden stands out, featuring a sandstone patio, a well-maintained lawn, and two delightful decking areas, perfect for relaxation or entertaining.