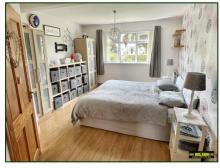

stainless steel sink and drainer, french doors to patio.

**Utility Room:** 9' 8" x 8' 2" (2.94m x 2.49m) (both widest) Airing cupboard, low level units

with stainless steel sink, tiled floor.

**Bedroom 1:** 11' 11" x 19' 8" (3.63m x 5.99m) (both widest) Laminate floor. Ensuite

bathroom - White suite comprising WC, WHB, bath with telephone shower,

recessed lights.

**Bedroom 2:** 13' 9" x 9' 0" (4.19m x 2.74m)

**Shower Room:** White suite comprising WC, WHB, quadrant shower cubicle with thermostatic