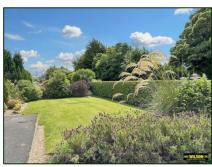

**External:** Front - Tarmac driveway and parking area, lawn, trees and shrubs, views of

the Mourne Mountains.

Rear- Enclosed garden with patio, lawn, trees and shrubs, two wooden sheds.

**Garage:** Roller door, light and power. Boiler house.