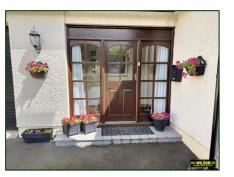

## THE PROPERTY COMPRISES:

**Entrance Hall:** Mahogany double glazed door, laminate floor, built in cupboards.

Sitting Room: 11' 8" x 17' 8" (3.55m x 5.38m) Fireplace with oak surround, cast iron inset

and granite hearth, laminate floor.