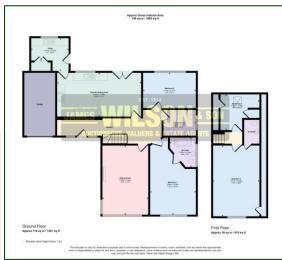

## THE PROPERTY COMPRISES:

**Entrance Hall:** Mahogany double glazed door, laminate floor, built in cupboards.

Sitting Room: 11' 8" x 17' 8" (3.55m x 5.38m) Fireplace with oak surround, cast iron inset

and granite hearth, laminate floor.

**Kitchen/Dining Area:** 21' 3" x 11' 2" (6.47m x 3.40m) High and low level units with laminate doors

and work surfaces, integrated high level double oven, 5 burner gas hob, extractor fan, integrated fridge/freezer, integrated dishwasher, part wall tiling,

stainless steel sink and drainer, french doors to patio.

**Utility Room:** 9' 8" x 8' 2" (2.94m x 2.49m) (both widest) Airing cupboard, low level units

with stainless steel sink, tiled floor.

**Bedroom 1:** 11' 11" x 19' 8" (3.63m x 5.99m) (both widest) Laminate floor. Ensuite

bathroom - White suite comprising WC, WHB, bath with telephone shower,

recessed lights.

**Bedroom 2:** 13' 9" x 9' 0" (4.19m x 2.74m)

**Shower Room:** White suite comprising WC, WHB, quadrant shower cubicle with thermostatic

shower.

**First Floor** 

**Bedroom 3:** 11' 1" x 17' 10" (3.38m x 5.43m) Built in wardrobes. Ensuite comprising WC

and WHB.

**Bedroom 4:** 10' 0" x 9' 6" (3.05m x 2.89m) (both widest) Laminate floor, airing cupboard.