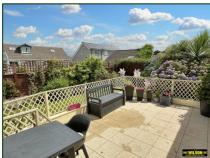

**External:** Front - Tarmac driveway and parking area, lawn, trees and shrubs, views of

the Mourne Mountains.

Rear- Enclosed garden with patio, lawn, trees and shrubs, two wooden sheds.

**Garage:** Roller door, light and power. Boiler house.