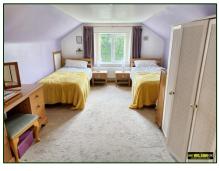

shower.

**First Floor** 

**Bedroom 3:** 11' 1" x 17' 10" (3.38m x 5.43m) Built in wardrobes. Ensuite comprising WC

and WHB.

**Bedroom 4:** 10' 0" x 9' 6" (3.05m x 2.89m) (both widest) Laminate floor, airing cupboard.