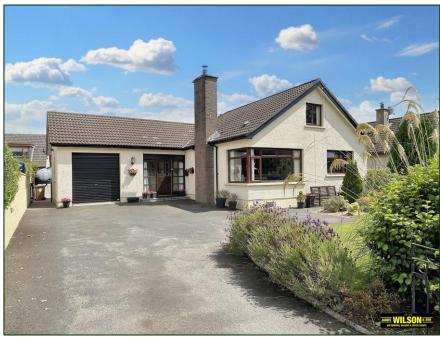

## **Detached Chalet**

This detached bungalow is ideally located, convenient to Newcastle town centre, promenade and Islands Park. The property is bright, spacious and well presented throughout with a garage, parking to the front and an enclosed garden with patio area to the rear.

- Sitting Room, Kitchen/Dining Area, Utility Room
- 4 Bedroom (2 Ensuite)
- Shower Room
- Tarmac Driveway & Parking Area
- PVC Double Glazed Windows (except garage)
- Oil Fired Heating
- Garage
- Offers in the Region Of £380,000

**External:** Front - Tarmac driveway and parking area, lawn, trees and shrubs, views of

the Mourne Mountains.

Rear- Enclosed garden with patio, lawn, trees and shrubs, two wooden sheds.

**Garage:** Roller door, light and power. Boiler house.