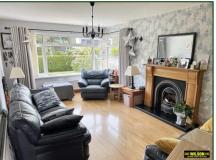

## THE PROPERTY COMPRISES:

**Entrance Hall:** Mahogany double glazed door, laminate floor, built in cupboards.

Sitting Room: 11' 8" x 17' 8" (3.55m x 5.38m) Fireplace with oak surround, cast iron inset

and granite hearth, laminate floor.