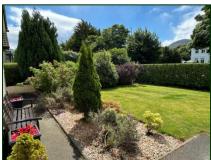

**External:** Front - Tarmac driveway and parking area, lawn, trees and shrubs, views of

the Mourne Mountains.

Rear- Enclosed garden with patio, lawn, trees and shrubs, two wooden sheds.

**Garage:** Roller door, light and power. Boiler house.