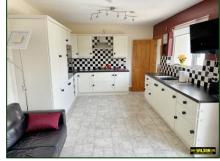

**Kitchen/Dining Area:** 21' 3" x 11' 2" (6.47m x 3.40m) High and low level units with laminate doors

and work surfaces, integrated high level double oven, 5 burner gas hob, extractor fan, integrated fridge/freezer, integrated dishwasher, part wall tiling,

stainless steel sink and drainer, french doors to patio.

**Utility Room:** 9' 8" x 8' 2" (2.94m x 2.49m) (both widest) Airing cupboard, low level units

with stainless steel sink, tiled floor.

**Bedroom 1:** 11' 11" x 19' 8" (3.63m x 5.99m) (both widest) Laminate floor. Ensuite