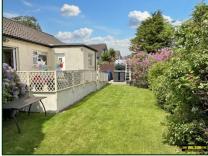

**External:** Front - Tarmac driveway and parking area, lawn, trees and shrubs, views of

the Mourne Mountains.

Rear- Enclosed garden with patio, lawn, trees and shrubs, two wooden sheds.

**Garage:** Roller door, light and power. Boiler house.