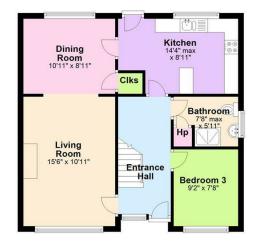

### **GROUND FLOOR**

Entrance hallway with laminate flooring. Great sized lounge again with laminate flooring & open fire leading into the open plan dining area with laminate flooring with access to the kitchen. The kitchen is fitted with a good range of units with integrated hob & oven and space for other appliances. Ground floor shower room comprising double shower cubicle, wash hand basin, W.C and finished with pvc wall panelling throughout. Bedroom three also with laminate flooring.

### **Ground Floor**