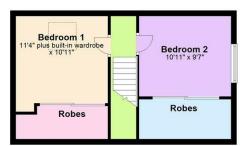

### FIRST FLOOR

Two double bedrooms both with built in slide robes and laid in carpet.