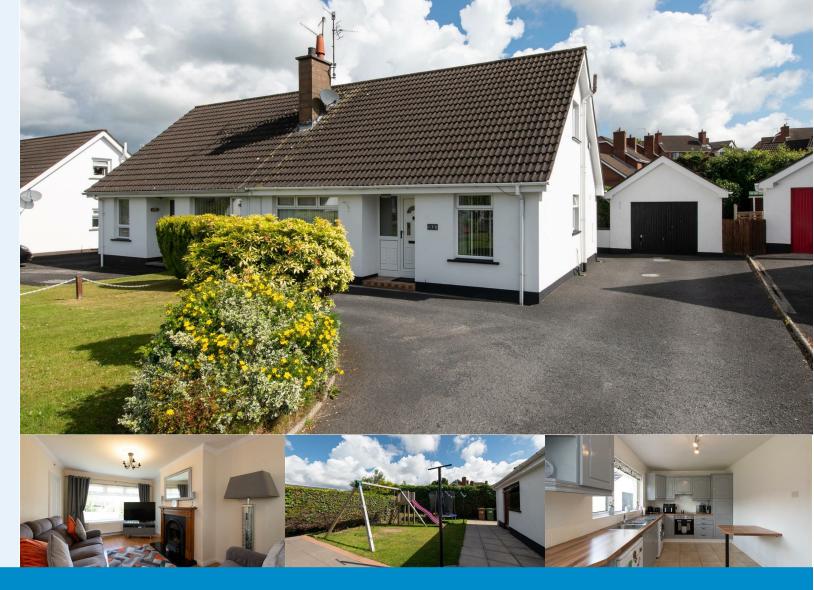

# 138 Chinauley Park Banbridge **BT32 4QW**

## 138 Chinauley Park

Banbridge, BT32 4QW

This stunner wont sit about too long. The home extends to approx 1100 sq ft providing two reception rooms, kitchen, ground floor shower room & bedroom on the ground floor with two further bedrooms on the first floor. Outside you have ample parking with detached garage and fully enclosed and private rear garden. This property has been very well cared for over the years and would make the perfect investment or first time home. Call now to get a viewing arranged.

### OUTSIDE

Great sized tarmac driveway with well maintained front lawn leading to the detached garage at side and into the fully private rear garden with paved patio, grass lawn and mature hedging.