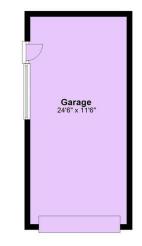

### OUTSIDE

Great sized tarmac driveway with well maintained front lawn leading to the detached garage at side and into the fully private rear garden with paved patio, grass lawn and mature hedging.