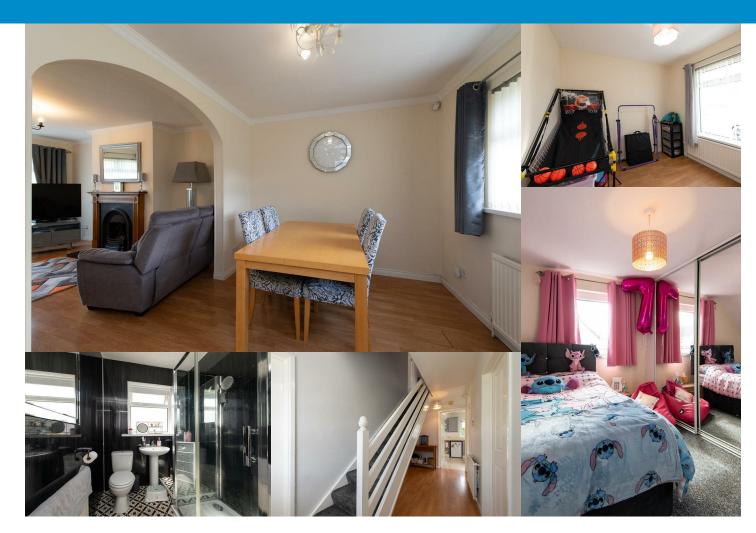

### **GROUND FLOOR**

Entrance hallway with laminate flooring. Great sized lounge again with laminate flooring & open fire leading into the open plan dining area with laminate flooring with access to the kitchen. The kitchen is fitted with a good range of units with integrated hob & oven and space for other appliances. Ground floor shower room comprising double shower cubicle, wash hand basin, W.C and finished with pvc wall panelling throughout. Bedroom three also with laminate flooring.

### FIRST FLOOR

Two double bedrooms both with built in slide robes and laid in carpet.