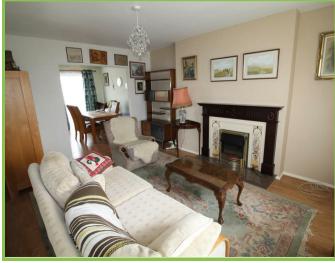

### Lounge 14'10 x 10'11

Fireplace with tiled inset and hearth with mahogany surround. Laminated wooden flooring.