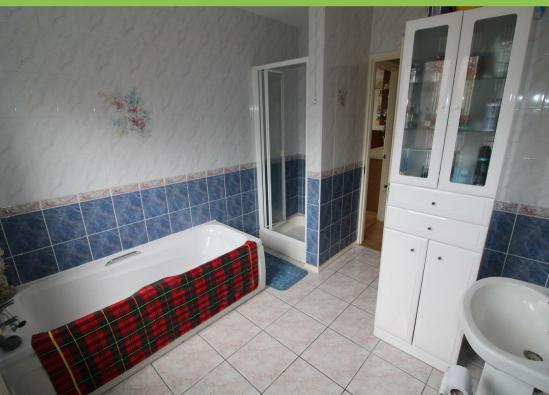

#### **Bathroom**

White low flush w.c., pedestal wash hand basin, panelled bath and shower cubicle. Fully tiled.