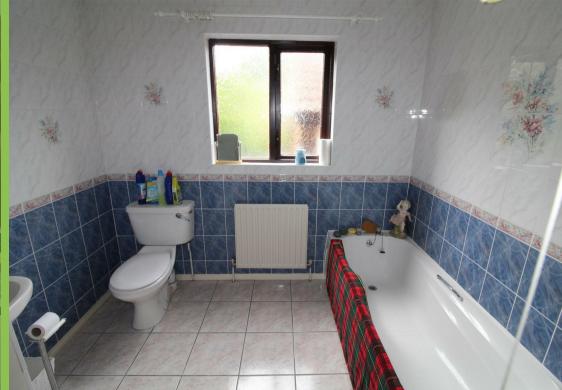

#### **Bathroom**

White low flush w.c., pedestal wash hand basin, panelled bath and shower cubicle. Fully tiled.