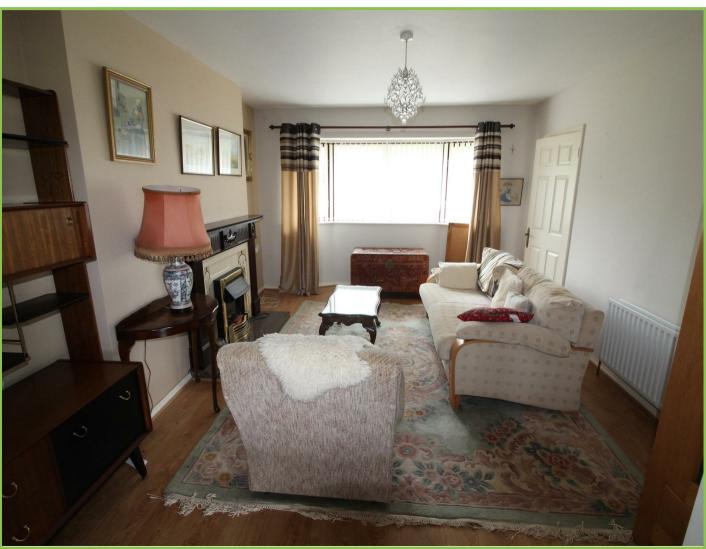

### 4 Kingsfield Avenue, Downpatrick, BT30 6UR

This semi detached home benefits from a corner site with good sized rear gardens with views towards Downpatrick Racecourse. The property comprises entrance hall, lounge through to dining room and kitchen, utility room, bathroom and bedroom. First floor comprises two further bedrooms. The property also benefits from a detached garage.

### Lounge 14'10 x 10'11

Fireplace with tiled inset and hearth with mahogany surround. Laminated wooden flooring.