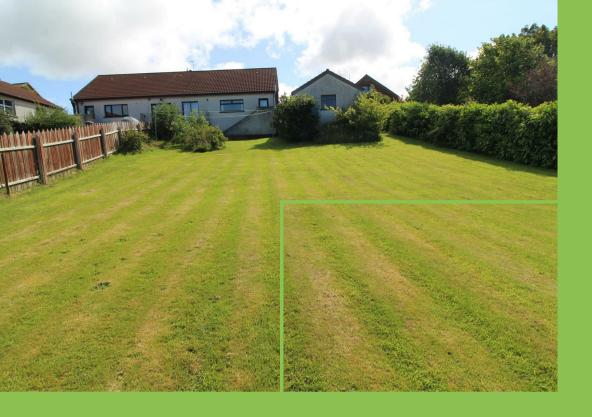

### 4 Kingsfield Avenue, Downpatrick, BT30 6UR

This semi detached home benefits from a corner site with good sized rear gardens with views towards Downpatrick Racecourse. The property comprises entrance hall, lounge through to dining room and kitchen, utility room, bathroom and bedroom. First floor comprises two further bedrooms. The property also benefits from a detached garage.