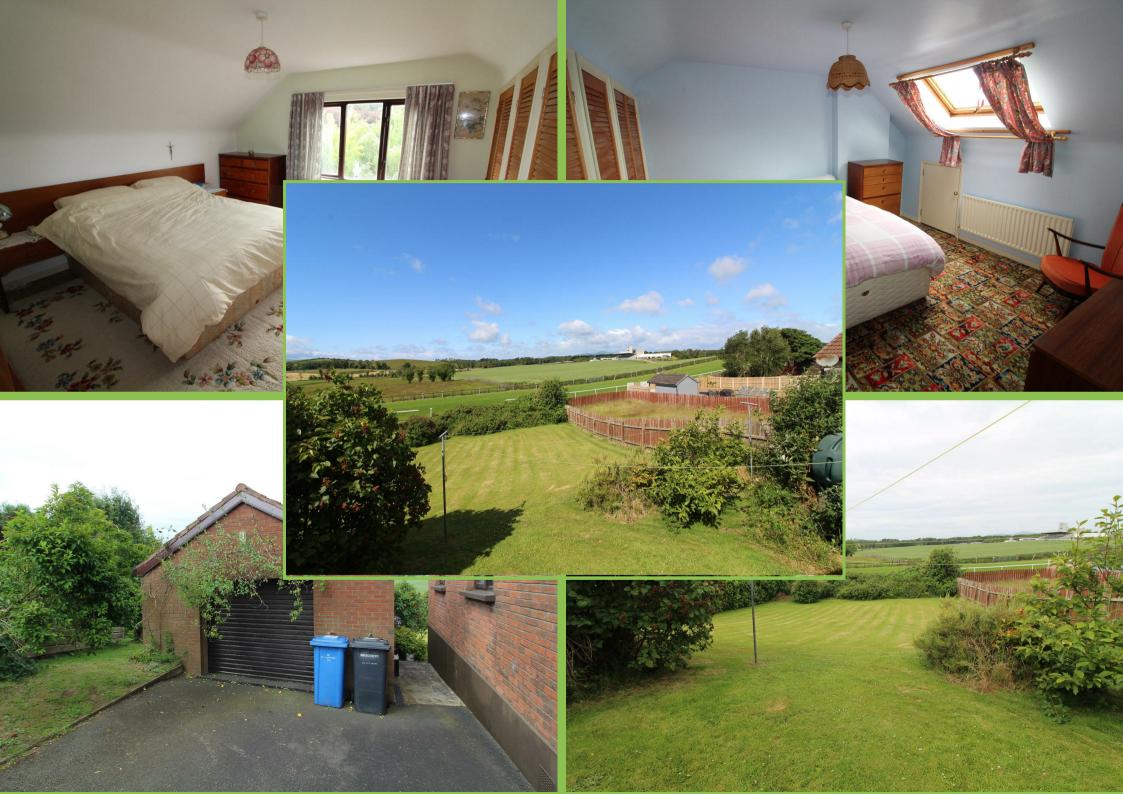

### 4 Kingsfield Avenue, Downpatrick, BT30 6UR

This semi detached home benefits from a corner site with good sized rear gardens with views towards Downpatrick Racecourse. The property comprises entrance hall, lounge through to dining room and kitchen, utility room, bathroom and bedroom. First floor comprises two further bedrooms. The property also benefits from a detached garage.

# Kitchen/Dining Area 18'06 x 10'10

High and low level units with 1 1/2 stainless steel sink unit. Tiled at splashback. Laminated wooden floor. Patio doors at dining area to balcony with views towards Downpatrick Racecourse. Integrated oven and hob.

### Bedroom One 9'10 x 8'10

Laminated wooden floor. Front facing.

### First Floor

Bedroom Two 13'05 x 12'01

Side facing. Built in robes.

# Bedroom Three 12'02 x 11'09

Built in robes. Velux window.