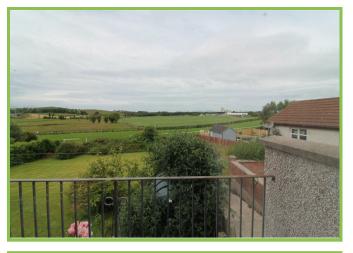

### 4 Kingsfield Avenue, Downpatrick, BT30 6UR

This semi detached home benefits from a corner site with good sized rear gardens with views towards Downpatrick Racecourse. The property comprises entrance hall, lounge through to dining room and kitchen, utility room, bathroom and bedroom. First floor comprises two further bedrooms. The property also benefits from a detached garage.

# Kitchen/Dining Area 18'06 x 10'10

High and low level units with 1 1/2 stainless steel sink unit. Tiled at splashback. Laminated wooden floor. Patio doors at dining area to balcony with views towards Downpatrick Racecourse. Integrated oven and hob.