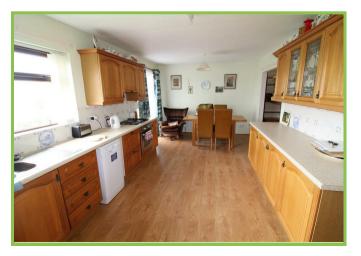

# Kitchen/Dining Area 18'06 x 10'10

High and low level units with 1 1/2 stainless steel sink unit. Tiled at splashback. Laminated wooden floor. Patio doors at dining area to balcony with views towards Downpatrick Racecourse. Integrated oven and hob.