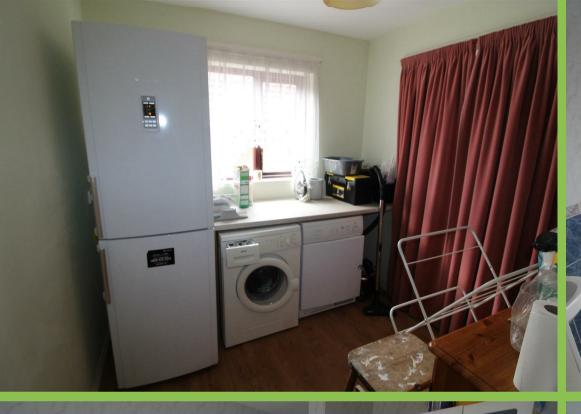

# Utility Room **8'01 x 7'11**

Recess for fridge, washing machine and tumble dryer. Back door.