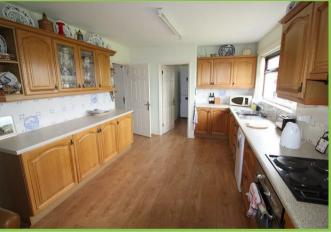

# Kitchen/Dining Area 18'06 x 10'10

High and low level units with 1 1/2 stainless steel sink unit. Tiled at splashback. Laminated wooden floor. Patio doors at dining area to balcony with views towards Downpatrick Racecourse. Integrated oven and hob.