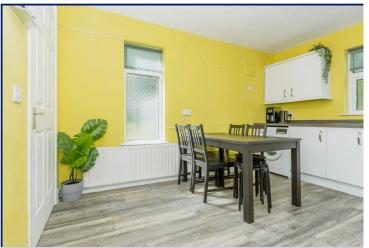

#### Kitchen

12'5" x 9'8" (3.78m x 2.95m) A modern kitchen with an excellent range of high and low level units, integrated electric hob & oven, extractor hood, and a wash hand basin with mixer tap. The kitchen also has space for dining.