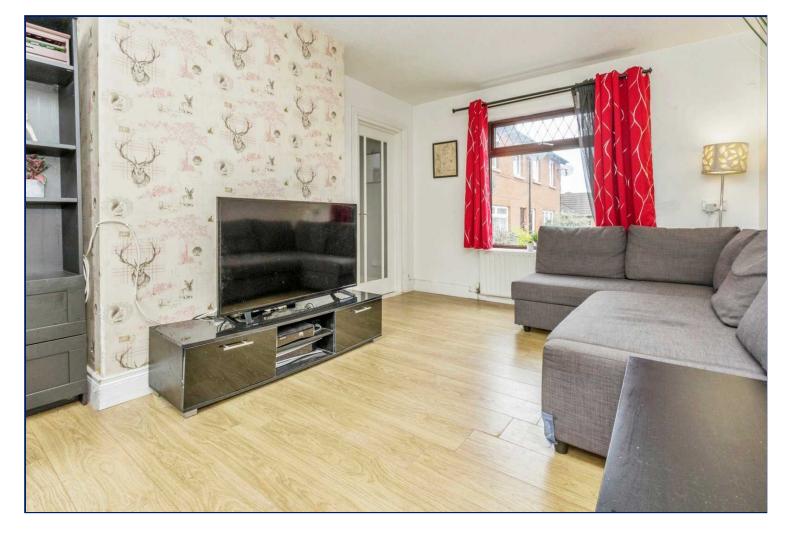

#### Living Room

15'7" x 10'4" (4.75m x 3.15m) A bright living room with laminate flooring and outlook to the rear garden.