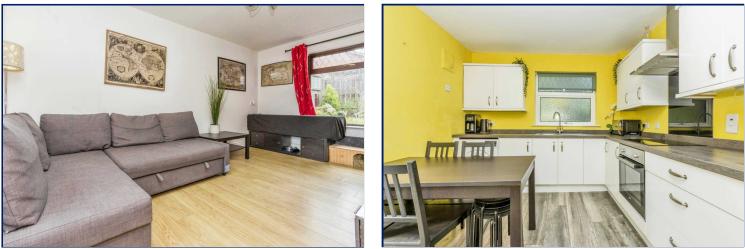

#### Living Room

15'7" x 10'4" (4.75m x 3.15m) A bright living room with laminate flooring and outlook to the rear garden.

#### Kitchen

12'5" x 9'8" (3.78m x 2.95m) A modern kitchen with an excellent range of high and low level units, integrated electric hob & oven, extractor hood, and a wash hand basin with mixer tap. The kitchen also has space for dining.