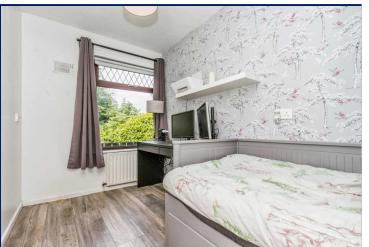

#### **Bedroom One**

15'9" x 8'11" (4.8m x 2.72m) An excellent double bedroom with laminate flooring.

## Bedroom Two

12'5" x 6'7" (3.78m x 2m) Another double bedroom, currently being used as a home office.