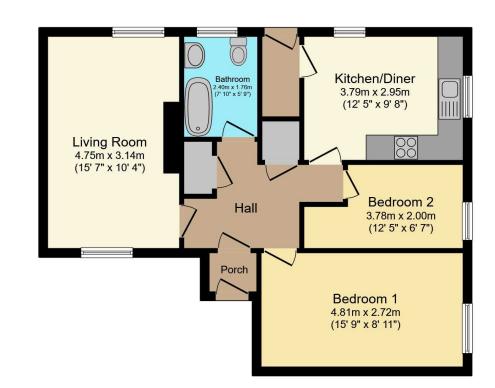

#### **Entrance Hall**

A spacious entrance hall with laminate flooring, PVC front door, and two large storage cupboards.

#### Living Room

15'7" x 10'4" (4.75m x 3.15m) A bright living room with laminate flooring and outlook to the rear garden.

#### Kitchen

12'5" x 9'8" (3.78m x 2.95m) A modern kitchen with an excellent range of high and low level units, integrated electric hob & oven, extractor hood, and a wash hand basin with mixer tap. The kitchen also has space for dining.

#### **Bedroom One**

15'9" x 8'11" (4.8m x 2.72m) An excellent double bedroom with laminate flooring.

## Bedroom Two

12'5" x 6'7" (3.78m x 2m) Another double bedroom, currently being used as a home office.

#### Bathroom

7'10" x 5'9" (2.4m x 1.75m)

A modern bathroom with white suite, to include a low flush wc, p-shaped bath with overhead thermo-controlled shower unit, and wash hand basin with mixer tap. The bathroom has been finished with a tiled floor and has pvc wall panelling.

Total floor area 64.8 m<sup>2</sup> (697 sq.ft.) approx

This floor plan is for illustrative purposes only. It is not drawn to scale. Any measurements, floor areas (including any total floor area), openings and orientation are approximate. No details are guaranteed, they cannot be relied upon for any purpose and they do not form part of any agreement. No liability is taken for any error, omission or misstatement. A party must rely upon its own inspection(s). Powered by www.focalagent.com