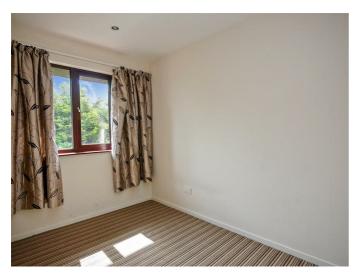

## Bedroom One 14'3 x 12'3 (4.34m x 3.73m)

Timber flooring. Lovely views out towards Cavehill.

Bedroom Two 10'4 x 6'5 (3.15m x 1.96m)

Double built in robe.

White Shower Room 6'7 x 5'9 (2.01m x 1.75m)

Comprising shower cubicle with chrome shower unit, pedestal wash hand basin with mixer taps, low flush w.c Part tiled walls. Tiled flooring. Heated chrome towel rail. Spotlights.