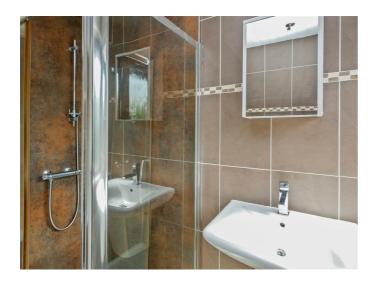

## Bedroom One 14'3 x 12'3 (4.34m x 3.73m)

Timber flooring. Lovely views out towards Cavehill.

Bedroom Two 10'4 x 6'5 (3.15m x 1.96m)

Double built in robe.

White Shower Room 6'7 x 5'9 (2.01m x 1.75m)

Comprising shower cubicle with chrome shower unit, pedestal wash hand basin with mixer taps, low flush w.c Part tiled walls. Tiled flooring. Heated chrome towel rail. Spotlights.