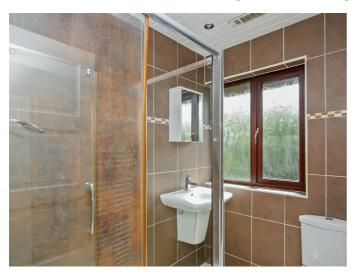

## Bedroom One 14'3 x 12'3 (4.34m x 3.73m)

Timber flooring. Lovely views out towards Cavehill.

Bedroom Two 10'4 x 6'5 (3.15m x 1.96m)

Double built in robe.

White Shower Room 6'7 x 5'9 (2.01m x 1.75m)

Comprising shower cubicle with chrome shower unit, pedestal wash hand basin with mixer taps, low flush w.c Part tiled walls. Tiled flooring. Heated chrome towel rail. Spotlights.