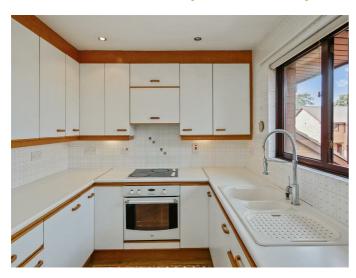

## Fitted Kitchen 8'7 x 7'9 (2.62m x 2.36m)

Full range of high and low level units, Formica work surfaces, built in 4 ring hob and under oven, single drainer 1 1/4 bowl sink unit with mixer taps. Part tiled walls. Timber flooring.