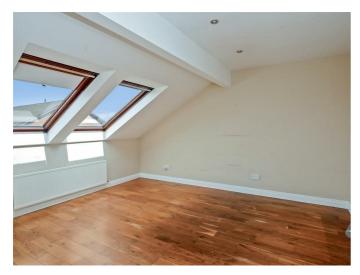

itchen with appliances
- · Fully fitted shower suite
- · Communal Parking To Front
- Excellent First Time Purchase

- · Deceivingly spacious lounge
- · Two good sized bedrooms
- Benefits from Gas Fired Central heating
   & Double Glazed Windows
- Ideal location to Forestside Shopping Centre



# **The Accommodation Comprises**

Glass panelled pvc door to entrance

### **Stairs to First Floor**

Large walk in storage area. Housing gas boiler.

## Lounge 17'8 x 11'7 (5.38m x 3.53m)



Timber flooring. Spot-lights.



## Fitted Kitchen 8'7 x 7'9 (2.62m x 2.36m)



Full range of high and low level units, Formica work surfaces, built in 4 ring hob and under oven, single drainer 1 1/4 bowl sink unit with mixer taps. Part tiled walls. Timber flooring.

## Bedroom One 14'3 x 12'3 (4.34m x 3.73m)



Timber flooring. Lovely views out towards Cavehill.

Bedroom Two 10'4 x 6'5 (3.15m x 1.96m)



Double built in robe.

White Shower Room 6'7 x 5'9 (2.01m x 1.75m)



Comprising shower cubicle with chrome shower unit, pedestal wash hand basin with mixer taps, low flush w.c Part tiled walls. Tiled flooring. Heated chrome towel rail. Spotlights.



Outside



Communal parking area to front. Storage facility.



Please note this floor plan is for marketing purposes only, is not to scale and is to be used as a guide only. No liability is accepted in respect of any consequential loss arising from the use of this plan.

Plan produced using PlanUp.

### **Area Map**



These particulars, whilst believed to be accurate are set out as a general outline only for guidance and do not constitute any pa