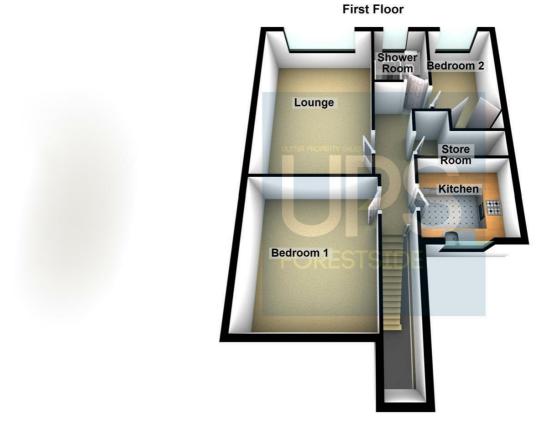

# **The Accommodation Comprises**

Glass panelled pvc door to entrance

### **Stairs to First Floor**

Large walk in storage area. Housing gas boiler.

## Lounge 17'8 x 11'7 (5.38m x 3.53m)

Timber flooring. Spot-lights.

## Fitted Kitchen 8'7 x 7'9 (2.62m x 2.36m)

Full range of high and low level units, Formica work surfaces, built in 4 ring hob and under oven, single drainer 1 1/4 bowl sink unit with mixer taps. Part tiled walls. Timber flooring.

## Bedroom One 14'3 x 12'3 (4.34m x 3.73m)

Timber flooring. Lovely views out towards Cavehill.

Bedroom Two 10'4 x 6'5 (3.15m x 1.96m)

Double built in robe.

White Shower Room 6'7 x 5'9 (2.01m x 1.75m)

Comprising shower cubicle with chrome shower unit, pedestal wash hand basin with mixer taps, low flush w.c Part tiled walls. Tiled flooring. Heated chrome towel rail. Spotlights.

Outside

Communal parking area to front. Storage facility.

Please note this floor plan is for marketing purposes only, is not to scale and is to be used as a guide only. No liability is accepted in respect of any consequential loss arising from the use of this plan.

Plan produced using PlanUp.