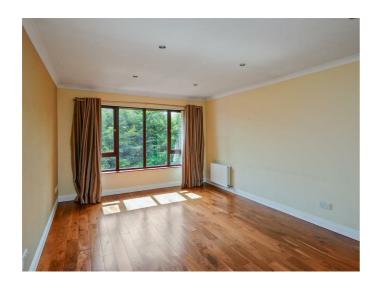

## Lounge 17'8 x 11'7 (5.38m x 3.53m)

Timber flooring. Spot-lights.

## Bedroom One 14'3 x 12'3 (4.34m x 3.73m)

Timber flooring. Lovely views out towards Cavehill.

Bedroom Two 10'4 x 6'5 (3.15m x 1.96m)

Double built in robe.

White Shower Room 6'7 x 5'9 (2.01m x 1.75m)

Comprising shower cubicle with chrome shower unit, pedestal wash hand basin with mixer taps, low flush w.c Part tiled walls. Tiled flooring. Heated chrome towel rail. Spotlights.