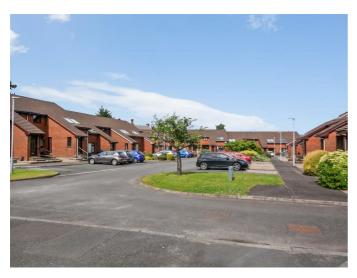

## 32 Drumkeen Court, Upper Galwally Forestside, Belfast, BT8 7TU

# **Asking Price £159,950**

A conveniently located two bedroom first floor apartment situated close to Forestside shopping centre in a quiet cul-de-sac. Drumkeen Court is a apartment development located in the ever so popular Upper Galwally area.

This generously sized property offers a spacious living area with separate fitted kitchen, two bedrooms and a shower room. This space is ideal for young professionals, Investors, or downsizers.

Externally, Drumkeen Court offers a private setting close to the Bustling Ormeau Road with private parking.

This property will appeal to many buyers, early viewing is recommended to avoid disappointment.

- · An attractive first floor apartment
- Fitted kitchen with appliances
- · Fully fitted shower suite
- · Communal Parking To Front
- Excellent First Time Purchase

- · Deceivingly spacious lounge
- · Two good sized bedrooms
- Benefits from Gas Fired Central heating
   & Double Glazed Windows
- Ideal location to Forestside Shopping Centre

Outside

Communal parking area to front. Storage facility.

Please note this floor plan is for marketing purposes only, is not to scale and is to be used as a guide only. No liability is accepted in respect of any consequential loss arising from the use of this plan.