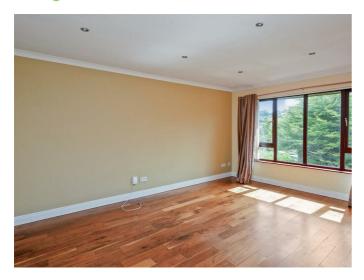

## Lounge 17'8 x 11'7 (5.38m x 3.53m)

Timber flooring. Spot-lights.

## Bedroom One 14'3 x 12'3 (4.34m x 3.73m)

Timber flooring. Lovely views out towards Cavehill.

Bedroom Two 10'4 x 6'5 (3.15m x 1.96m)

Double built in robe.

White Shower Room 6'7 x 5'9 (2.01m x 1.75m)

Comprising shower cubicle with chrome shower unit, pedestal wash hand basin with mixer taps, low flush w.c Part tiled walls. Tiled flooring. Heated chrome towel rail. Spotlights.