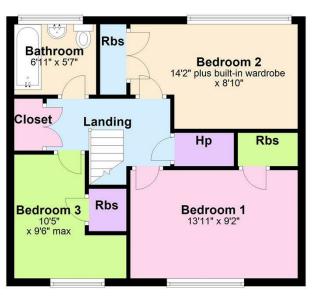

## **FIRST FLOOR**

Three good sized bedrooms all with fitted wardrobes, newly laid carpets and all freshly painted. Bathroom comprising white three piece suite with shower over bath, tiled walls and vinyl flooring. Additional closet space in landing area.

#### **Ground Floor**

Directions

**First Floor** 