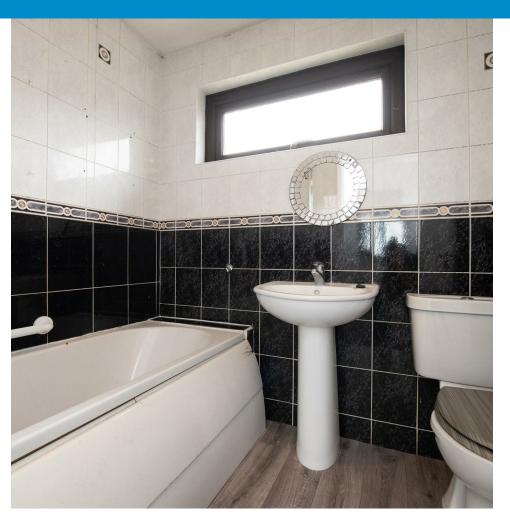

## **FIRST FLOOR**

Three good sized bedrooms all with fitted wardrobes, newly laid carpets and all freshly painted. Bathroom comprising white three piece suite with shower over bath, tiled walls and vinyl flooring. Additional closet space in landing area.