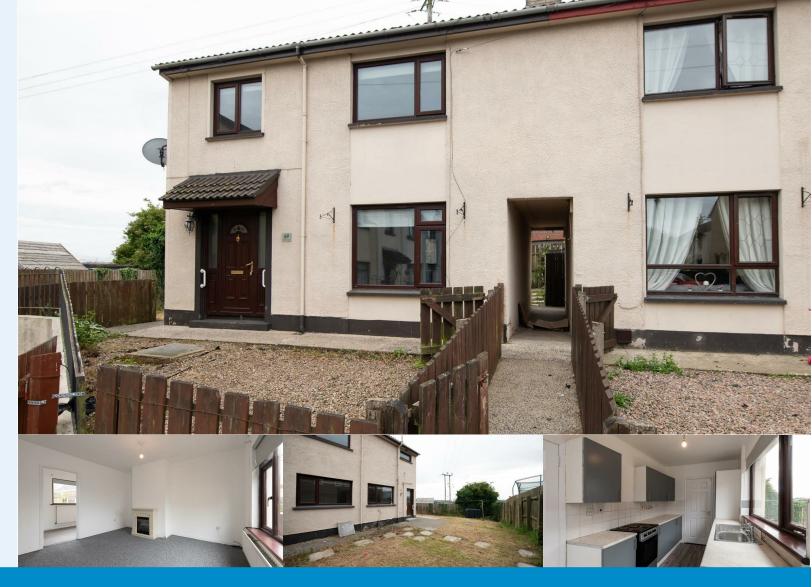

**69 Brookfield Avenue** Banbridge BT32 3BZ

# 69 Brookfield Avenue

Banbridge, BT32 3BZ

Perfect investment opportunity with this chain free, end terraced home. The property has been freshly painted with new carpets laid throughout leaving it move in ready. This home provides three first floor bedrooms all with built in wardrobes, fully tiled bathroom, spacious lounge and open plan kitchen/dining with the added benefit.

## **GROUND FLOOR**

Spacious entrance hallway with access to first floor and leading into the living room with newly laid carpet, freshly painted & fitted with electric fire place. Moving on into the kitchen/dining area which is fitted with range of high and low level units with space for appliances. Additional utility area & store room with the back hallway with access to rear garden.

### OUTSIDE

On street parking with enclosed front and rear gardens, situated on a corner site with great sized rear garden, also with south facing aspect.