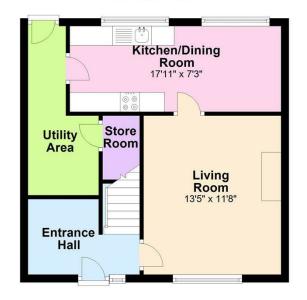

## **GROUND FLOOR**

Spacious entrance hallway with access to first floor and leading into the living room with newly laid carpet, freshly painted & fitted with electric fire place. Moving on into the kitchen/dining area which is fitted with range of high and low level units with space for appliances. Additional utility area & store room with the back hallway with access to rear garden.

#### **Ground Floor**

Directions

**First Floor** 