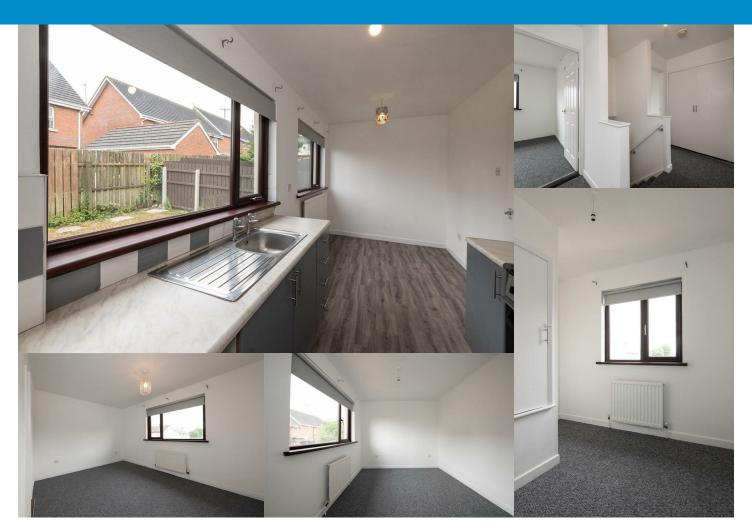

## **GROUND FLOOR**

Spacious entrance hallway with access to first floor and leading into the living room with newly laid carpet, freshly painted & fitted with electric fire place. Moving on into the kitchen/dining area which is fitted with range of high and low level units with space for appliances. Additional utility area & store room with the back hallway with access to rear garden.

## **FIRST FLOOR**

Three good sized bedrooms all with fitted wardrobes, newly laid carpets and all freshly painted. Bathroom comprising white three piece suite with shower over bath, tiled walls and vinyl flooring. Additional closet space in landing area.