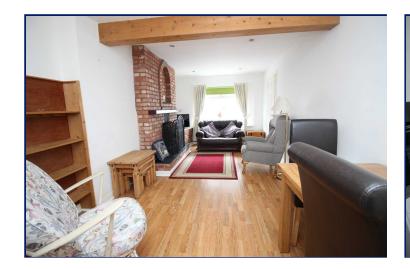

#### Lounge/ Dining

18'8" x 10' (5.7m x 3.05m)

Feature fireplace with brock surround and slate hearth, stove inset, laminate flooring.