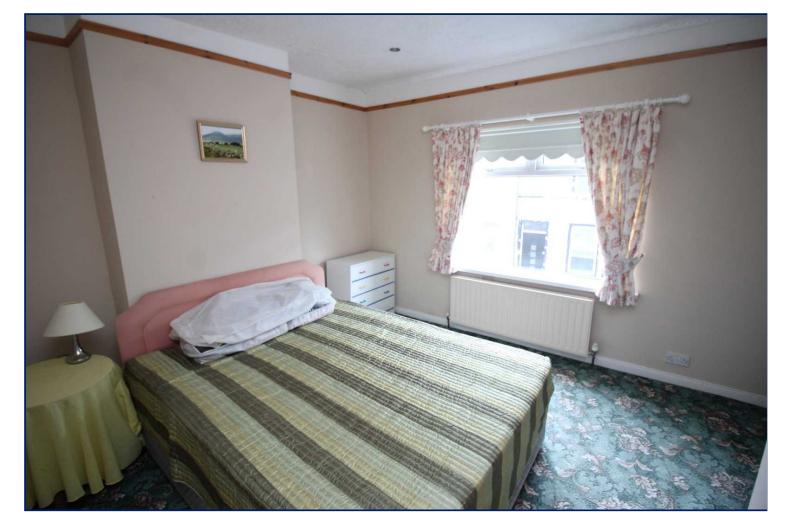

# Bedroom 1

12'3" x 11' (3.73m x 3.35m) Gas fired boiler cupboard.

#### Bedroom 2

13'8" x 10'7" (4.17m x 3.23m) Measured at widest point, built-in robe