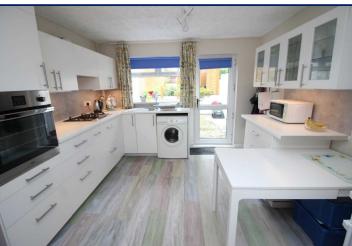

#### **Fitted Kitchen**

12'3" x 11'1" (3.73m x 3.38m)

An excellent modern fitted range of high and low level units, laminate work tops, sink unit, built-in oven and hob units, plumbed for washing machine and dishwasher and additional radiator. Under stairs storage, plinth electric floor heater.