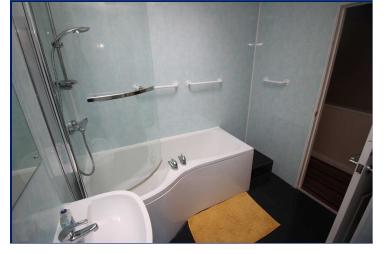

## **Bathroom**

White suite comprising panelled bath, wash hand basin, low level WC, tiled flooring, pvc panelled walls, feature ceiling window. Shelved storage area including enclosed cupboard and drawer.