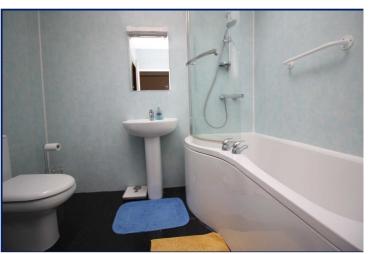

## **Bathroom**

White suite comprising panelled bath, wash hand basin, low level WC, tiled flooring, pvc panelled walls, feature ceiling window. Shelved storage area including enclosed cupboard and drawer.