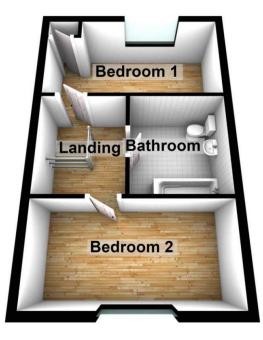

# First Floor

# Landing

# Bedroom 1

12'3" x 11' (3.73m x 3.35m) Gas fired boiler cupboard.

## **Bathroom**

White suite comprising panelled bath, wash hand basin, low level WC, tiled flooring, pvc panelled walls, feature ceiling window. Shelved storage area including enclosed cupboard and drawer.

#### Bedroom 2

13'8" x 10'7" (4.17m x 3.23m) Measured at widest point, built-in robe