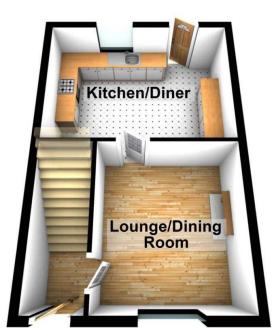

# **Ground Floor**

#### **Entrance Hall**

Pvc double glazed front door.

#### Lounge/ Dining

18'8" x 10' (5.7m x 3.05m)

Feature fireplace with brock surround and slate hearth, stove inset, laminate flooring.

#### **Fitted Kitchen**

12'3" x 11'1" (3.73m x 3.38m)

An excellent modern fitted range of high and low level units, laminate work tops, sink unit, built-in oven and hob units, plumbed for washing machine and dishwasher and additional radiator. Under stairs storage, plinth electric floor heater.