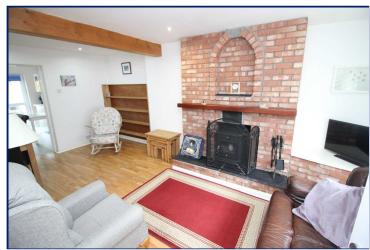

#### Lounge/ Dining

18'8" x 10' (5.7m x 3.05m)

Feature fireplace with brock surround and slate hearth, stove inset, laminate flooring.