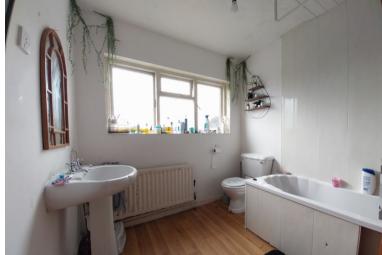

### **BATHROOM**

2.32m x 2.41m (7' 7" x 7' 11")

Panel bath with electric shower above. Close coupled WC and wash hand basin with pedestal. Single panel radiator. Wood effect vinyl flooring.