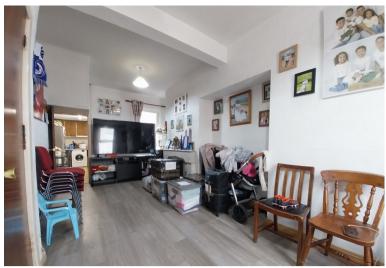

### LIVING ROOM

2.64m x 6.5m (8' 8" x 21' 4")

Dual aspect reception room. Marble surround fireplace. Storage closet under stairs.