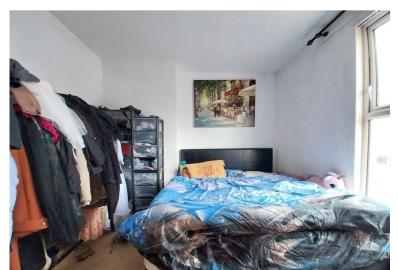

### **BEDROOM ONE**

3.96m x 3.14m (13' 0" x 10' 4")

Front aspect double bedroom. Double panel radiator.

### **BEDROOM TWO**

2.3m x 3.17m (7' 7" x 10' 5")

Rear aspect bedroom. Single panel radiator.

### BEDROOM THREE

3.96m x 4.33m (13' 0" x 14' 2")

Rear aspect double bedroom. Single panel radiator.