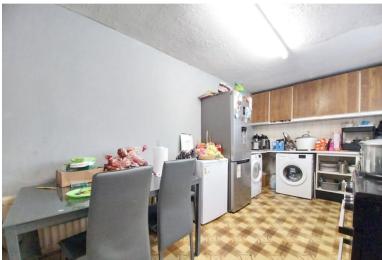

### KIITCHEN DINER

2.48m x 4.67m (8' 2" x 15' 4")

Range of high and low level kitchen units. Tiled flooring and partial wall tiling. Stainless steel sink and drainage unit. Wood door with glazed panel giving access to rear yard.