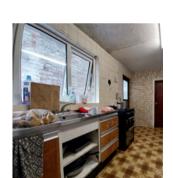

# **KIITCHEN DINER**

2.48m x 4.67m (8' 2" x 15' 4") Range of high and low level kitchen units. Tiled flooring and partial wall tiling. Stainless steel sink and drainage unit. Wood door with glazed panel giving access to rear yard.