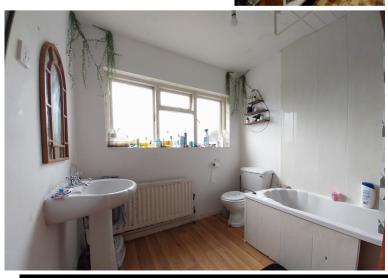

#### BATHROOM

 $2.32m \times 2.41m (7' 7" \times 7' 11")$ Panel bath with electric shower above. Close coupled WC and wash hand basin with pedestal. Single panel radiator. Wood effect vinyl flooring.