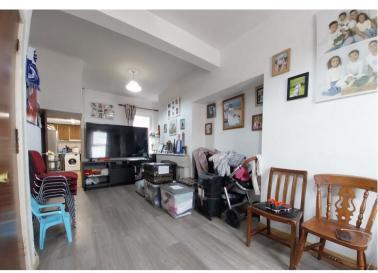

#### LIVING ROOM

2.64m x 6.5m (8' 8" x 21' 4") Dual aspect reception room. Marble surround fireplace. Storage closet under stairs.