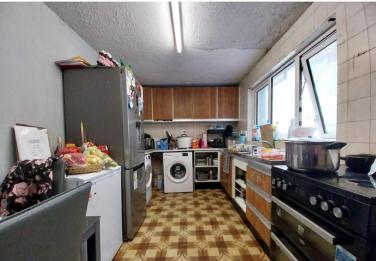

# **KIITCHEN DINER**

2.48m x 4.67m (8' 2" x 15' 4") Range of high and low level kitchen units. Tiled flooring and partial wall tiling. Stainless steel sink and drainage unit. Wood door with glazed panel giving access to rear yard.