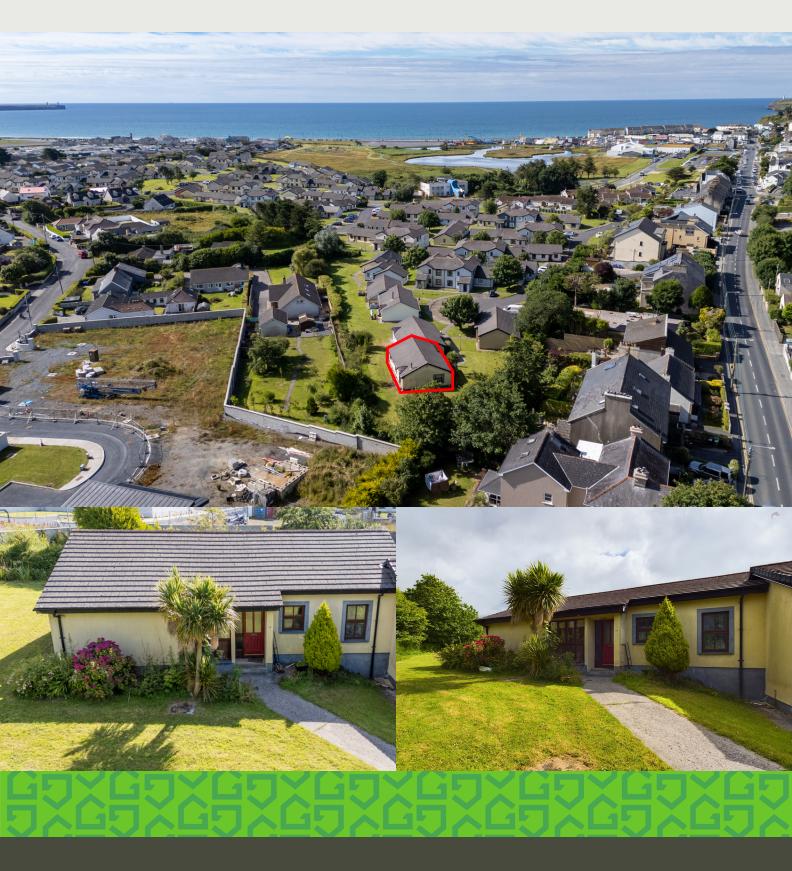

Pebble Lawn, Pebble Beach Tramore Waterford

€200,000

Superbly located 3 bedroom semi-detached bungalow, in need of refurbishment, situated in the popular Pebble Beach Development.

The bungalow is excellently situated within walking distance of various high-quality amenities. Ideal for beach lovers, it provides convenient access to the scenic Tramore beach, perfect for swimming, surfing, or relaxing beach walks. Additionally, the property is conveniently close to numerous attractions, including Aldi, Splashworld, the Majestic Hotel, as well as various cafes, shops, restaurants, and the lively Tramore town centre. This makes it an ideal choice for those seeking both recreation and convenience in one prime spot.

The accommodation includes entrance hall, open plan living room/dining room, kitchen, 3 bedrooms, bathroom and ensuite shower room.

## **Outside and Services:**

Features: 3 bed semi-detached bungalow.

Excellent refurbishment opportunity.

Located in the beautiful seaside town of Tramore.

Electric heating.

|              |    |    | _ 1 |   |   |   |   |
|--------------|----|----|-----|---|---|---|---|
| D            | ır | ο. | •   | ш | റ | n | _ |
| $\mathbf{u}$ |    | _  | _   | ш | u |   | _ |