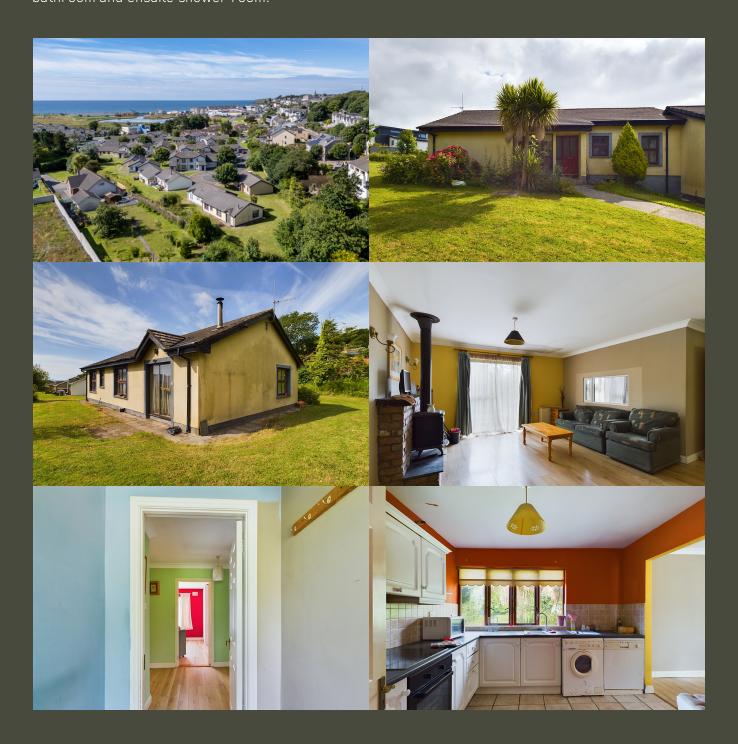

The accommodation includes entrance hall, open plan living room/dining room, kitchen, 3 bedrooms, bathroom and ensuite shower room.

## **Ground Floor:**

Entrance Hall: 4.37m  $\times$  0.97m (14' 4"  $\times$  3' 2") Laminate flooring.

Living Room/Dining Room:  $4.26m \times 8.00m$  (14' 0"  $\times 26'$  3") Open plan living room/dining room with laminate flooring, fireplace with Stanley stove.

Kitchen:  $3.11m \times 3.10m$  (10' 2"  $\times$  10' 2") Tiled flooring and built in units.

Bedroom 1:  $3.92 \text{m} \times 3.34 \text{m}$  (12' 10"  $\times$  10' 11") Laminate flooring and built in wardrobe.

En suite Shower Room: 1.68m x 1.87m (5' 6" x 6' 2") Tiled flooring, shower, wash hand basin and WC.

Bedroom 2: 3.52m x 3.36m (11' 7" x 11' 0") Laminate flooring and built in wardrobe.

Bedroom 3: 3.26m x 3.11m (10' 8" x 10' 2") Laminate flooring.

Bathroom: 1.73m  $\times$  2.66m (5' 8"  $\times$  8' 9") Tiled flooring, bath, wash hand basin and wc.