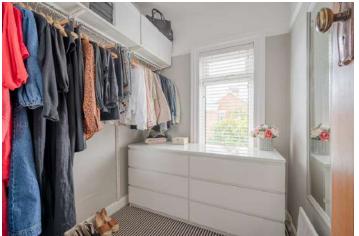

#### First Floor

- Landing
- Bedroom One 10'10" x 8'7"
- Bedroom Two 10'10" x 8'10"
- Bedroom Three 6'7" x 6'
- Shower Room