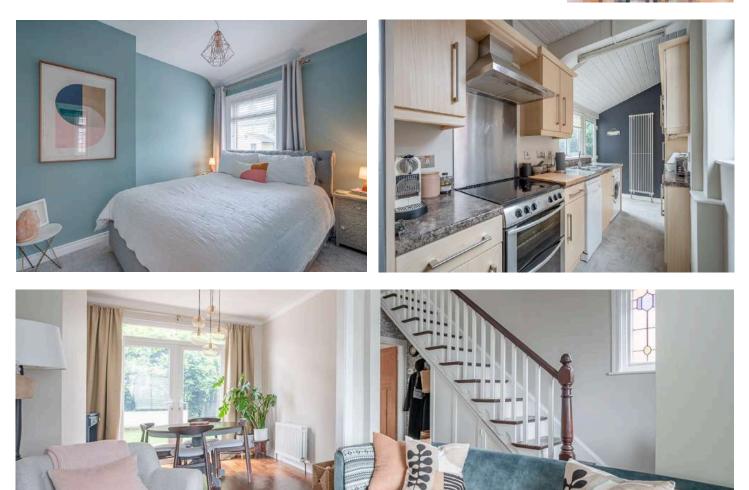

## END TERRACE | 3 🛏 | 1 😓 | 2 🖼

We are delighted to bring to the market this charming three bed semi-detached property in the heart of Ballyhackamore.

# **KEY FEATURES**

- Much More than Meets the Eye
- Close Proximity to many Local Amenities and Schools, Ideally Placed for the City Commuter
- Open Plan Lounge into Dining Room
- Modern Fitted Kitchen with access to Rear Garden
- Under Stairs Storage
- Three Bedrooms
- Modern Fitted Shower Room with White Suite
- Gas Fired Central Heating
- Majority UPVC Double Glazing (except two stained glass windows)
- Enclosed Private Rear Garden
- Driveway for Off Street Parking leading to Timber Garage
- Early Viewing Highly Recommended

#### Ground Floor

- Entrance Hall
- Lounge 22'11" x 9'7"
- Dining Room
- Kitchen 15'5" x 5'3"

#### First Floor

- Landing
- Bedroom One 10'10" x 8'7"
- Bedroom Two 10'10" x 8'10"
- Bedroom Three 6'7" x 6'
- Shower Room

#### Outside

- Garden to Rear
- Patio Area
- Timber Garage