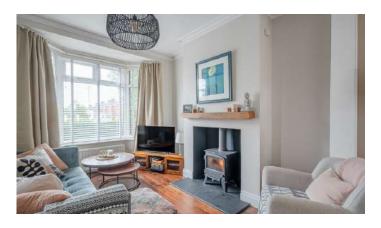

#### Ground Floor

- Entrance Hall
- Lounge 22'11" x 9'7"
- Dining Room
- Kitchen 15'5" x 5'3"