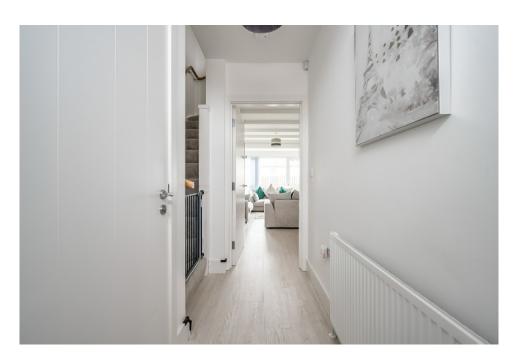

#### Ground Floor

Composite front door with glazing to:

ENTRANCE HALL: White wood effect laminate flooring.

DOWNSTAIRS W.C.: Tongue and groove effect panelled walls, low flush wc, sink with chrome taps with vanity unit beneath. Ceramic tiled floor. Radiator.