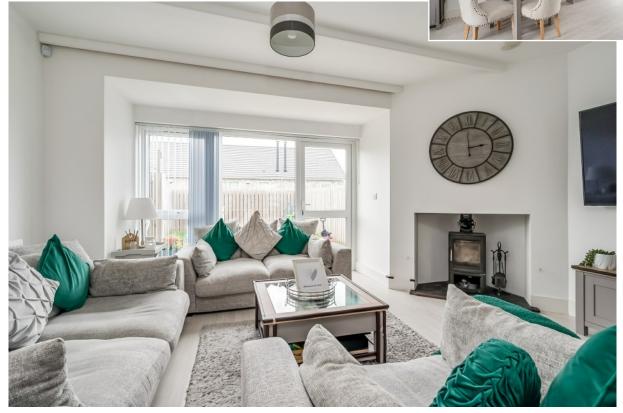

From the roadside, 21 Fourth Street looks fantastic. The New England style façade gives a modern and distinctive aesthetic. Inside is beautifully decorated with a deceptively spacious layout, particularly upstairs where the principal bedroom includes a large ensuite and walk in wardrobe. The downstairs kitchen, dining & living space is open plan with access via large patio door to a low maintenance and private back garden.

KITCHEN/LIVING/DINING: 15' 5" x 11' 10" (4.7m x 3.6m) (at widest points). Excellent range of high and low level units, integrated fridge/freezer, integrated Candy oven and microwave, Candy stove with range of cabinets?, Franke one and a half bowl sink unit with chrome mixer taps. White wood laminate floor, low voltage lighting.