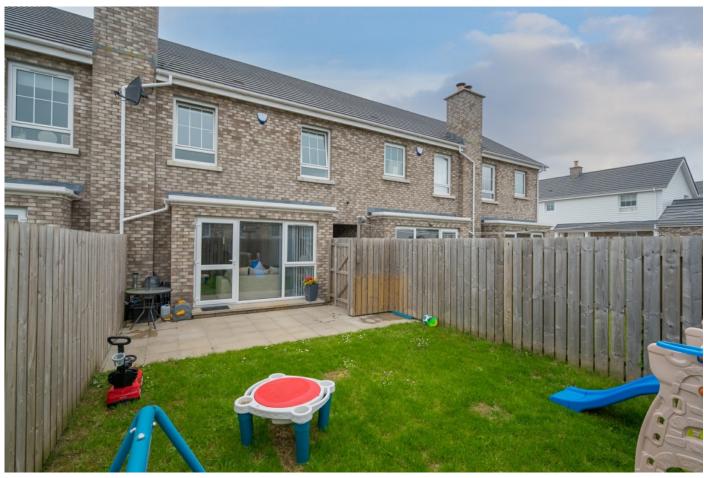

From the roadside, 21 Fourth Street looks fantastic. The New England style façade gives a modern and distinctive aesthetic. Inside is beautifully decorated with a deceptively spacious layout, particularly upstairs where the principal bedroom includes a large ensuite and walk in wardrobe. The downstairs kitchen, dining & living space is open plan with access via large patio door to a low maintenance and private back garden.

## Outside

Driveway parking for two cars.

Paved patio area with bin access to side. Garden in lawn.

Telephone 028 9042 4747 www.templetonrobinson.com