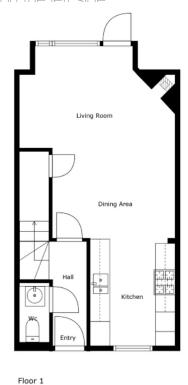

#### Ground Floor

Composite front door with glazing to:

ENTRANCE HALL: White wood effect laminate flooring.

DOWNSTAIRS W.C.: Tongue and groove effect panelled walls, low flush wc, sink with chrome taps with vanity unit beneath. Ceramic tiled floor. Radiator.

KITCHEN/LIVING/DINING: 15' 5" x 11' 10" (4.7m x 3.6m) (at widest points). Excellent range of high and low level units, integrated fridge/freezer, integrated Candy oven and microwave, Candy stove with range of cabinets?, Franke one and a half bowl sink unit with chrome mixer taps. White wood laminate floor, low voltage lighting.