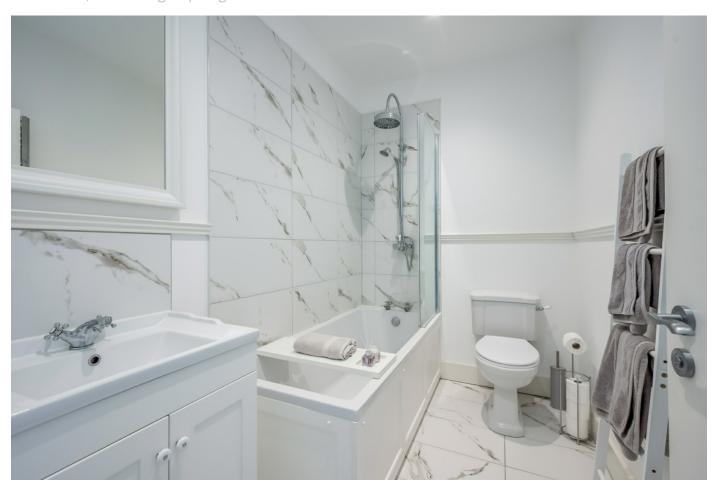

BATHROOM: Bath with shower unit with overhead rain head shower, telephone hand shower, chrome mixer taps, ceramic tiled floor, low flush wc, sink with chrome mixer taps and vanity unit below, low voltage spotlights.