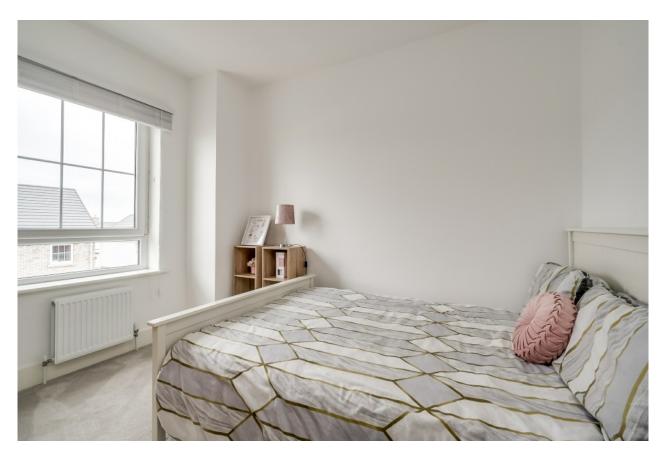

From the roadside, 21 Fourth Street looks fantastic. The New England style façade gives a modern and distinctive aesthetic. Inside is beautifully decorated with a deceptively spacious layout, particularly upstairs where the principal bedroom includes a large ensuite and walk in wardrobe. The downstairs kitchen, dining & living space is open plan with access via large patio door to a low maintenance and private back garden.

### First Floor

PRINCIPAL BEDROOM: 12' 2" x 9' 10" (3.7m x 3m)

ENSUITE SHOWER ROOM: Low flush wc, fully tiled shower cubicle with rain shower head and telephone hand shower, wash hand basin, chrome mixer taps, vanity unit beneath, ceramic tiles, low voltage spotlights. Heated towel rail.