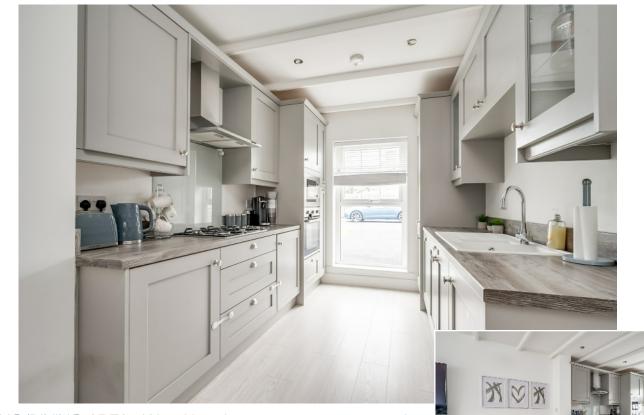

KITCHEN/LIVING/DINING: 15' 5" x 11' 10" (4.7m x 3.6m) (at widest points). Excellent range of high and low level units, integrated fridge/freezer, integrated Candy oven and microwave, Candy stove with range of cabinets?, Franke one and a half bowl sink unit with chrome mixer taps. White wood laminate floor, low voltage lighting.