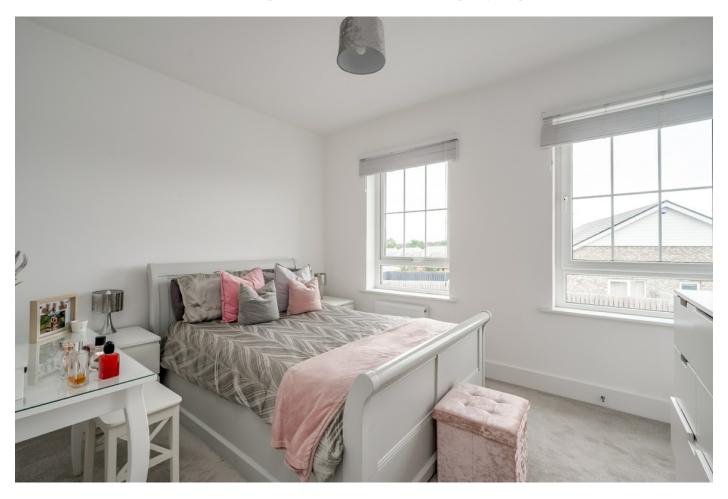

### First Floor

PRINCIPAL BEDROOM: 12' 2" x 9' 10" (3.7m x 3m)

ENSUITE SHOWER ROOM: Low flush wc, fully tiled shower cubicle with rain shower head and telephone hand shower, wash hand basin, chrome mixer taps, vanity unit beneath, ceramic tiles, low voltage spotlights. Heated towel rail.

WALK-IN DRESSING ROOM: Range of wardrobes, low voltage spotlights.

BEDROOM (2): 10' 10" x 8' 6" (3.3m x 2.6m) Outlook to rear.

BEDROOM (3): 11' 6" x 9' 10" (3.5m x 3m) (at widest points).

Telephone 028 9042 4747 www.templetonrobinson.com