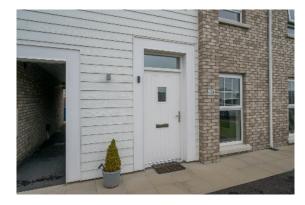

#### Ground Floor

Composite front door with glazing to:

ENTRANCE HALL: White wood effect laminate flooring.

DOWNSTAIRS W.C.: Tongue and groove effect panelled walls, low flush wc, sink with chrome taps with vanity unit beneath. Ceramic tiled floor. Radiator.