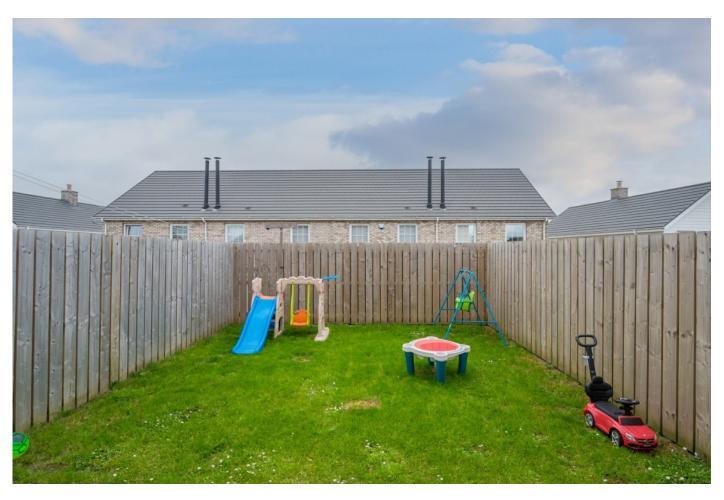

## Outside

Driveway parking for two cars.

Paved patio area with bin access to side. Garden in lawn.

Telephone 028 9042 4747 www.templetonrobinson.com