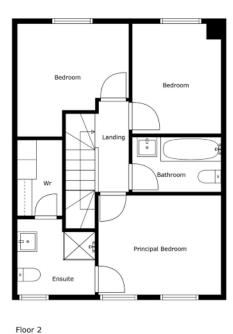

### First Floor

PRINCIPAL BEDROOM: 12' 2" x 9' 10" (3.7m x 3m)

ENSUITE SHOWER ROOM: Low flush wc, fully tiled shower cubicle with rain shower head and telephone hand shower, wash hand basin, chrome mixer taps, vanity unit beneath, ceramic tiles, low voltage spotlights. Heated towel rail.

WALK-IN DRESSING ROOM: Range of wardrobes, low voltage spotlights.

BEDROOM (2): 10' 10" x 8' 6" (3.3m x 2.6m) Outlook to rear.

BEDROOM (3): 11' 6" x 9' 10" (3.5m x 3m) (at widest points).

Telephone 028 9042 4747 www.templetonrobinson.com

BATHROOM: Bath with shower unit with overhead rain head shower, telephone hand shower, chrome mixer taps, ceramic tiled floor, low flush wc, sink with chrome mixer taps and vanity unit below, low voltage spotlights.