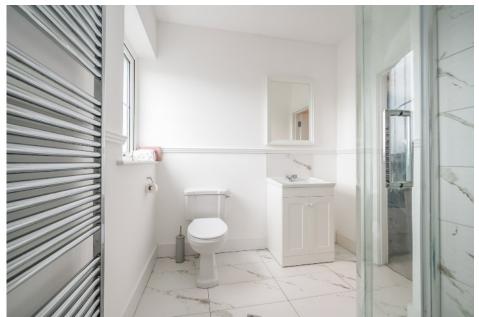

BATHROOM: Bath with shower unit with overhead rain head shower, telephone hand shower, chrome mixer taps, ceramic tiled floor, low flush wc, sink with chrome mixer taps and vanity unit below, low voltage spotlights.