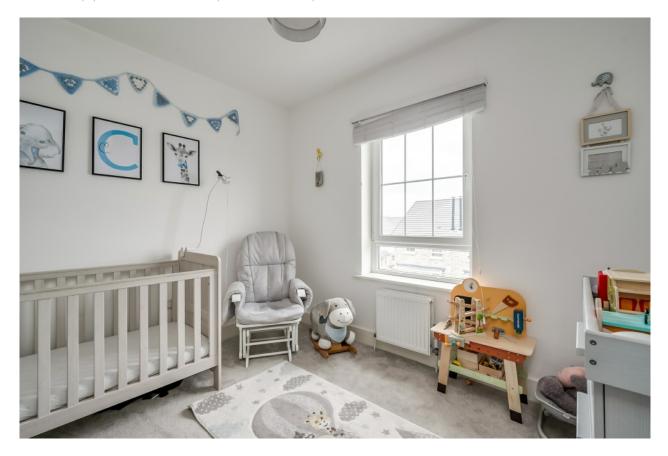

WALK-IN DRESSING ROOM: Range of wardrobes, low voltage spotlights.

BEDROOM (2): 10' 10" x 8' 6" (3.3m x 2.6m) Outlook to rear.

BEDROOM (3): 11' 6" x 9' 10" (3.5m x 3m) (at widest points).

Telephone 028 9042 4747 www.templetonrobinson.com