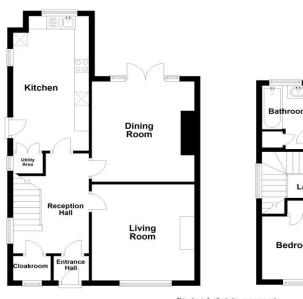

#### GARAGE/GARDEN STORE

Delightful enclosed and private rear garden in lawns with sheltered paved patio area and overlooking open playing fields

Ground Floor

First Floor Bathroom WC Bedroom 2 Landing Bedroom 1

This plan is for illustrative purposes only. Plan produced using PlanUp.