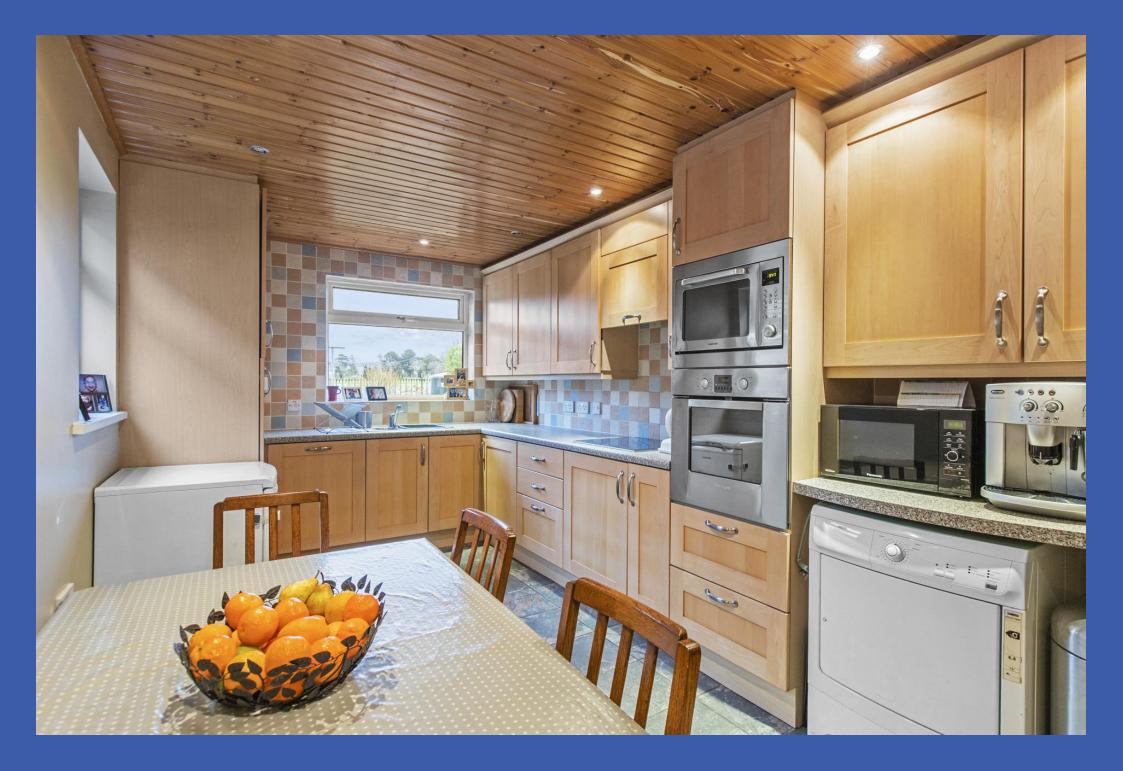

DINING ROOM 12' 0" x 11' 8" (3.66m x 3.56m) Cornice ceiling, uPVC double glazed doors to rear

FITTED KITCHEN WITH DINING AREA 16' 10" x 8' 10" (5.13m x 2.69m) Extensive range of high and low level units, work surfaces, 1.5 bowl single drainer stainless steel sink unit with mixer tap, Ariston 4 ring hob with matching eye level electric oven and microwave oven, extractor fan, integrated dishwasher, part tiled walls, tiled floor, integrated fridge, tongue and groove ceiling with low voltage spots, external access, generous under stairs storage cupboard