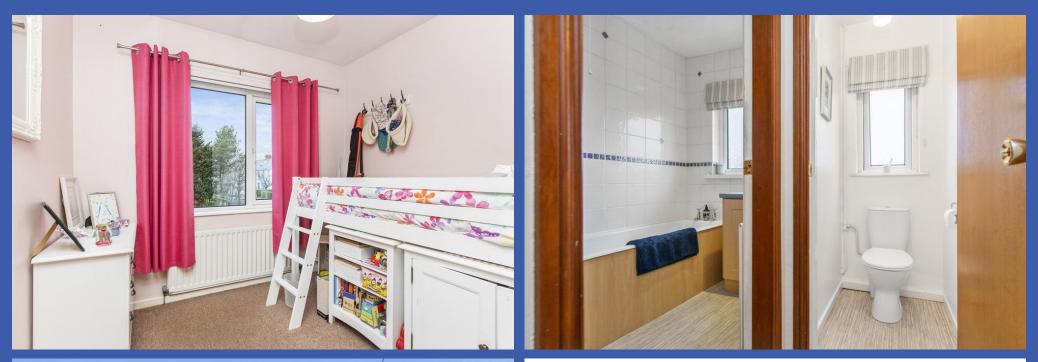

1ST FLOOR LANDING Access to roof space

BEDROOM 12' 0" x 11' 8" (3.66m x 3.56m) Built in robe and storage

BEDROOM 12' 1" x 10' 6" (3.68m x 3.2m) Built in robe and storage

BEDROOM 9' 0" x 7' 10" (2.74m x 2.39m) Built in robe and storage.

**BATHROOM** White suite comprising wood panelled bath with shower over, vanity unit, fully tiled walls, airing cupboard

### SEPARATE WC Low flush wc

**OUTSIDE** front garden in lawns, Paved driveway with parking leading to covered car port/storage area and...