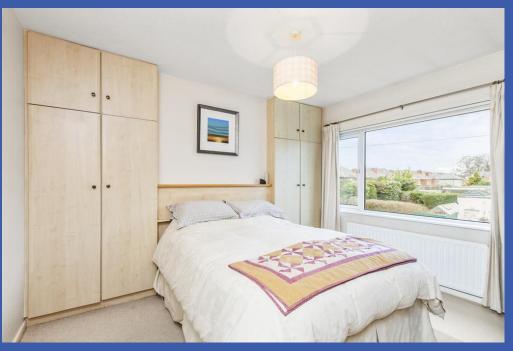

1ST FLOOR LANDING Access to roof space

BEDROOM 12' 0" x 11' 8" (3.66m x 3.56m) Built in robe and storage

BEDROOM 12' 1" x 10' 6" (3.68m x 3.2m) Built in robe and storage

BEDROOM 9' 0" x 7' 10" (2.74m x 2.39m) Built in robe and storage.