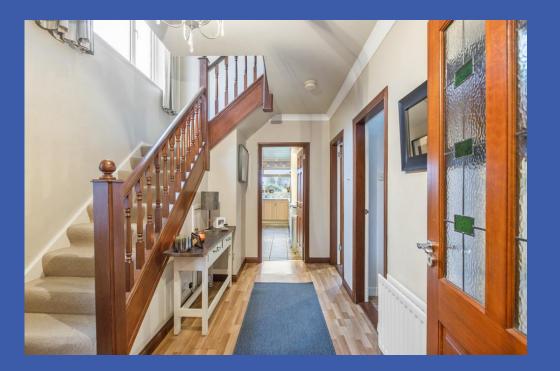

**PROPERTY COMPRISES** 

Front door to..

ENTRANCE PORCH Glazed door to...

**RECEPTION HALL** Laminate wood effect flooring, cornice ceiling, cloakroom/storage cupboard

LOUNGE 12' 0" x 11' 8" (3.66m x 3.56m) Attractive mahogany fireplace with tiled inset and hearth, laminate wood effect floor