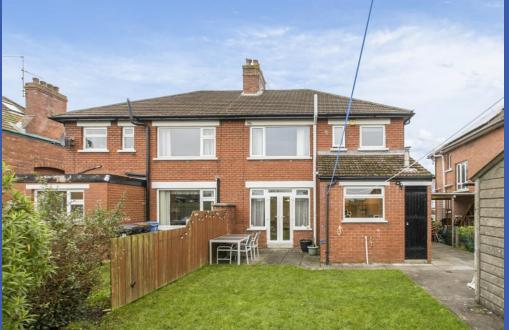

### 29 BROUGHTON GARDENS, BT6 0BB

- Attractive Red Brick Semi Detached Family Home
- Generous Lounge with Feature Fireplace
- Separate Dining Room with Patio Doors to Rear Garden
- Fitted Kitchen with Dining Area
- 3 Bedrooms
- Bathroom with White Suite with Separate WC
- Oil Fired Central Heating/uPVC Double Glazed Windows/Well Presented Throughout
- Enclosed and Private Rear Garden with Sheltered Sitting Areas
  Overlooking Open Playing Fields
- Detached Garage and Driveway Parking
- Convenient to Local Amenities including Leading Schools

This attractive, red brick semi detached family home is situated on a private site in an extremely sought after location just off Ravenhill Road.

The property is well presented and tastefully decorated by the current owners and offers good sized, spacious family accommodation which briefly comprises two separate reception rooms and a fitted kitchen with dining area on the ground floor along with three bedrooms and a bathroom with separate wc on the 1st floor. The internal accommodation is perfectly complimented by the private and enclosed rear garden which offers a sheltered sitting area and backs on to open playing fields.