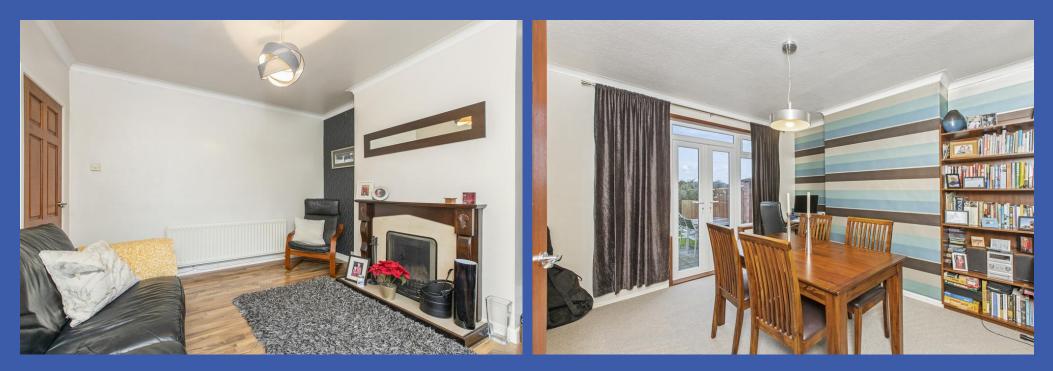

**PROPERTY COMPRISES** 

Front door to..

ENTRANCE PORCH Glazed door to...

**RECEPTION HALL** Laminate wood effect flooring, cornice ceiling, cloakroom/storage cupboard

LOUNGE 12' 0" x 11' 8" (3.66m x 3.56m) Attractive mahogany fireplace with tiled inset and hearth, laminate wood effect floor

DINING ROOM 12' 0" x 11' 8" (3.66m x 3.56m) Cornice ceiling, uPVC double glazed doors to rear

FITTED KITCHEN WITH DINING AREA 16' 10" x 8' 10" (5.13m x 2.69m) Extensive range of high and low level units, work surfaces, 1.5 bowl single drainer stainless steel sink unit with mixer tap, Ariston 4 ring hob with matching eye level electric oven and microwave oven, extractor fan, integrated dishwasher, part tiled walls, tiled floor, integrated fridge, tongue and groove ceiling with low voltage spots, external access, generous under stairs storage cupboard