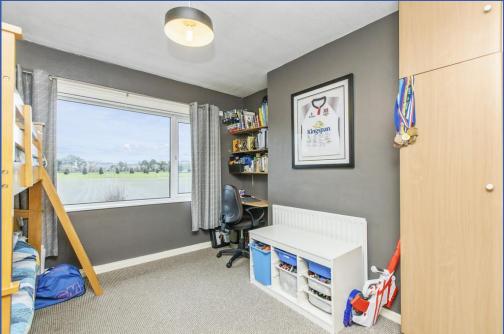

1ST FLOOR LANDING Access to roof space

BEDROOM 12' 0" x 11' 8" (3.66m x 3.56m) Built in robe and storage

BEDROOM 12' 1" x 10' 6" (3.68m x 3.2m) Built in robe and storage

BEDROOM 9' 0" x 7' 10" (2.74m x 2.39m) Built in robe and storage.