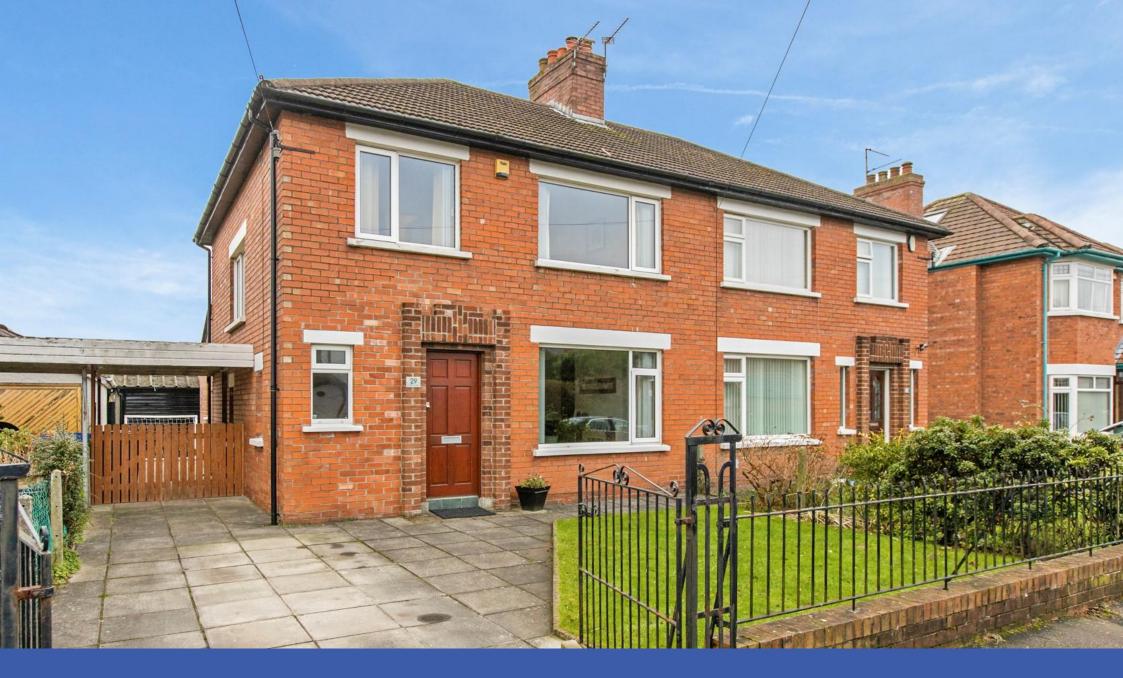

### 29 BROUGHTON GARDENS, BT6 0BB

- Attractive Red Brick Semi Detached Family Home
- Generous Lounge with Feature Fireplace
- Separate Dining Room with Patio Doors to Rear Garden
- Fitted Kitchen with Dining Area
- 3 Bedrooms
- Bathroom with White Suite with Separate WC
- Oil Fired Central Heating/uPVC Double Glazed Windows/Well Presented Throughout
- Enclosed and Private Rear Garden with Sheltered Sitting Areas
  Overlooking Open Playing Fields
- Detached Garage and Driveway Parking
- Convenient to Local Amenities including Leading Schools

This attractive, red brick semi detached family home is situated on a private site in an extremely sought after location just off Ravenhill Road.

The property is well presented and tastefully decorated by the current owners and offers good sized, spacious family accommodation which briefly comprises two separate reception rooms and a fitted kitchen with dining area on the ground floor along with three bedrooms and a bathroom with separate wc on the 1st floor. The internal accommodation is perfectly complimented by the private and enclosed rear garden which offers a sheltered sitting area and backs on to open playing fields.