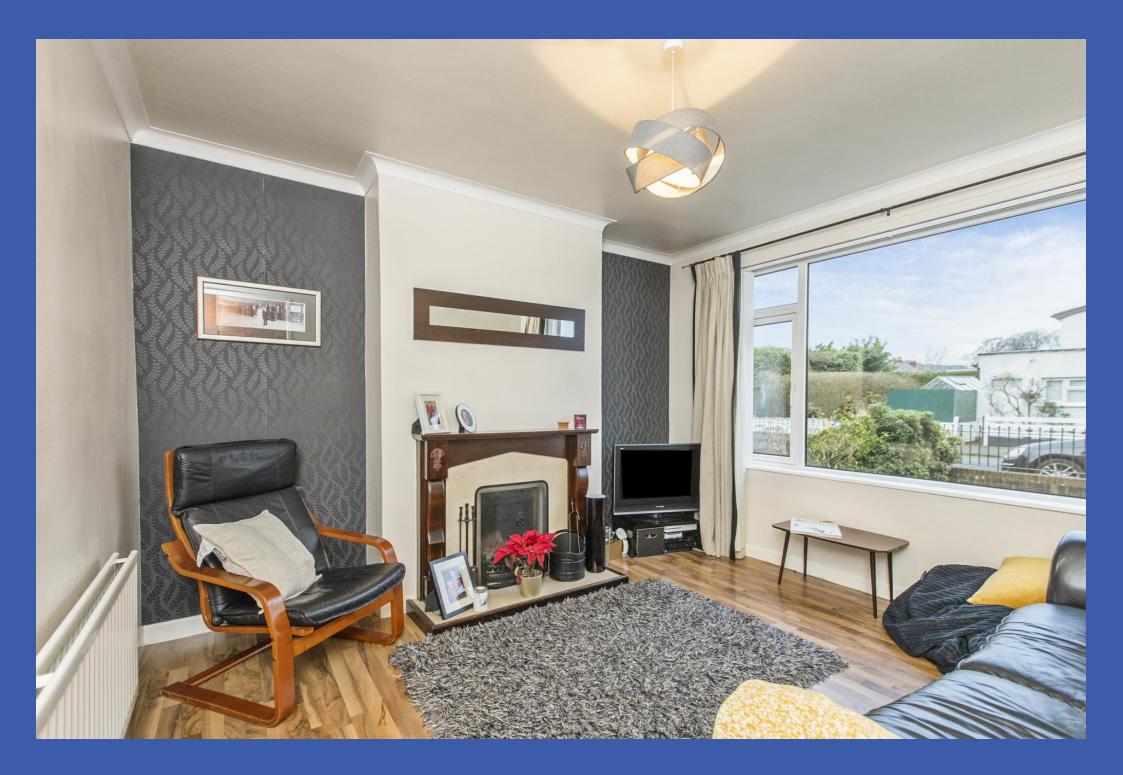

**PROPERTY COMPRISES** 

Front door to..

ENTRANCE PORCH Glazed door to...

**RECEPTION HALL** Laminate wood effect flooring, cornice ceiling, cloakroom/storage cupboard

LOUNGE 12' 0" x 11' 8" (3.66m x 3.56m) Attractive mahogany fireplace with tiled inset and hearth, laminate wood effect floor