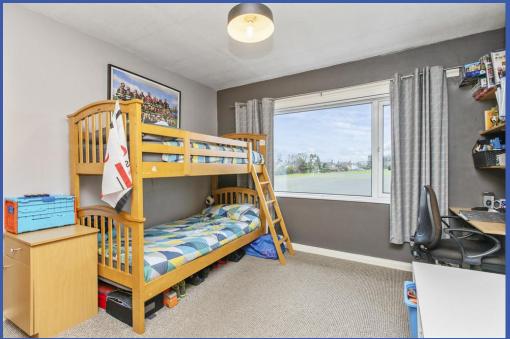

1ST FLOOR LANDING Access to roof space

BEDROOM 12' 0" x 11' 8" (3.66m x 3.56m) Built in robe and storage

BEDROOM 12' 1" x 10' 6" (3.68m x 3.2m) Built in robe and storage

BEDROOM 9' 0" x 7' 10" (2.74m x 2.39m) Built in robe and storage.