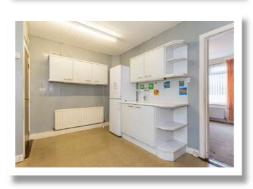

## Accommodation

**Ground Floor** 

First Floor

**Reception Porch** 

Landing

Living Room 13' 2" x 10' 5" **Bedroom One** 12' 8" x 10' 4"

Kitchen 14' 2" x 9' 8" **Bedroom Two** 9' 0" x 8' 0"

**Rear Porch** 

Internally the property comprises of living room, separate fitted kitchen and bathroom with white suite, to the ground floor. Upstairs there are two bedrooms. Outside benefits from a fully enclosed south facing rear garden.