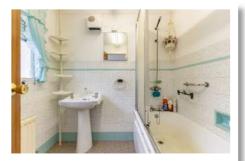

## Accommodation

**Ground Floor** 

First Floor

**Reception Porch** 

Landing

Living Room 13' 2" x 10' 5" **Bedroom One** 12' 8" x 10' 4"

Kitchen 14' 2" x 9' 8" **Bedroom Two** 9' 0" x 8' 0"

**Rear Porch** 

Internally the property comprises of living room, separate fitted kitchen and bathroom with white suite, to the ground floor. Upstairs there are two bedrooms. Outside benefits from a fully enclosed south facing rear garden.