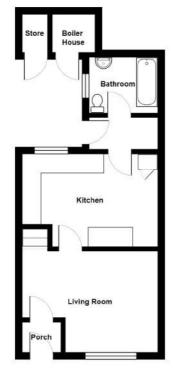

## Accommodation

**Ground Floor** 

First Floor

**Reception Porch** 

Landing

Living Room 13' 2" x 10' 5" **Bedroom One** 12' 8" x 10' 4"

Kitchen 14' 2" x 9' 8" **Bedroom Two** 9' 0" x 8' 0"

**Rear Porch** 