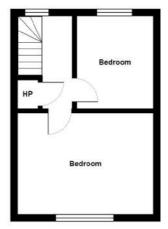

## Accommodation

**Ground Floor** 

First Floor

**Reception Porch** 

Landing

Living Room 13' 2" x 10' 5" **Bedroom One** 12' 8" x 10' 4"

Kitchen 14' 2" x 9' 8" **Bedroom Two** 9' 0" x 8' 0"

**Rear Porch** 

Roofspace 14' 4" x 9' 7"

**Bathroom** 

Rear Garden with

Mature Shrubs and **Southerly Aspect** 

**Garden Shed** 

Outside

For more information and photographs regarding the accommodation in this property, please visit: