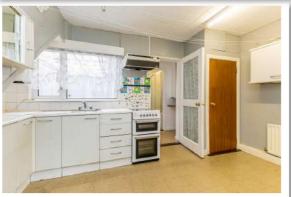

## Accommodation

**Ground Floor** 

First Floor

**Reception Porch** 

Landing

Living Room 13' 2" x 10' 5" **Bedroom One** 12' 8" x 10' 4"

Kitchen 14' 2" x 9' 8" **Bedroom Two** 9' 0" x 8' 0"

**Rear Porch** 

Internally the property comprises of living room, separate fitted kitchen and bathroom with white suite, to the ground floor. Upstairs there are two bedrooms. Outside benefits from a fully enclosed south facing rear garden.