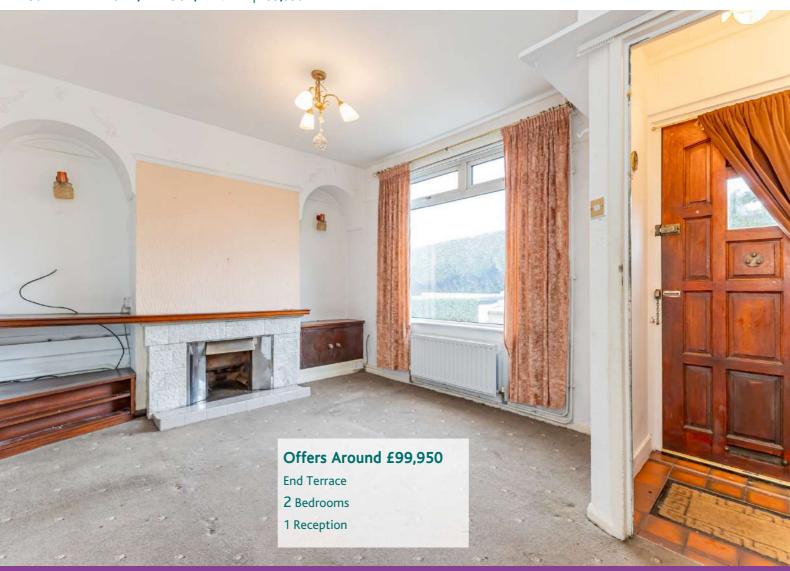

## Accommodation

**Ground Floor** 

First Floor

**Reception Porch** 

Landing

Living Room 13' 2" x 10' 5" **Bedroom One** 12' 8" x 10' 4"

Kitchen 14' 2" x 9' 8" **Bedroom Two** 9' 0" x 8' 0"

**Rear Porch** 

Internally the property comprises of living room, separate fitted kitchen and bathroom with white suite, to the ground floor. Upstairs there are two bedrooms. Outside benefits from a fully enclosed south facing rear garden.