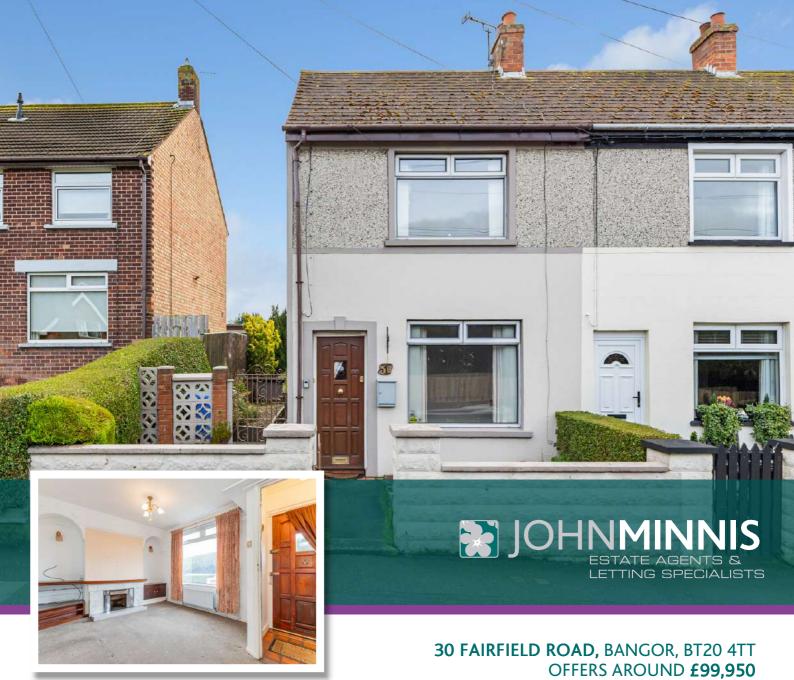

Scan for Property Details and to Arrange a Viewing

- Superb End Terrace Property in Convenient and Popular Location
- Living Room
- Separate Fitted Kitchen
- Ground Floor Bathroom
- Two First Floor Bedrooms
- Private Rear Garden Laid in Lawns with Southerly Aspect
- No Onward Chain
- In Need of Complete Modernisation
- Oil Fired Central Heating
- Early Viewing Strongly Recommended to Fully Appreciate all that is on Offer

johnminnis.co.uk

Although requiring modernisation this superb end terrace property offers huge potential and has been priced accordingly. Conveniently positioned within easy access to many amenities including Bangor Golf Club, Ward Park, Bangor City Centre and leading schools, Aurora Aquatic and Leisure complex, Bloomfield shopping complex and sailing clubs.

Internally the property comprises of living room, separate fitted kitchen and bathroom with white suite, to the ground floor. Upstairs there are two bedrooms. Outside benefits from a fully enclosed south facing rear garden.