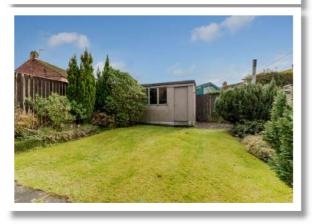

Roofspace 14' 4" x 9' 7"

**Bathroom** 

Rear Garden with

Mature Shrubs and **Southerly Aspect** 

**Garden Shed** 

Outside

For more information and photographs regarding the accommodation in this property, please visit:

Internally the property comprises of living room, separate fitted kitchen and bathroom with white suite, to the ground floor. Upstairs there are two bedrooms. Outside benefits from a fully enclosed south facing rear garden.