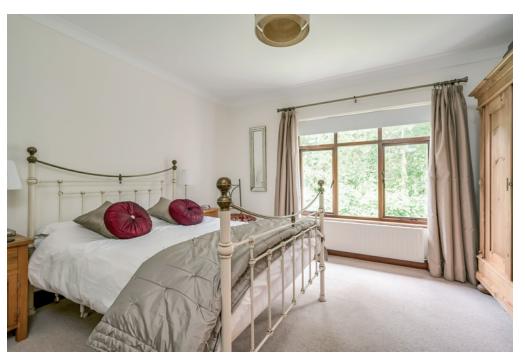

# FIRST FLOOR

BEDROOM (2): 13' 1" x 12' 2" (4m x 3.7m)

STUDY: 8' 10" x 5' 7" (2.7m x 1.7m)

BATHROOM: Modern white suite comprising free standing bath with central mixer tap and telephone hand shower, fully tiled built-in shower cubicle with overhead shower and body spray, low flush wc, vanity unit, heated towel rail, fully tiled walls.

BEDROOM (3): 9' 10" x 9' 2" (3m x 2.8m)

PRINCIPAL BEDROOM: 16' 5" x 12' 10" (5m x 3.9m)

ENSUITE SHOWER ROOM: Built-in shower cubicle, low flush wc, pedestal wash hand basin, fully tiled walls, ceramic tiled floor.