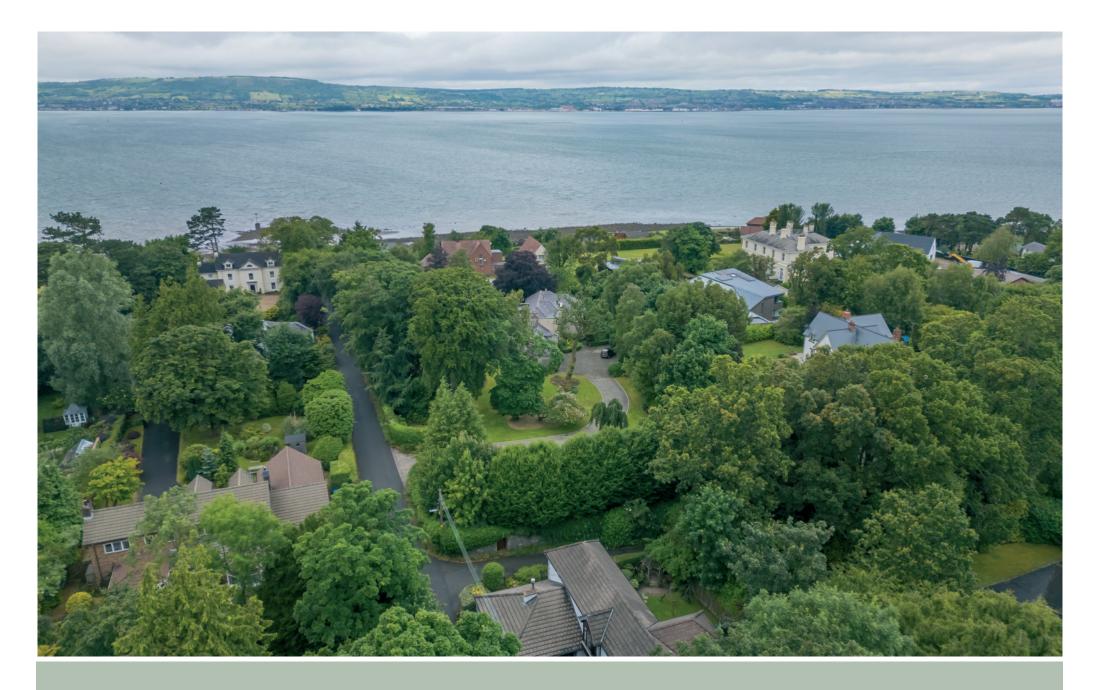

# 55 STATION ROAD, CRAIGAVAD, HOLYWOOD, BT18 0BP

TEMPLETON ROBINSON

PRICE: OFFERS IN THE REGION OF £725,000

This deceptively spacious detached house is situated at one of Craigavad's most prestigious and popular addresses. It is within walking distance of Royal Belfast Golf Club, the coastal path and is also within easy commuting distance of Belfast city centre and, of course, the City Airport.

### LOCATION:

Driving on Bangor Road past Culloden Hotel, Station Road is on left at next traffic lights. House is on right past Royal Belfast Golf Club.

These particulars do not constitute any part of an offer or contract. None of the statements contained in these particulars are to be relied on as statements or representations of fact and intending purchasers must satisfy themselves by inspection or otherwise to the correctness of each of the statements contained in these particulars. The Vendor does not make or give, neither Templeton Robinson nor any person in its employment has any authority to make or give, any representation or warranty whatever in relation to this property. All dimensions are taken to nearest 3 inches.