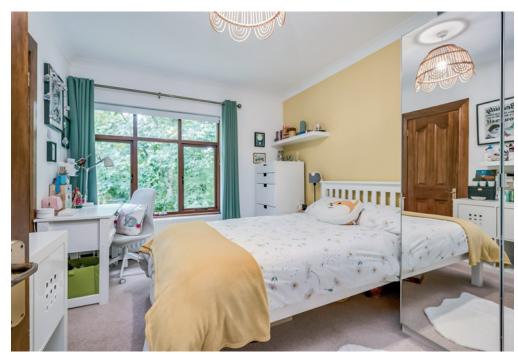

BEDROOM (3): 9' 10" x 9' 2" (3m x 2.8m)

PRINCIPAL BEDROOM: 16' 5" x 12' 10" (5m x 3.9m)

ENSUITE SHOWER ROOM: Built-in shower cubicle, low flush wc, pedestal wash hand basin, fully tiled walls, ceramic tiled floor.