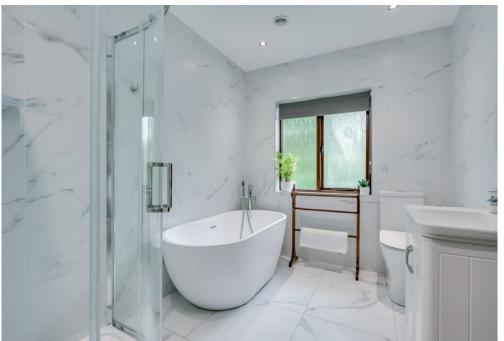

# FIRST FLOOR

BEDROOM (2): 13' 1" x 12' 2" (4m x 3.7m)

STUDY: 8' 10" x 5' 7" (2.7m x 1.7m)

BATHROOM: Modern white suite comprising free standing bath with central mixer tap and telephone hand shower, fully tiled built-in shower cubicle with overhead shower and body spray, low flush wc, vanity unit, heated towel rail, fully tiled walls.