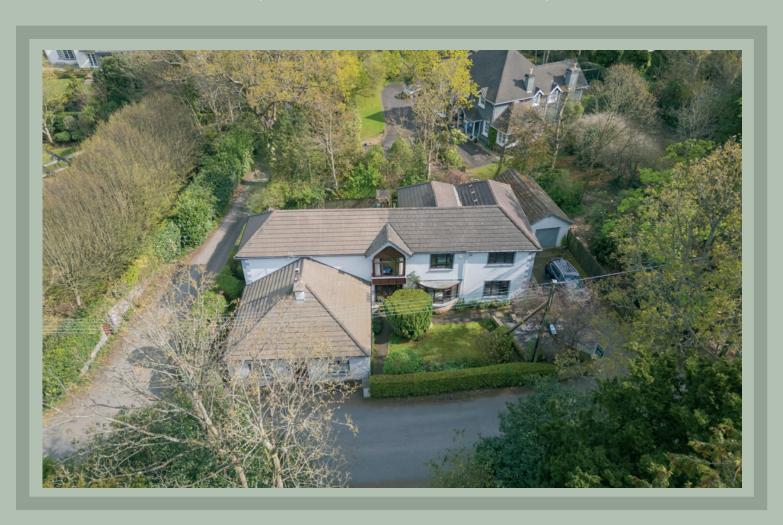

# 55 STATION ROAD, CRAIGAVAD, HOLYWOOD, BT18 0BP

TEMPLETON ROBINSON

PRICE: OFFERS IN THE REGION OF £725,000

This deceptively spacious detached house is situated at one of Craigavad's most prestigious and popular addresses. It is within walking distance of Royal Belfast Golf Club, the coastal path and is also within easy commuting distance of Belfast city centre and, of course, the City Airport.

Originally a gate lodge with a two storey extension, we now have a charming 'cottage' style home with excellent family accommodation. There are five bedrooms - three with en suite shower room, plus separate bathroom. Downstairs there are three goodsized reception rooms and kitchen plus utility.

Outside there is a delightful private rear garden with a mixture of shrubs - azaleas, camellias and a host of others. A tarmac driveway leads to a garage. An amazing family home in a highly sought after location. Come and visit as soon as possible.