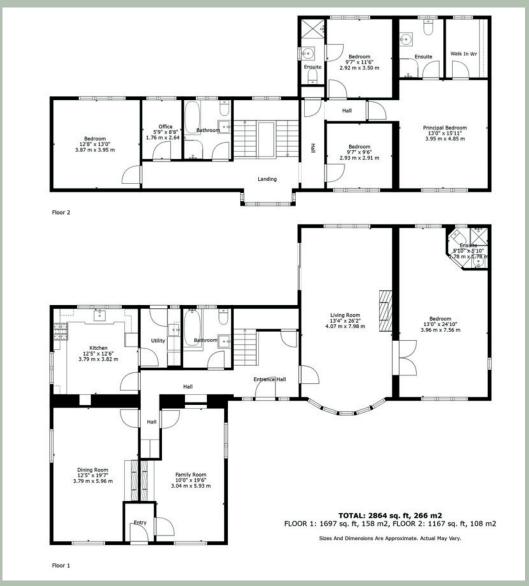

#### THE PROPERTY COMPRISES:

## **GROUND FLOOR**

Front door to . . .

RECEPTION HALL: Chinese slate flooring.

LIVING ROOM: 26' 3" x 13' 9" (8m x 4.2m) (into bay window). Attractive period slate fireplace with cast iron and tiled inset and slate hearth, comice ceiling.

DOWNSTAIRS BEDROOM: 26' 3" x 12' 10" (8m x 3.9m) Double doors to studio.

ENSUITE SHOWER ROOM: Built-in fully tiled shower cubicle, low flush wc, wash hand basin, part tiled walls, oak laminate flooring.

BATHROOM: White suite comprising wood panelled bath with mixer tap and hand held shower, low flush wc, part wood panelled walls, ceramic tiled floor.

FITTED KITCHEN: 12' 6" x 11' 2" (3.8m x 3.4m) Range of high and low level units with quartz/granite worktops, Belfast sink unit with mixer tap, Chinese slate floor, part tiled walls.

UTILITY ROOM: Built-in units, laminate worktops, stainless steel sink unit with mixer tap.

LOUNGE: 19' 4" x 11' 10" (5.9m x 3.6m) Natural brick fireplace with matching hearth and wood burning stove.

DINING ROOM: 18' 4" x 11' 10" (5.6m x 3.6m) Natural brick fireplace, matching hearth and wood burning stove, solid wood strip flooring.

# FIRST FLOOR

BEDROOM (2): 13' 1" x 12' 2" (4m x 3.7m)

STUDY: 8' 10" x 5' 7" (2.7m x 1.7m)

BATHROOM: Modern white suite comprising free standing bath with central mixer tap and telephone hand shower, fully tiled built-in shower cubicle with overhead shower and body spray, low flush wc, vanity unit, heated towel rail, fully tiled walls.

BEDROOM (3): 9' 10" x 9' 2" (3m x 2.8m)

PRINCIPAL BEDROOM: 16' 5" x 12' 10" (5m x 3.9m)

ENSUITE SHOWER ROOM: Built-in shower cubicle, low flush wc, pedestal wash hand basin, fully tiled walls, ceramic tiled floor.

DRESSING ROOM: Built-in wardrobes, built-in low level drawer units.

BEDROOM (4): 11' 2" x 9' 2" (3.4m x 2.8m)

ENSUITE SHOWER ROOM: Built-in fully tiled shower cubicle with Aqualisa built-in shower unit, low flush wc, wash hand basin, chrome towel rail, gas fired boiler.