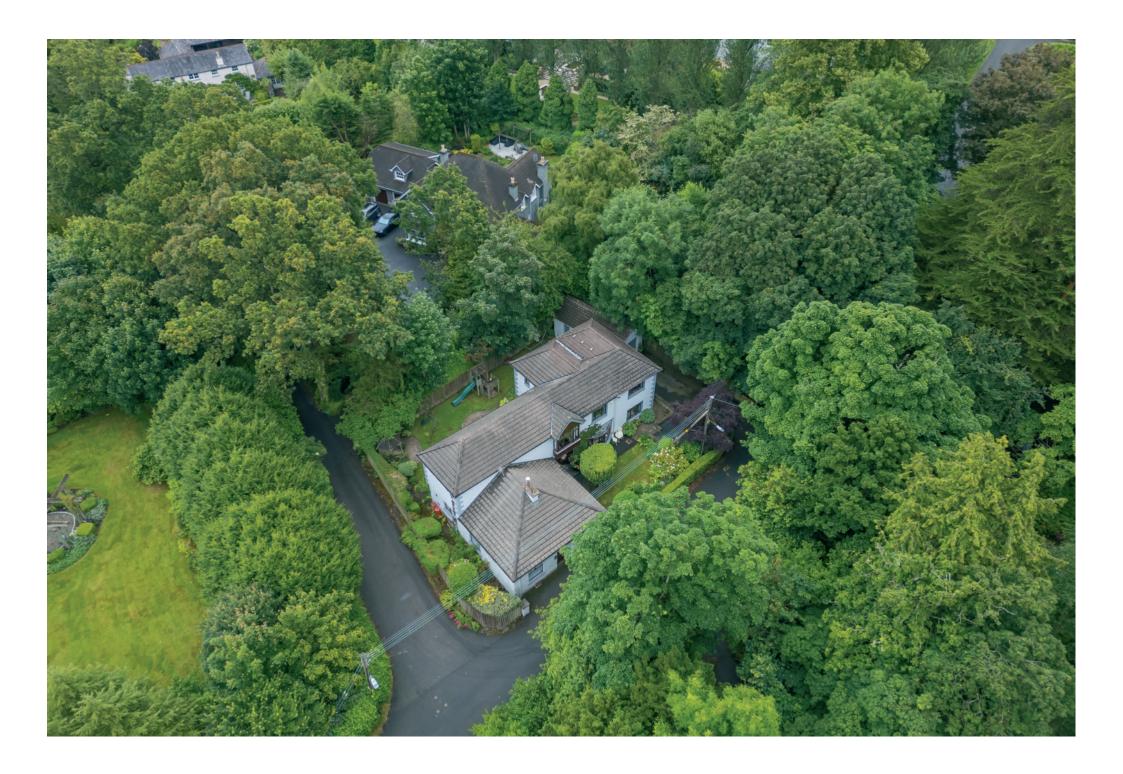

# 55 STATION ROAD, CRAIGAVAD, HOLYWOOD, BT18 0BP

TEMPLETON ROBINSON

PRICE: OFFERS IN THE REGION OF £725,000

This deceptively spacious detached house is situated at one of Craigavad's most prestigious and popular addresses. It is within walking distance of Royal Belfast Golf Club, the coastal path and is also within easy commuting distance of Belfast city centre and, of course, the City Airport.

### LOCATION:

Driving on Bangor Road past Culloden Hotel, Station Road is on left at next traffic lights. House is on right past Royal Belfast Golf Club.

These particulars do not constitute any part of an offer or contract. None of the statements contained in these particulars are to be relied on as statements or representations of fact and intending purchasers must satisfy themselves by inspection or otherwise to the correctness of each of the statements contained in these particulars. The Vendor does not make or give, neither Templeton Robinson nor any person in its employment has any authority to make or give, any representation or warranty whatever in relation to this property. All dimensions are taken to nearest 3 inches.