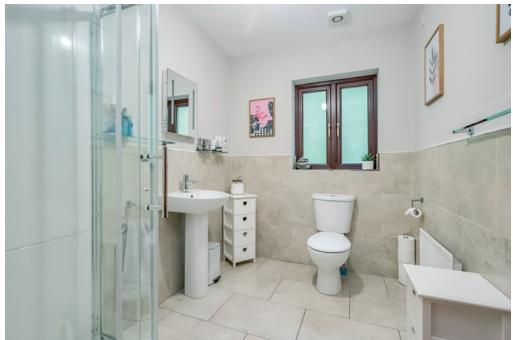

# FIRST FLOOR

BEDROOM (2): 13' 1" x 12' 2" (4m x 3.7m)

STUDY: 8' 10" x 5' 7" (2.7m x 1.7m)

BATHROOM: Modern white suite comprising free standing bath with central mixer tap and telephone hand shower, fully tiled built-in shower cubicle with overhead shower and body spray, low flush wc, vanity unit, heated towel rail, fully tiled walls.

BEDROOM (3): 9' 10" x 9' 2" (3m x 2.8m)

PRINCIPAL BEDROOM: 16' 5" x 12' 10" (5m x 3.9m)

ENSUITE SHOWER ROOM: Built-in shower cubicle, low flush wc, pedestal wash hand basin, fully tiled walls, ceramic tiled floor.

DRESSING ROOM: Built-in wardrobes, built-in low level drawer units.

BEDROOM (4): 11' 2" x 9' 2" (3.4m x 2.8m)

ENSUITE SHOWER ROOM: Built-in fully tiled shower cubicle with Aqualisa built-in shower unit, low flush wc, wash hand basin, chrome towel rail, gas fired boiler.