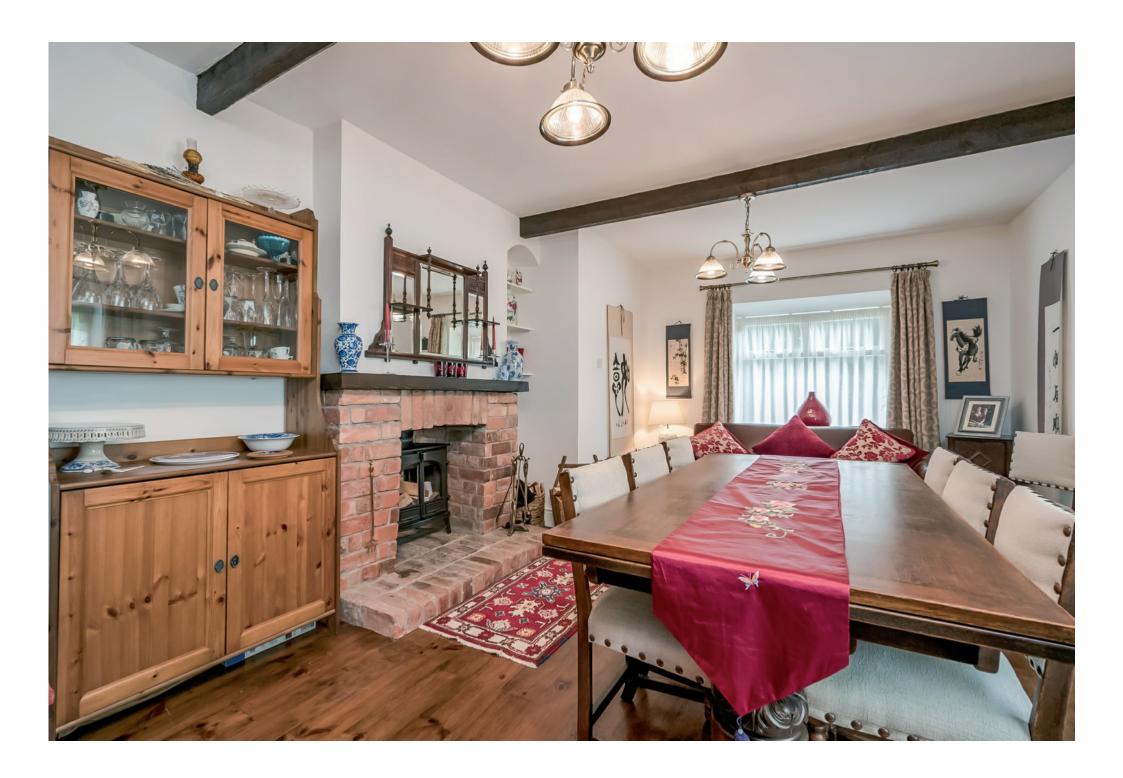

UTILITY ROOM: Built-in units, laminate worktops, stainless steel sink unit with mixer tap.

LOUNGE: 19' 4" x 11' 10" (5.9m x 3.6m) Natural brick fireplace with matching hearth and wood burning stove.

DINING ROOM: 18' 4" x 11' 10" (5.6m x 3.6m) Natural brick fireplace, matching hearth and wood burning stove, solid wood strip flooring.