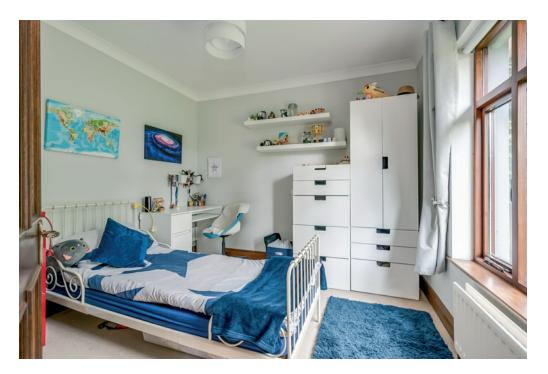

DRESSING ROOM: Built-in wardrobes, built-in low level drawer units.

BEDROOM (4): 11' 2" x 9' 2" (3.4m x 2.8m)

ENSUITE SHOWER ROOM: Built-in fully tiled shower cubicle with Aqualisa built-in shower unit, low flush wc, wash hand basin, chrome towel rail, gas fired boiler.