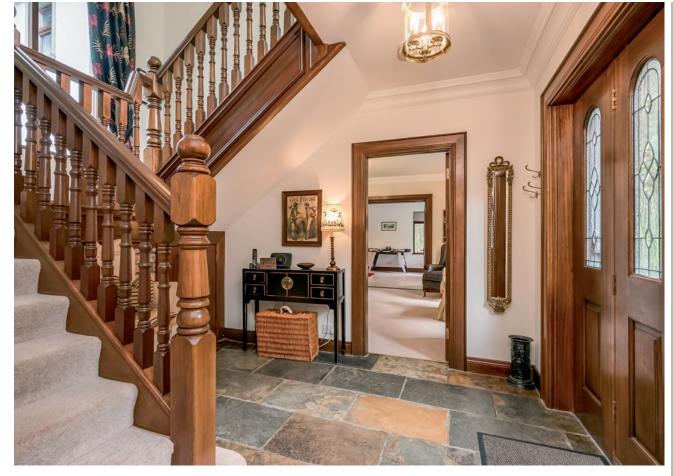

## **GROUND FLOOR**

Front door to . . .

RECEPTION HALL: Chinese slate flooring.

LIVING ROOM: 26' 3" x 13' 9" (8m x 4.2m) (into bay window). Attractive period slate fireplace with cast iron and tiled inset and slate hearth, comice ceiling.