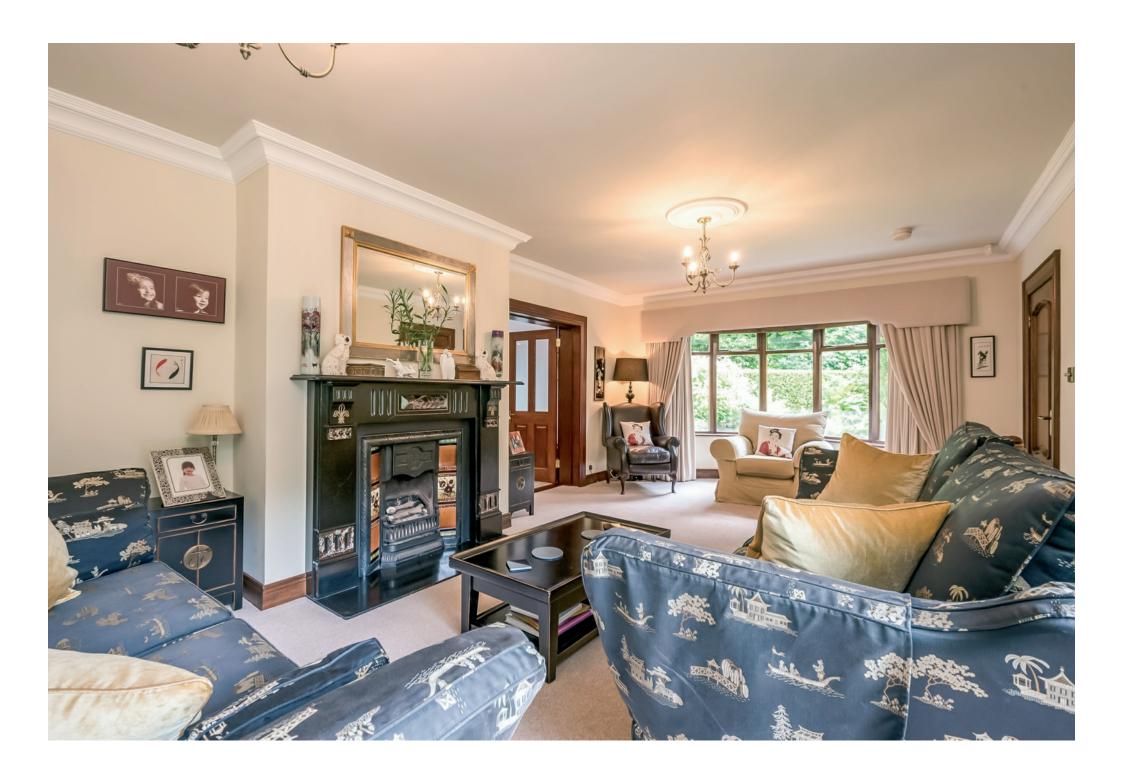

## **GROUND FLOOR**

Front door to . . .

RECEPTION HALL: Chinese slate flooring.

LIVING ROOM: 26' 3" x 13' 9" (8m x 4.2m) (into bay window). Attractive period slate fireplace with cast iron and tiled inset and slate hearth, comice ceiling.