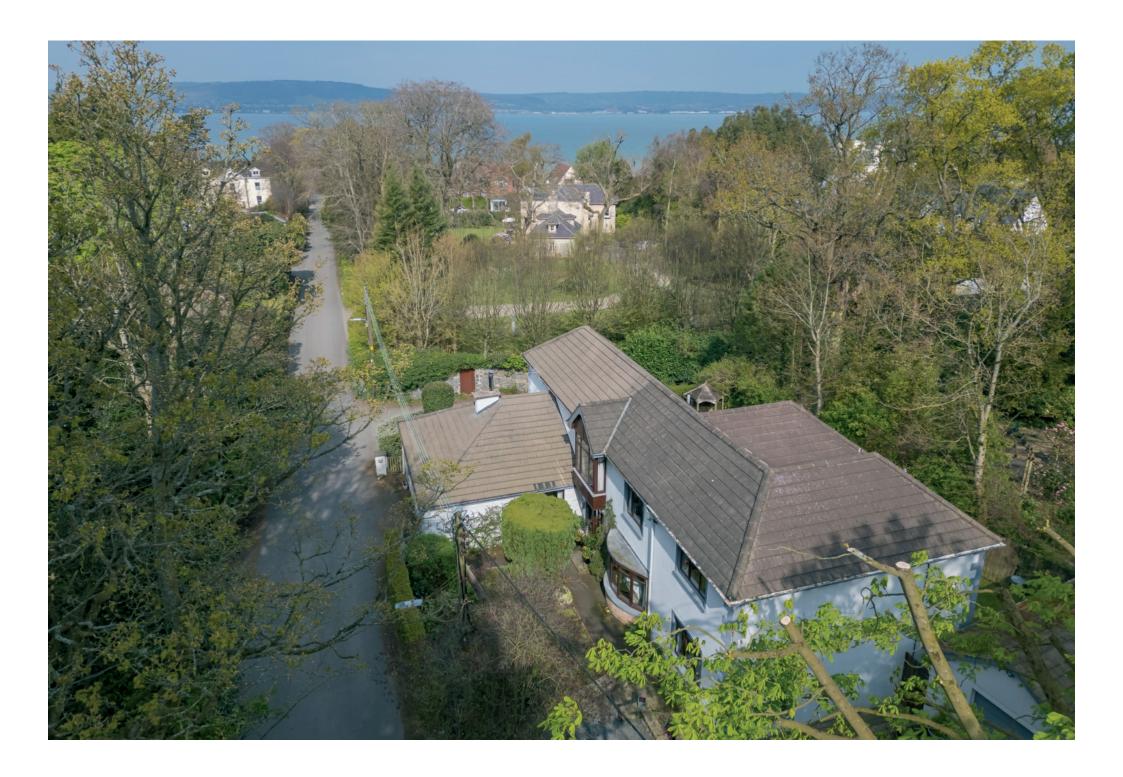

# 55 STATION ROAD, CRAIGAVAD, HOLYWOOD, BT18 0BP

TEMPLETON ROBINSON

PRICE: OFFERS IN THE REGION OF £725,000

This deceptively spacious detached house is situated at one of Craigavad's most prestigious and popular addresses. It is within walking distance of Royal Belfast Golf Club, the coastal path and is also within easy commuting distance of Belfast city centre and, of course, the City Airport.

Originally a gate lodge with a two storey extension, we now have a charming 'cottage' style home with excellent family accommodation. There are five bedrooms - three with en suite shower room, plus separate bathroom. Downstairs there are three goodsized reception rooms and kitchen plus utility.

Outside there is a delightful private rear garden with a mixture of shrubs - azaleas, camellias and a host of others. A tarmac driveway leads to a garage. An amazing family home in a highly sought after location. Come and visit as soon as possible.

### LOCATION:

Driving on Bangor Road past Culloden Hotel, Station Road is on left at next traffic lights. House is on right past Royal Belfast Golf Club.

These particulars do not constitute any part of an offer or contract. None of the statements contained in these particulars are to be relied on as statements or representations of fact and intending purchasers must satisfy themselves by inspection or otherwise to the correctness of each of the statements contained in these particulars. The Vendor does not make or give, neither Templeton Robinson nor any person in its employment has any authority to make or give, any representation or warranty whatever in relation to this property. All dimensions are taken to nearest 3 inches.