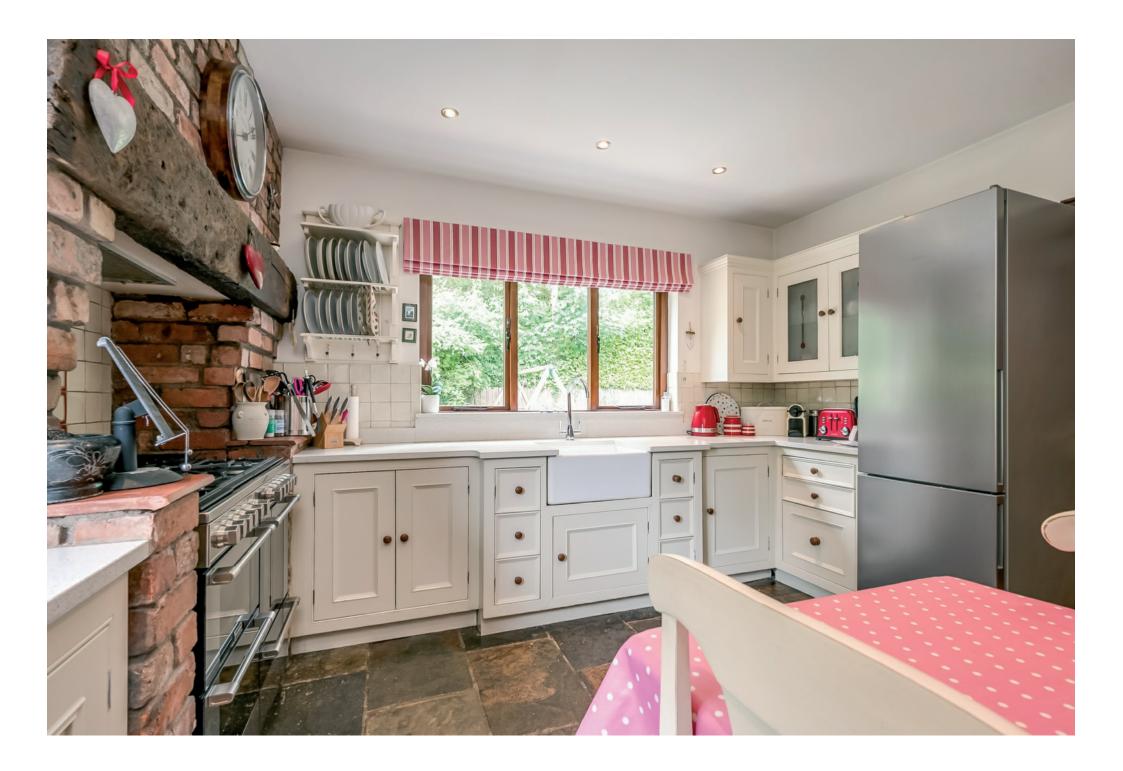

BATHROOM: White suite comprising wood panelled bath with mixer tap and hand held shower, low flush wc, part wood panelled walls, ceramic tiled floor.

FITTED KITCHEN: 12' 6" x 11' 2" (3.8m x 3.4m) Range of high and low level units with quartz/granite worktops, Belfast sink unit with mixer tap, Chinese slate floor, part tiled walls.