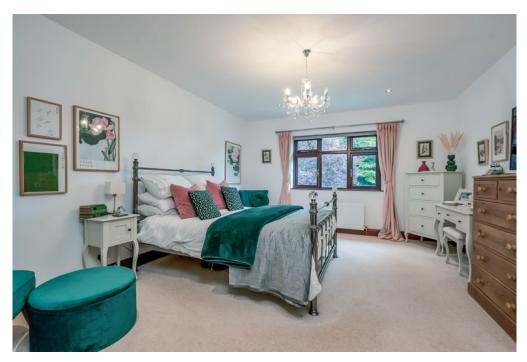

# FIRST FLOOR

BEDROOM (2): 13' 1" x 12' 2" (4m x 3.7m)

STUDY: 8' 10" x 5' 7" (2.7m x 1.7m)

BATHROOM: Modern white suite comprising free standing bath with central mixer tap and telephone hand shower, fully tiled built-in shower cubicle with overhead shower and body spray, low flush wc, vanity unit, heated towel rail, fully tiled walls.

BEDROOM (3): 9' 10" x 9' 2" (3m x 2.8m)

PRINCIPAL BEDROOM: 16' 5" x 12' 10" (5m x 3.9m)

ENSUITE SHOWER ROOM: Built-in shower cubicle, low flush wc, pedestal wash hand basin, fully tiled walls, ceramic tiled floor.