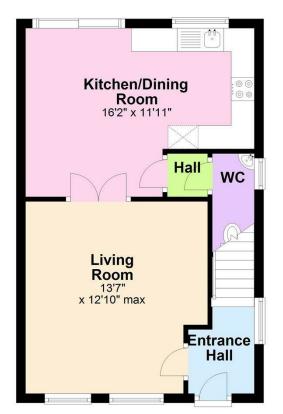

### **GROUND FLOOR**

Entrance hallway with access to first floor. Spacious lounge with stunning wall panelling with double doors leading into open plan dining/kitchen area, modern kitchen units with space for cooker, fridge freezer, washing machine & dishwasher. Sliding patio doors leading out to the rear garden. Inner hallway leading to ground floor W.C.

### **Ground Floor**

Directions

**First Floor** 