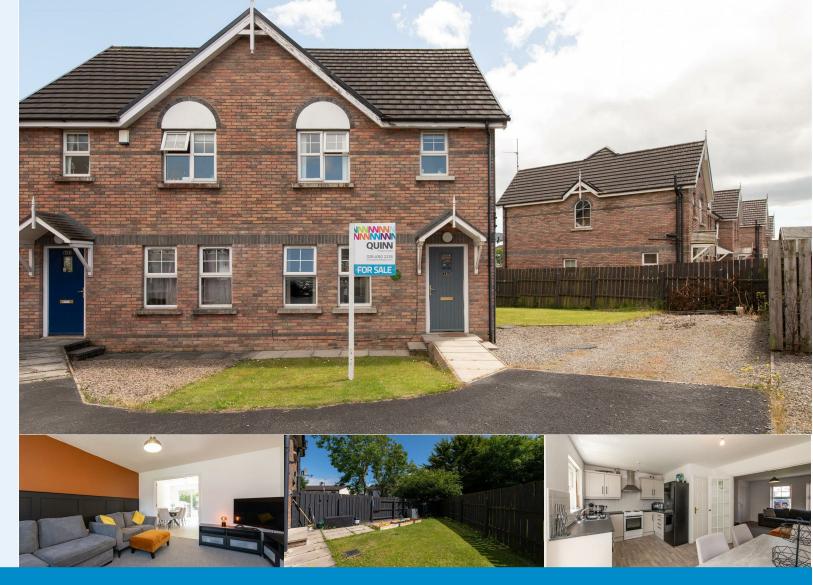

- Semi Detached Home
- Three Bedrooms
- Spacious Lounge with Wall Panelling
- Open Plan Kitchen/Dining Area
- Ground Floor W.C
- First Floor Bathroom
- 975 Sq ft Home
- Corner Site with South Facing Garden
- EPC D 66
- Chain Free Sale

### **76 Limewood** Banbridge, BT32 3FJ

Immaculate chain free semi detached home up for grabs. Ideal first time home or investment property. The home has been very well cared for and situated in a quiet cul de sac location with south facing garden. Benefits from three good sixed bedrooms, bathroom, ground floor W.C, spacious lounge with open plan kitchen/dining. Dont miss out, call now to arrange your viewing.

### OUTSIDE

Corner site with off road parking leading onto side and rear garden which is south facing with small grass lawn area to front.