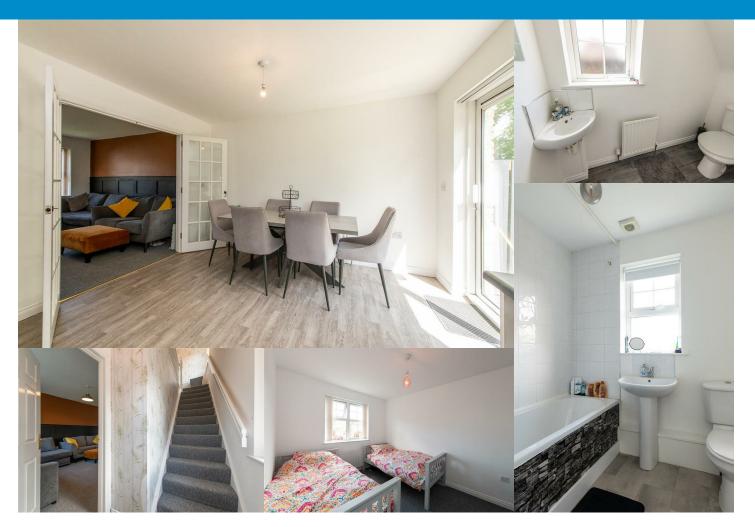

### **GROUND FLOOR**

Entrance hallway with access to first floor. Spacious lounge with stunning wall panelling with double doors leading into open plan dining/kitchen area, modern kitchen units with space for cooker, fridge freezer, washing machine & dishwasher. Sliding patio doors leading out to the rear garden. Inner hallway leading to ground floor W.C.

### **FIRST FLOOR**

Bedroom one with rear view aspect and carpet laid. Bedroom two, double room with carpet laid. bedroom three single room again with carpet laid. Bathroom fitted with white three piece suite to include W.C, wash hand basin & bath with shower overhead.