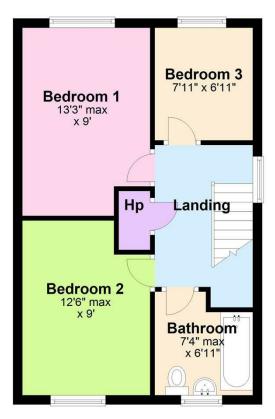

### **FIRST FLOOR**

Bedroom one with rear view aspect and carpet laid. Bedroom two, double room with carpet laid. bedroom three single room again with carpet laid. Bathroom fitted with white three piece suite to include W.C, wash hand basin & bath with shower overhead.

### **Ground Floor**

Directions

**First Floor** 