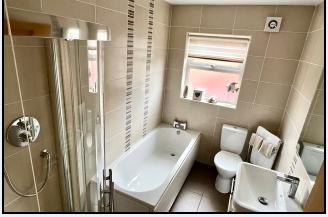

#### **Bathroom**

9' 2" x 5' 8" (2.79m x 1.73m) White suite comprising panelled bath, wash hand basin with vanity unit, w.c., corner shower cubicle

#### **Shower Room**

6' 7" x 5' 0" (2.01m x 1.52m) White suite comprising corner shower cubicle, wash hand basin with vanity unit, w.c., fully tiled walls, tiled floor