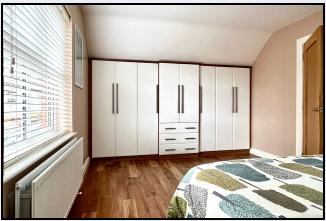

#### Bedroom 1

10' 0" x 9' 2" (3.05m x 2.79m) Wall length built-in wardrobes, laminate floor

#### Bedroom 2

14' 5" x 10' 10" (4.39m x 3.30m) Wall length unit with wardrobes and drawers, laminate floor

### Bedroom 3

14' 7" x 12' 7" (4.45m x 3.84m) Wall length built-in wardrobes, laminate floor