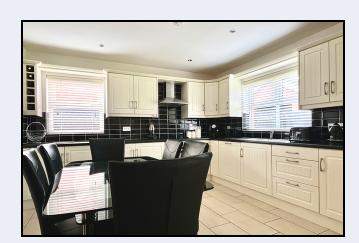

#### Kitchen

12' 4" x 12' 0" (3.76m x 3.66m) Cream coloured country style kitchen with high and low level units, built-in oven, hob, extractor fan, dishwasher, fridge, freezer, 1½ bowl stainless steel sink, partially tiled walls, tiled floor, dining area