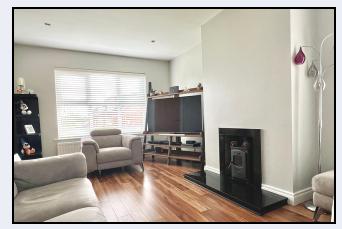

#### Lounge

17' 7" x 10' 10" (5.36m x 3.30m) Feature fireplace with stove and granite hearth, laminate floor