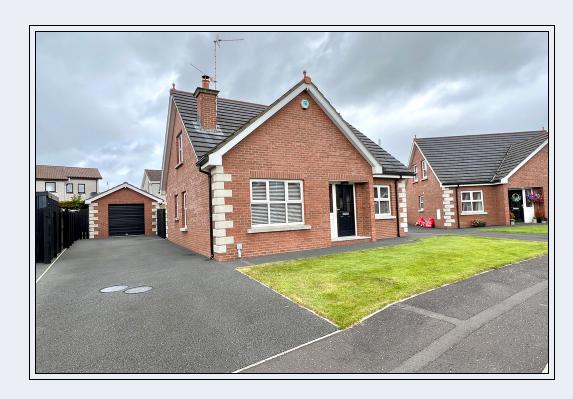

#### Outside

Front garden laid in lawn
Tarmac drive
Enclosed rear garden laid in lawn with patio area

#### Garage

17' 6" x 11' 0" (5.33m x 3.35m) Roller door