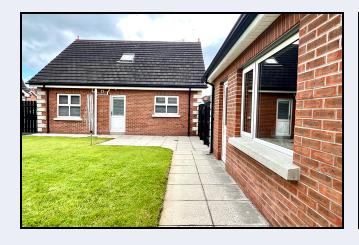

#### Outside

Front garden laid in lawn
Tarmac drive
Enclosed rear garden laid in lawn with patio area