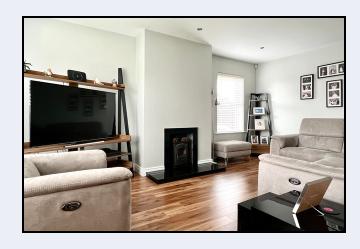

#### Lounge

17' 7" x 10' 10" (5.36m x 3.30m) Feature fireplace with stove and granite hearth, laminate floor