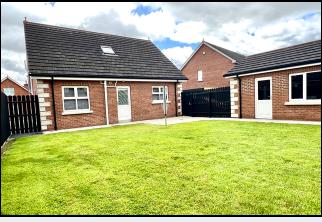

#### Outside

Front garden laid in lawn
Tarmac drive
Enclosed rear garden laid in lawn with patio area