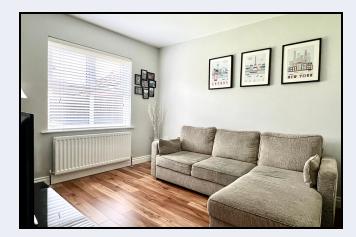

level units, built-in oven, hob, extractor fan, dishwasher, fridge, freezer, 1½ bowl stainless steel sink, partially tiled walls, tiled floor, dining area

#### **Utility Room**

7' 2" x 5' 3" (2.18m x 1.60m) High and low level units, stainless steel sink, plumbed for washing machine, tiled floor, back door

#### Bedroom 1

10' 0" x 9' 2" (3.05m x 2.79m) Wall length built-in wardrobes, laminate floor

#### **Bathroom**

9' 2" x 5' 8" (2.79m x 1.73m) White suite comprising panelled bath, wash hand basin with vanity unit, w.c., corner shower cubicle

#### 1st Floor

#### Bedroom 2

14' 5" x 10' 10" (4.39m x 3.30m) Wall length unit with wardrobes and drawers, laminate floor

### Bedroom 3

14' 7" x 12' 7" (4.45m x 3.84m) Wall length built-in wardrobes, laminate floor

# FPROPERTY 简 SPOT°







#### **Shower Room**

6' 7" x 5' 0" (2.01m x 1.52m) White suite comprising corner shower cubicle, wash hand basin with vanity unit, w.c., fully tiled walls, tiled floor

#### Outside

Front garden laid in lawn
Tarmac drive
Enclosed rear garden laid in lawn with patio area

#### Garage

17' 6" x 11' 0" (5.33m x 3.35m) Roller door