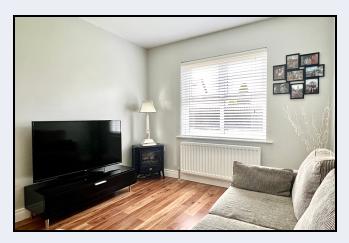

evel units, built-in oven, hob, extractor fan, dishwasher, fridge, freezer, 1½ bowl stainless steel sink, partially tiled walls, tiled floor, dining area

#### **Utility Room**

7' 2" x 5' 3" (2.18m x 1.60m) High and low level units, stainless steel sink, plumbed for washing machine, tiled floor, back door

#### Bedroom 1

10' 0" x 9' 2" (3.05m x 2.79m) Wall length built-in wardrobes, laminate floor

#### **Bathroom**

9' 2" x 5' 8" (2.79m x 1.73m) White suite comprising panelled bath, wash hand basin with vanity unit, w.c., corner shower cubicle

#### 1st Floor

#### Bedroom 2

14' 5" x 10' 10" (4.39m x 3.30m) Wall length unit with wardrobes and drawers, laminate floor

### Bedroom 3

14' 7" x 12' 7" (4.45m x 3.84m) Wall length built-in wardrobes, laminate floor

# FPROPERTY 简 SPOT°







#### **Shower Room**

6' 7" x 5' 0" (2.01m x 1.52m) White suite comprising corner shower cubicle, wash hand basin with vanity unit, w.c., fully tiled walls, tiled floor

#### Outside

Front garden laid in lawn
Tarmac drive
Enclosed rear garden laid in lawn with patio area

#### Garage

17' 6" x 11' 0" (5.33m x 3.35m) Roller door