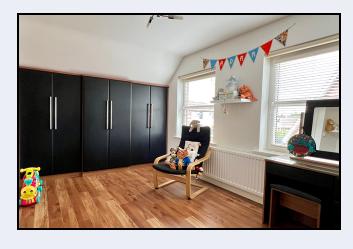

#### Family Room

11' 0" x 9' 2" (3.35m x 2.79m) Laminate floor

#### Bedroom 1

10' 0" x 9' 2" (3.05m x 2.79m) Wall length built-in wardrobes, laminate floor

#### Bedroom 2

14' 5" x 10' 10" (4.39m x 3.30m) Wall length unit with wardrobes and drawers, laminate floor

### Bedroom 3

14' 7" x 12' 7" (4.45m x 3.84m) Wall length built-in wardrobes, laminate floor