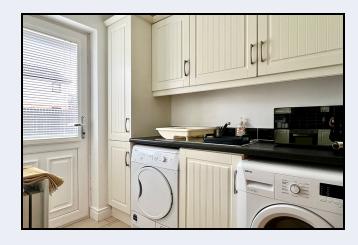

#### Kitchen

12' 4" x 12' 0" (3.76m x 3.66m) Cream coloured country style kitchen with high and low level units, built-in oven, hob, extractor fan, dishwasher, fridge, freezer, 1½ bowl stainless steel sink, partially tiled walls, tiled floor, dining area

#### **Utility Room**

7' 2" x 5' 3" (2.18m x 1.60m) High and low level units, stainless steel sink, plumbed for washing machine, tiled floor, back door