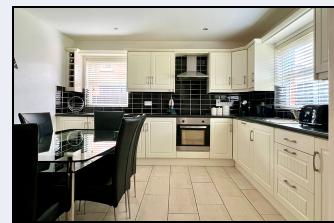

#### Kitchen

12' 4" x 12' 0" (3.76m x 3.66m) Cream coloured country style kitchen with high and low level units, built-in oven, hob, extractor fan, dishwasher, fridge, freezer, 1½ bowl stainless steel sink, partially tiled walls, tiled floor, dining area