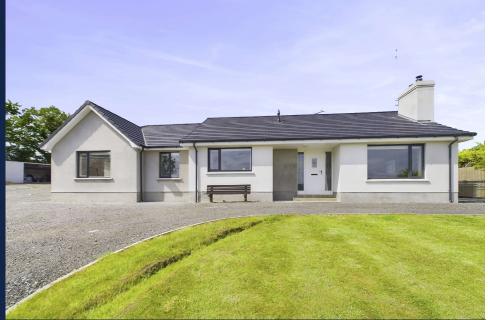

## 47 Glenhone Road Rathfriland **NEWRY BT34 1TT**

This charming five bedroom detached bungalow with derelict cottage and outbuildings occupies a large site in a gorgeous rural location. The property is a close commute to both Newry and Rathfriland, is ideally suited for family use, presented in excellent decorative order. Additional features include gas heating, double glazed windows, carpets and blinds. Early internal inspection is highly recommended to fully appreciate all on offer of this exceptional property.

#### External

Block pillars to front entrance with wooden fence boundary to the front and back with hedgerow to the side. 2 neat grass lawns to the front with hanging bench at front door entrance. Derelict stone cottage ready for refurbishment. Shed and outbuildings with large parking area. Concrete patio to the rear with neat grass area. Outside light and watertap.