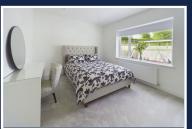

### Bedroom 1

13' 0" x 14' 5" (3.95m x 4.39m) Television point.

#### Bedroom 2

13' 0" x 11' 1" (3.95m x 3.39m) Television point.