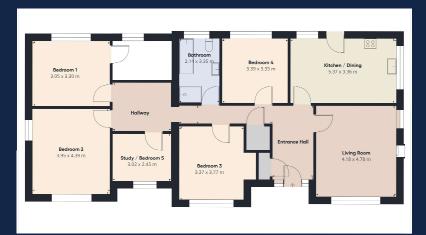

## 47 Glenhone Road Newry BT34 1TT

#### Entrance Hall

PVC front door with double glazed side screens. Storage closet off. Ceramic tile floor.

#### Lounge

13' 9" x 15' 7" (4.18m x 4.75m) Stove with slate hearth. Television point and laminate floor.

### Kitchen / Dining

17' 7" x 11' 0" (5.37m x 3.36m)

Range of modern high and low level units incorporating 1 1/2 ceramic sink unit, induction hob, hidden extractor fan, integrated dishwasher, floating CDA oven x 2, integrated fridge freezer, concealed hidden pantry cupboard and space for washing machine. Television point and ceramic tiled floor. PVC door to rear.

#### Bedroom 4

11' 1" x 11' 0" (3.39m x 3.35m) Television point.

#### Bedroom 3

11' 1" x 12' 4" (3.37m x 3.77m) Television point.

#### Study / Bedroom 5

9' 11" x 8' 0" (3.02m x 2.45m)

Television point.

### Bedroom 1

13' 0" x 14' 5" (3.95m x 4.39m) Television point.

#### Bedroom 2

13' 0" x 11' 1" (3.95m x 3.39m) Television point.

#### Ensuite

Plumbed for toilet, wash hand basin and shower.

#### Bathroom

7' 0" x 11' 0" (2.14m x 3.35m)

Fully tiled walk-in double shower with rainfall shower head, free standing double ended bath, low flush W.C. and modern wash hand basin. Recessed ceiling lights and hanging radiator. Fully tiled floor and part tiled walls.