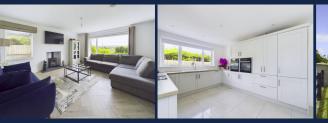

#### Lounge

13' 9" x 15' 7" (4.18m x 4.75m) Stove with slate hearth. Television point and laminate floor.

### Kitchen / Dining

17' 7" x 11' 0" (5.37m x 3.36m)

Range of modern high and low level units incorporating 1 1/2 ceramic sink unit, induction hob, hidden extractor fan, integrated dishwasher, floating CDA oven x 2, integrated fridge freezer, concealed hidden pantry cupboard and space for washing machine. Television point and ceramic tiled floor. PVC door to rear.