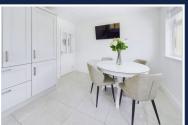

### Kitchen / Dining

17' 7" x 11' 0" (5.37m x 3.36m)

Range of modern high and low level units incorporating 1 1/2 ceramic sink unit, induction hob, hidden extractor fan, integrated dishwasher, floating CDA oven x 2, integrated fridge freezer, concealed hidden pantry cupboard and space for washing machine. Television point and ceramic tiled floor. PVC door to rear.