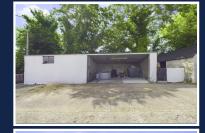

#### External

Block pillars to front entrance with wooden fence boundary to the front and back with hedgerow to the side. 2 neat grass lawns to the front with hanging bench at front door entrance. Derelict stone cottage ready for refurbishment. Shed and outbuildings with large parking area. Concrete patio to the rear with neat grass area. Outside light and watertap.

#### Features:

- \* Gas Heating
- \* PVC Double Glazed Windows
- \* Gorgeous Rural Setting
- \* Carpets, Curtains & Blinds Included
- \* Derelict Outbuilding which may get planning permission
- \* Excellent Decorative Order
- \* Oak panelled internal doors
- \* PVC front and rear doors
- \* Extension Completed December 2023
- \* Large Site
- \* Easy commute to Newry & Rathfriland
- \* Integrated kitchen and luxury bathroom
- \* Plus a host of other special features