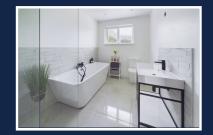

#### Bathroom

7' 0" x 11' 0" (2.14m x 3.35m)

Fully tiled walk-in double shower with rainfall shower head, free standing double ended bath, low flush W.C. and modern wash hand basin. Recessed ceiling lights and hanging radiator. Fully tiled floor and part tiled walls.