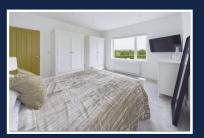

#### Bedroom 4

11' 1" x 11' 0" (3.39m x 3.35m) Television point.

#### Bedroom 3

11' 1" x 12' 4" (3.37m x 3.77m) Television point.

#### Study / Bedroom 5

9' 11" x 8' 0" (3.02m x 2.45m)

Television point.