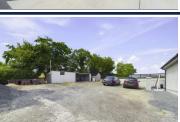

#### External

Block pillars to front entrance with wooden fence boundary to the front and back with hedgerow to the side. 2 neat grass lawns to the front with hanging bench at front door entrance. Derelict stone cottage ready for refurbishment. Shed and outbuildings with large parking area. Concrete patio to the rear with neat grass area. Outside light and watertap.