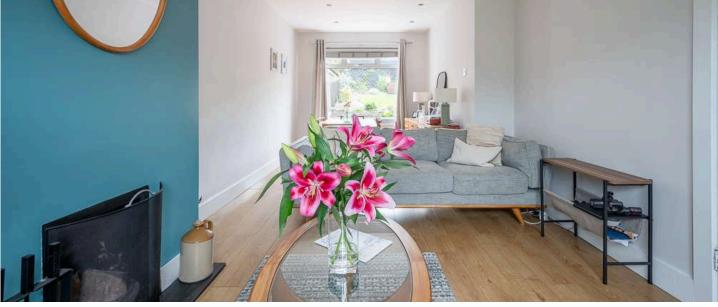

#### Ground Floor

- Entrance Hall
- Open Plan Living/Dining 22'8" x 11'
- Kitchen