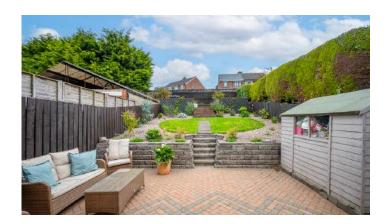

#### Outside

- Garden to Rear
- Part Paved Raised Area
- Tarmacked Driveway
- Steps to Front Door