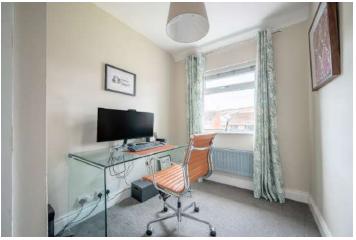

#### First Floor

- Landing
- Bedroom One 12'5" x 11'
- Bedroom Two 11' x 10'4"
- Bedroom Three 9'5" x 6'11"
- Shower Room
- Partly Floored Roof Space Accessed via Ladder