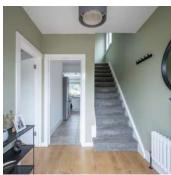

#### Ground Floor

- Entrance Hall
- Open Plan Living/Dining 22'8" x 11'
- Kitchen

#### First Floor

- Landing
- Bedroom One 12'5" x 11'
- Bedroom Two 11' x 10'4"
- Bedroom Three 9'5" x 6'11"
- Shower Room
- Partly Floored Roof Space Accessed via Ladder