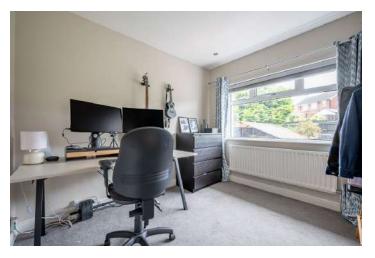

#### First Floor

- Landing
- Bedroom One 12'5" x 11'
- Bedroom Two 11' x 10'4"
- Bedroom Three 9'5" x 6'11"
- Shower Room
- Partly Floored Roof Space Accessed via Ladder