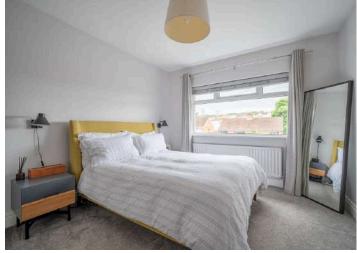

#### First Floor

- Landing
- Bedroom One 12'5" x 11'
- Bedroom Two 11' x 10'4"
- Bedroom Three 9'5" x 6'11"
- Shower Room
- Partly Floored Roof Space Accessed via Ladder