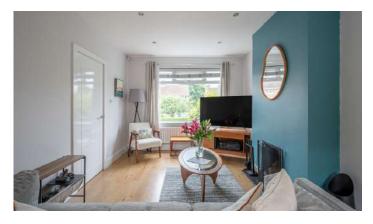

#### Ground Floor

- Entrance Hall
- Open Plan Living/Dining 22'8" x 11'
- Kitchen