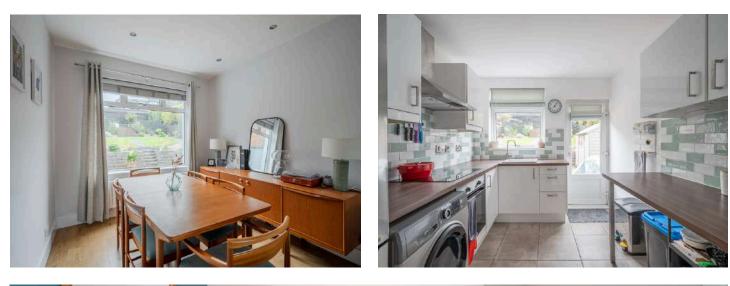

#### Ground Floor

- Entrance Hall
- Open Plan Living/Dining 22'8" x 11'
- Kitchen