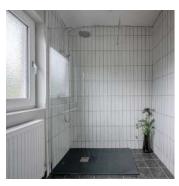

#### First Floor

- Landing
- Bedroom One 12'5" x 11'
- Bedroom Two 11' x 10'4"
- Bedroom Three 9'5" x 6'11"
- Shower Room
- Partly Floored Roof Space Accessed via Ladder