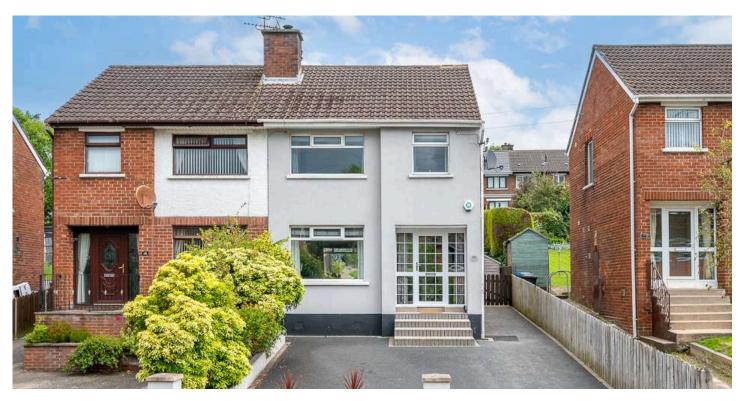

# 60 RODDENS CRESCENT

Belfast, BT5 7JP

Offers around £199,950

JOHNMINNIS.CO.UK 🛛 🖬 🖸 🗿 🕁

## SEMI-DETACHED | 3 🛏 | 1 🗁 | 1 🖼

We are delighted to bring to the market this well presented, spacious, three bedroom semi-detached property, set just off the Glen Road in East Belfast.

# **KEY FEATURES**

- Ease of Access to Belfast City Airport and Belfast City Centre for the Daily Commuter
- Close Proximity to Local Leading Primary and Secondary Schools
- Within 5 Minutes' Drive to Both Ballyhackamore and Belmont Villages
- Three Well Appointed Bedrooms
- Bright and Spacious Hallway
- Open Plan Living Dining Room with Open Fireplace
- Modern Fitted Kitchen with Access to Rear Garden
- Contemporary Shower Room with Modern White Suite
- Tarmacked Driveway with Excellent Off Street Parking
- Enclosed Rear Garden Ideal for Outdoor Entertaining
- Gas Fired Central Heating
- UPVC Double Glazing Throughout
- Early Viewing Highly Recommended
- Broadband Speed Ultrafast