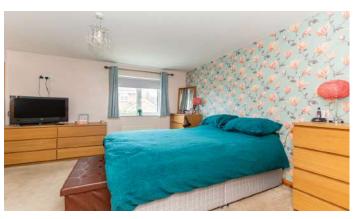

### First Floor

- Bedroom One 12' 7" x 12' 3"
- Ensuite Shower Room:
- Bedroom (2): 10' 1" x 9' 4"
- Bedroom (3): 11' 5" x 9' 2"
- Bathroom