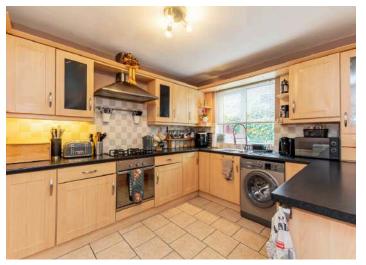

### Ground Floor

- Covered Entrance Porch
- Reception Hall
- Living Room 21' 9" x 11' 8
- Open Plan Kitchen / Dining /Sun Room 20' 1" x 18' 9"