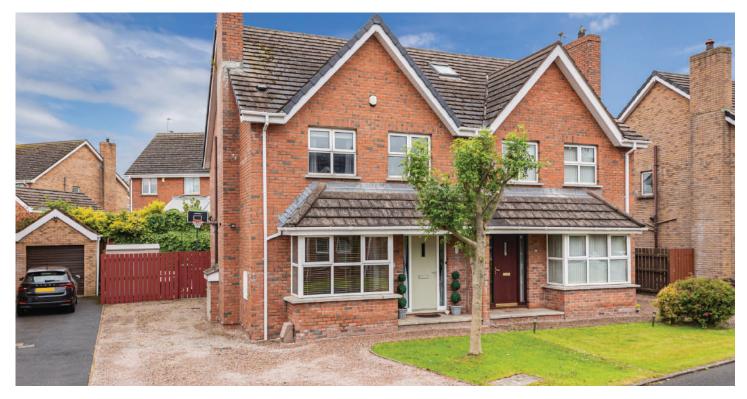

# 7 GARRET RIDGE

Donaghadee, BT21 OJX

Offers around £214,950

# SEMI DETATCHED | 3 ⊨ | 2 ≒ | 2 ⊟

Ideally located in a quiet cul-de-sac, within the popular Edgewater development off the Millisle Road, we are delighted to offer for sale this substantial semi detached home.

## KEY FEATURES

- Substantial Semi Detached Home Within The Popular Edgewaterdevelopment
- Quiet Cul-De-Sac Position
- Offering A Wealth Of Spacious Accommodation Throughout
- Large Living Room With Open Fire
- Separate Kitchen Open Plan To Dining And Sun Room
- Three Well Appointed Bedrooms
- Master With En Suite Shower Room
- Family Bathroom
- Gas Fired Central Heating
- Upvc Double Glazing
- Generous Site With Front And Fully Enclosed Sunny Rear Garden
- Off-Street Driveway Parking For Three To Four Cars
- Early Viewing Strongly Recommended