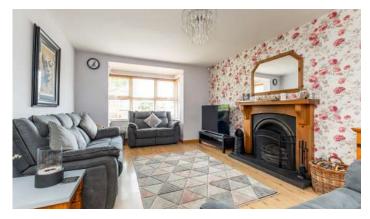

### Ground Floor

- Covered Entrance Porch
- Reception Hall
- Living Room 21' 9" x 11' 8
- Open Plan Kitchen / Dining /Sun Room 20' 1" x 18' 9"