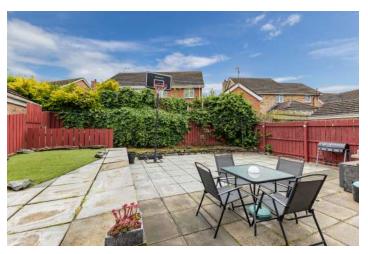

### Outside

- Front garden laid in lawns
- driveway in loose pebbles with parking for three to four cars, boats or caravan,.
- fully enclosed low maintenance rear garden in paving with southerly aspect,