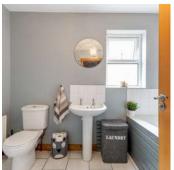

### First Floor

- Bedroom One 12' 7" x 12' 3"
- Ensuite Shower Room:
- Bedroom (2): 10' 1" x 9' 4"
- Bedroom (3): 11' 5" x 9' 2"
- Bathroom