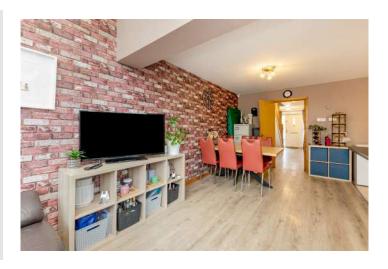

### Ground Floor

- Covered Entrance Porch
- Reception Hall
- Living Room 21' 9" x 11' 8
- Open Plan Kitchen / Dining /Sun Room 20' 1" x 18' 9"