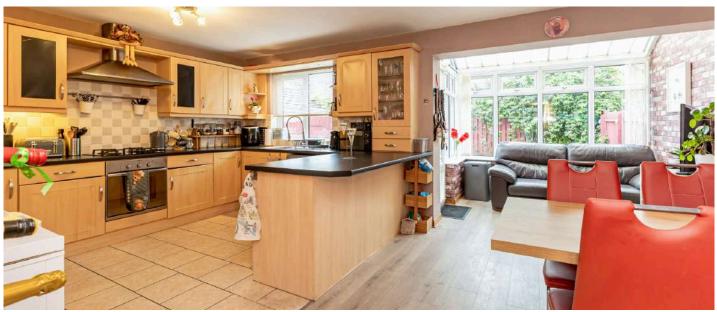

### Ground Floor

- Covered Entrance Porch
- Reception Hall
- Living Room 21' 9" x 11' 8
- Open Plan Kitchen / Dining /Sun Room 20' 1" x 18' 9"