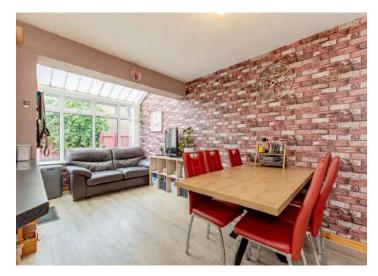

### Ground Floor

- Covered Entrance Porch
- Reception Hall
- Living Room 21' 9" x 11' 8
- Open Plan Kitchen / Dining /Sun Room 20' 1" x 18' 9"