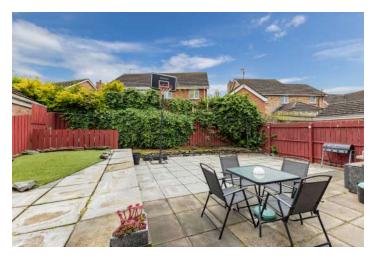

#### Outside

- Front garden laid in lawns
- driveway in loose pebbles with parking for three to four cars, boats or caravan,.
- fully enclosed low maintenance rear garden in paving with southerly aspect,