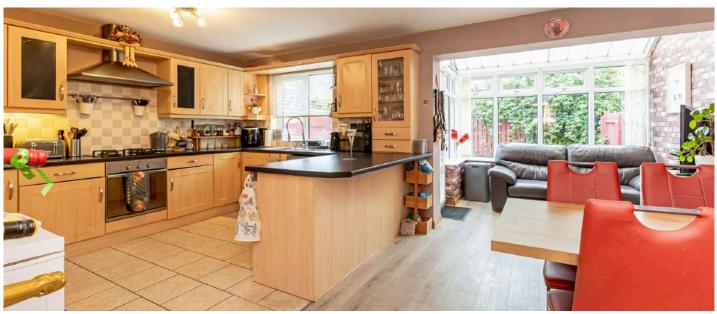

#### Ground Floor

- Covered Entrance Porch
- Reception Hall
- Living Room 21' 9" x 11' 8
- Open Plan Kitchen / Dining /Sun Room 20' 1" x 18' 9"

•