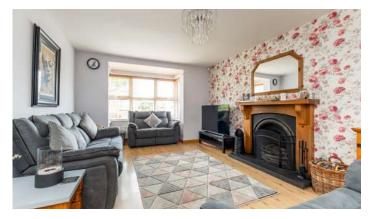

#### Ground Floor

- Covered Entrance Porch
- Reception Hall
- Living Room 21' 9" x 11' 8
- Open Plan Kitchen / Dining /Sun Room 20' 1" x 18' 9"

•