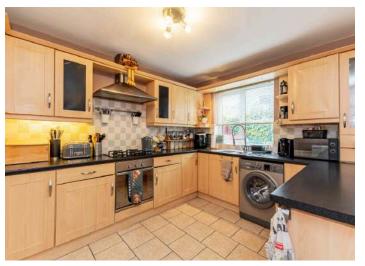

#### Ground Floor

- Covered Entrance Porch
- Reception Hall
- Living Room 21' 9" x 11' 8
- Open Plan Kitchen / Dining /Sun Room 20' 1" x 18' 9"

•