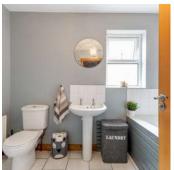

#### First Floor

- Bedroom One 12' 7" x 12' 3"
- Ensuite Shower Room:
- Bedroom (2): 10' 1" x 9' 4"
- Bedroom (3): 11' 5" x 9' 2"
- Bathroom: