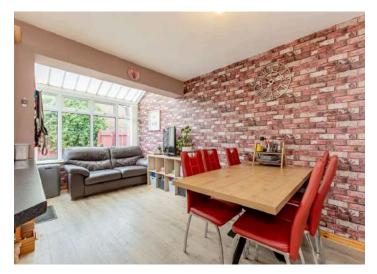

#### Ground Floor

- Covered Entrance Porch
- Reception Hall
- Living Room 21' 9" x 11' 8
- Open Plan Kitchen / Dining /Sun Room 20' 1" x 18' 9"

•