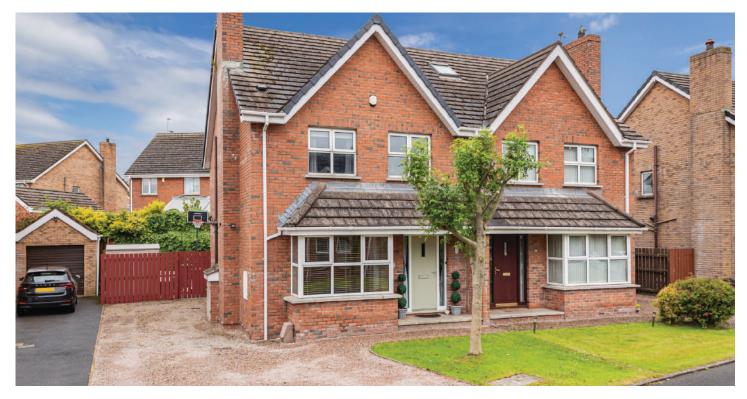

# 7 GARRET RIDGE

Donaghadee, BT21 OJX

Offers around £214,950

## SEMI DETATCHED | 3 ⊨ | 2 ≒ | 2 ⊟

Ideally located in a quiet cul-de-sac, within the popular Edgewater development off the Millisle Road, we are delighted to offer for sale this substantial semi detached home.

### KEY FEATURES

- Substantial Semi Detached Home Within The Popular Edgewaterdevelopment
- Quiet Cul-De-Sac Position
- Offering A Wealth Of Spacious Accommodation Throughout
- Large Living Room With Open Fire
- Separate Kitchen Open Plan To Dining And Sun Room
- Three Well Appointed Bedrooms
- Master With En Suite Shower Room
- Family Bathroom
- Gas Fired Central Heating
- Upvc Double Glazing
- Generous Site With Front And Fully Enclosed Sunny Rear Garden
- Off-Street Driveway Parking For Three To Four Cars
- Early Viewing Strongly Recommended