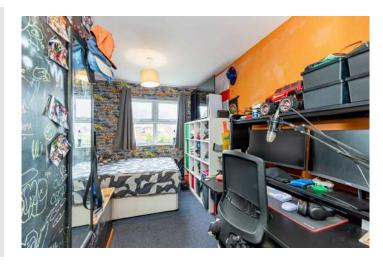

#### First Floor

- Bedroom One 12' 7" x 12' 3"
- Ensuite Shower Room:
- Bedroom (2): 10' 1" x 9' 4"
- Bedroom (3): 11' 5" x 9' 2"
- Bathroom: