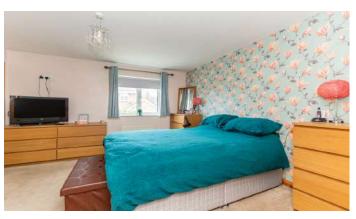

#### First Floor

- Bedroom One 12' 7" x 12' 3"
- Ensuite Shower Room:
- Bedroom (2): 10' 1" x 9' 4"
- Bedroom (3): 11' 5" x 9' 2"
- Bathroom: