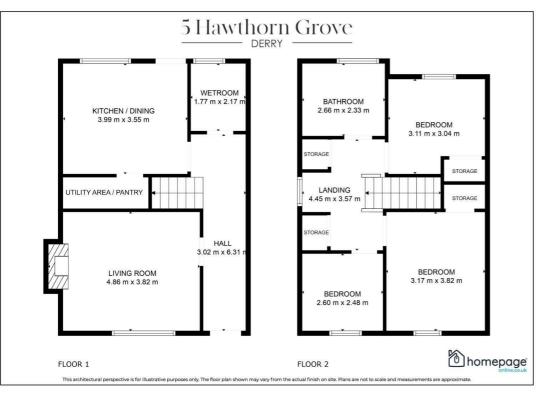

## 5 Hawthorn Grove Derry / Londonderry, BT48 0GD

3

2

Homepage Estate Agents are delighted to offer this exceptional 3 bedroom semi-detached home, within the popular Hawthorn Grove development.

This modern family home is finished to an exceptional standard throughout with quality finishes and excellent workmanship, the property offers generous living and bedroom space for families to enjoy.