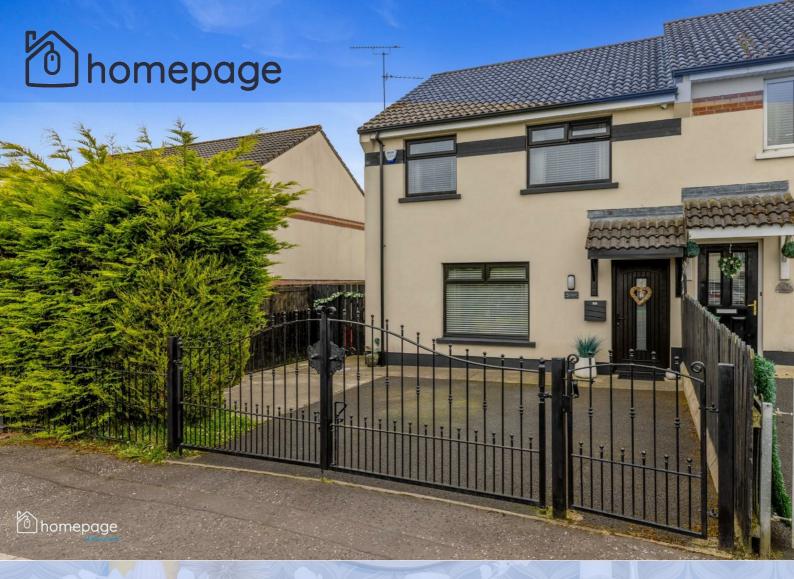

The property is secured by decorative wrought iron gates and railings, enclosed by mature hedgerows and fencing. This beautiful home further benefits from spacious off street parking to the front a private enclosed setting with decorative trees and shrubbery to the rear.