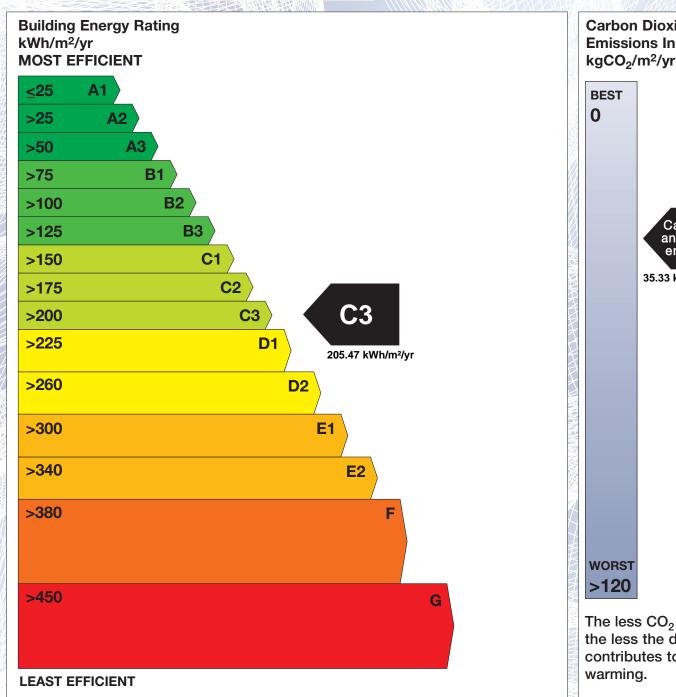

## BER for the building detailed below is:

C<sub>3</sub>

**Address** 35 DOLMEN MEWS

KILKENNY ROAD **CARLOW** 

CO. CARLOW

Eircode EIRCODE NOT AVAILABLE

**BER Number** 105538839 Date of Issue 28/06/2024 Valid Until 28/06/2034 Assessor Number 100356 Assessor Company No 105301

The Building Energy Rating (BER) is an indication of the energy performance of this dwelling. It covers energy use for space heating, water heating, ventilation and lighting, calculated on the basis of standard occupancy. It is expressed as primary energy use per unit floor area per year (kWh/m²/yr).

'A' rated properties are the most energy efficient and will tend to have the lowest energy bills.

Carbon Dioxide (CO<sub>2</sub>) **Emissions Indicator** kgCO<sub>2</sub>/m<sup>2</sup>/yr Calculated annual CO2 emissions 35.33 kgCO<sub>2</sub>/m<sup>2</sup>/yr The less CO<sub>2</sub> produced, the less the dwelling contributes to global