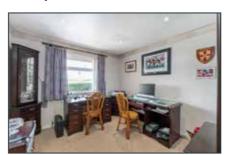

## BEDROOM (4)/STUDY: 10' 5" x 8' 10" (3.18m x 2.69m)

Countryside and sea views.