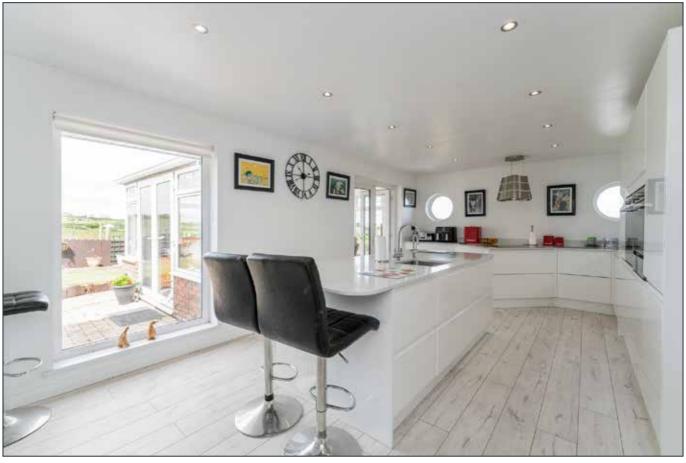

### KITCHEN:

20′ 7″ x 15 ′ 2″ (6.27m x 4.62m)

Bespoke fitted kitchen with an excellent range of high and low level units with granite worktops, built in eye level oven and grill, built in eye level microwave, built in fridge and freezer, large centre island with a range of storage, stainless steel sink, 4 ring induction hob, recessed lighting, tiled floor.

#### LOUNGE:

26' 2" x 13' 0" (7.98m x 3.96m)

Views over Belfast Lough and North Channel towards Scotland, multi fuel

Telephone 02890 428989 www.simonbrien.com