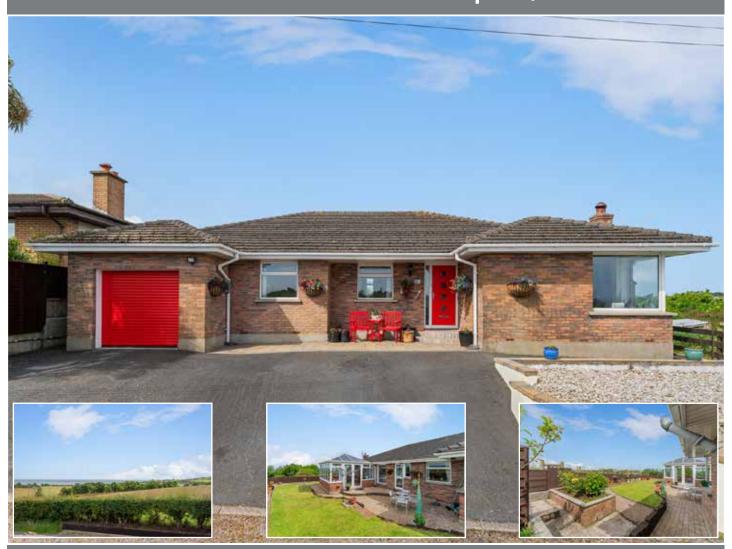

#### **KEY FEATURES**

- A superb detached bungalow with sea views
- Located withing walking distance to the seaside village of Groomsport
- Excellent layout with high specification finish
- Lounge with feature multi fuel stove with views towards Belfast Lough and North Channel
- Contemporary kitchen with centrepiece island
- Kitchen leading to:
- Sun room with countryside and sea views
- Utility room with range of appliances
- Four double bedrooms
- Two bedrooms with a range of fitted wardrobes
- All bedrooms with either countryside or sea views
- Additional shower room
- Gas fired central heating new 2023 boiler
- Integral garage with light, power & electric up and over door
- Driveway to front offering ample parking
- Enclosed, private rear garden boasting sunny, open rural aspect
- Bangor, Donaghadee & Belfast accessible via arterial routes

#### **SUMMARY**

This is an exceptionally well appointed detached bungalow which provides comfortable modern living within a highly regarded and convenient location. The property has been presented to the highest standard ready for immediate occupation and with no expense spared on the standard of finish.

Comprising of reception hall, lounge with multi fuel stove and superb views over Belfast Lough and North Channel – contemporary fitted kitchen with centrepiece island leading to the sun room with a picturesque outlook. There are four bedrooms plus bathroom with 4 piece suite. The layout is further enhanced by various built in storage solutions, utility room, gas fired central heating plus uPVC frame double glazed windows.

Externally, a the driveway offers ample parking for several vehicles and leads to an integral garage with recently installed electric up and over door. The rear garden is notably private and boasts a sunny, open rural aspect.