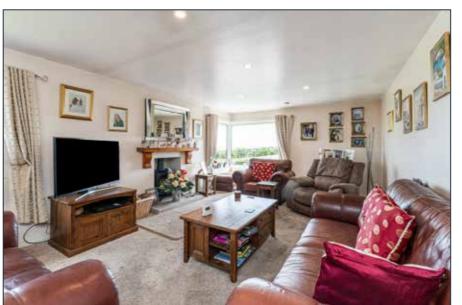

#### LOUNGE:

26' 2" x 13' 0" (7.98m x 3.96m)

Views over Belfast Lough and North Channel towards Scotland, multi fuel

Telephone 02890 428989 www.simonbrien.com

Comprising of reception hall, lounge with multi fuel stove and superb views over Belfast Lough and North Channel – contemporary fitted kitchen with centrepiece island leading to the sun room with a picturesque outlook. There are four bedrooms plus bathroom with 4 piece suite. The layout is further enhanced by various built in storage solutions, utility room, gas fired central heating plus uPVC frame double glazed windows.