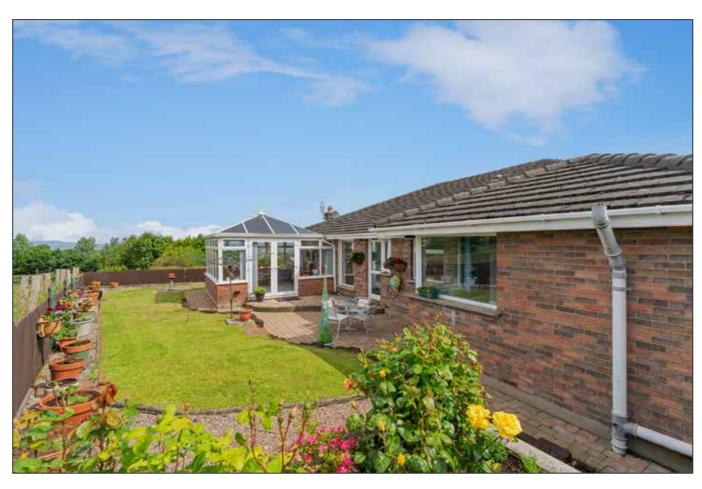

Externally, a the driveway offers ample parking for several vehicles and leads to an integral garage with recently installed electric up and over door. The rear garden is notably private and boasts a sunny, open rural aspect.

#### 18' 7" x 9' 9" (5.66m x 2.97m)

Up and over electric door, range of built in storage, plumbed for tumble dryer, freezer and space for American style fridge freezer, access to boiler.

Private site laid in lawn with border fencing, patio area, range of shrubbery, outside tap and light, ample off street parking on driveway, informal security lighting.