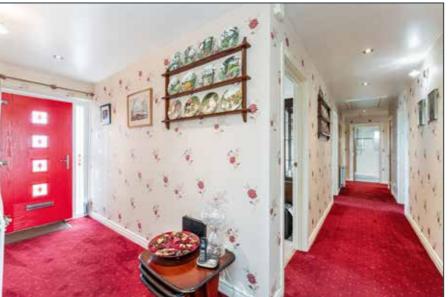

#### **RECEPTION HALL:**

Recessed lighting, access to loft via Slingsby ladder.