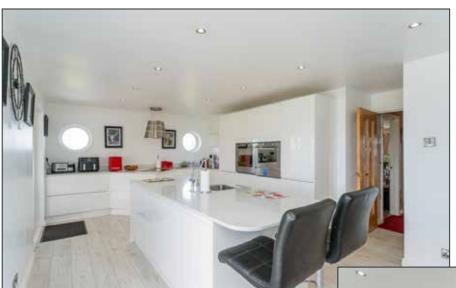

### KITCHEN:

20′ 7″ x 15 ′ 2″ (6.27m x 4.62m)

Bespoke fitted kitchen with an excellent range of high and low level units with granite worktops, built in eye level oven and grill, built in eye level microwave, built in fridge and freezer, large centre island with a range of storage, stainless steel sink, 4 ring induction hob, recessed lighting, tiled floor.