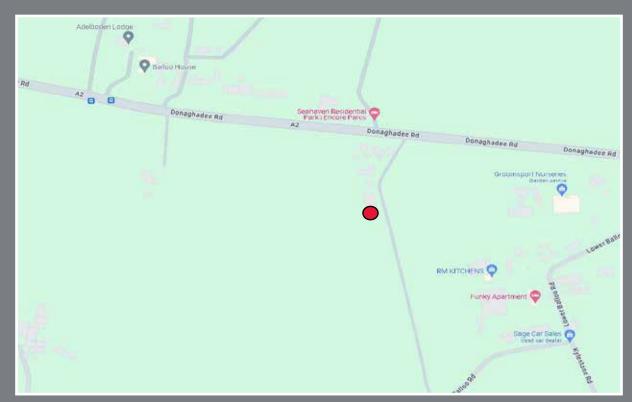

## Location

LOCATION: Travelling towards Donaghadee from Bangor along the Donaghadee Road, Mcilwaines Lane is on the right hand side, number 2 is further up the lane to the right hand side.