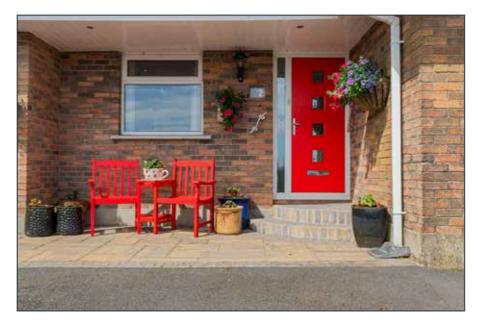

uperb views over Belfast Lough and North Channel – contemporary fitted kitchen with centrepiece island leading to the sun room with a picturesque outlook. There are four bedrooms plus bathroom with 4 piece suite. The layout is further enhanced by various built in storage solutions, utility room, gas fired central heating plus uPVC frame double glazed windows.

Externally, a the driveway offers ample parking for several vehicles and leads to an integral garage with recently installed electric up and over door. The rear garden is notably private and boasts a sunny, open rural aspect.

Groomsport is a beautiful coastal town on the North Down coast offering sandy beaches, convenience stores, restaurant and harbour, an idyllic location for the commuter, with easy access to Belfast via the A2.



#### THE PROPERTY COMPRISES:

#### **GROUND FLOOR**

uPVC composite front door.



#### **RECEPTION HALL:**

Recessed lighting, access to loft via Slingsby ladder.



#### LOUNGE:

26' 2" x 13' 0" (7.98m x 3.96m)

Views over Belfast Lough and North Channel towards Scotland, multi fuel





Telephone 02890 428989 www.simonbrien.com





### KITCHEN:

20′ 7″ x 15 ′ 2″ (6.27m x 4.62m)

Bespoke fitted kitchen with an excellent range of high and low level units with granite worktops, built in eye level oven and grill, built in eye level microwave, built in fridge and freezer, large centre island with a range of storage, stainless steel sink, 4 ring induction hob, recessed lighting, tiled floor.



#### SUN ROOM:

14' 2" x 14' 1" (4.32m x 4.29m)

Sea and countryside views.

## **UTILITY ROOM:*