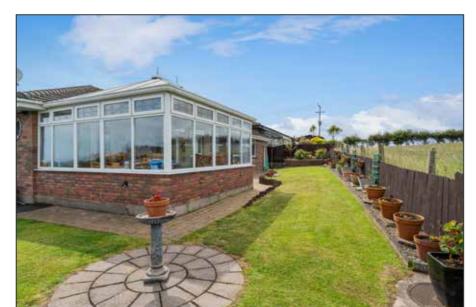

# 2 McIlwaines Lane, Groomsport, BT19 6LN

Asking Price £410,000

Telephone 02890 428989 www.simonbrien.com

#### **KEY FEATURES**

- A superb detached bungalow with sea views
- Located withing walking distance to the seaside village of Groomsport
- Excellent layout with high specification finish
- Lounge with feature multi fuel stove with views towards Belfast Lough and North Channel
- Contemporary kitchen with centrepiece island
- Kitchen leading to:
- Sun room with countryside and sea views
- Utility room with range of appliances
- Four double bedrooms
- Two bedrooms with a range of fitted wardrobes
- All bedrooms with either countryside or sea views
- Additional shower room
- Gas fired central heating new 2023 boiler
- Integral garage with light, power & electric up and over door
- Driveway to front offering ample parking
- Enclosed, private rear garden boasting sunny, open rural aspect
- Bangor, Donaghadee & Belfast accessible via arterial routes

#### **SUMMARY**

This is an exceptionally well appointed detached bungalow which provides comfortable modern living within a highly regarded and convenient location. The property has been presented to the highest standard ready for immediate occupation and with no expense spared on the standard of finish.

Externally, a the driveway offers ample parking for several vehicles and leads to an integral garage with recently installed electric up and over door. The rear garden is notably private and boasts a sunny, open rural aspect.