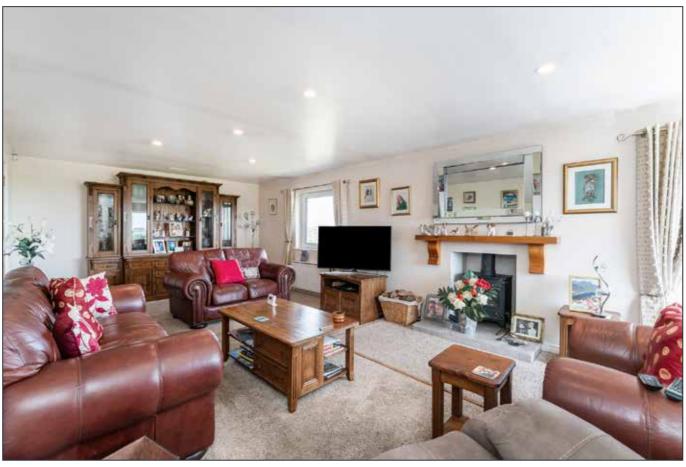

#### LOUNGE:

26' 2" x 13' 0" (7.98m x 3.96m)

Views over Belfast Lough and North Channel towards Scotland, multi fuel

Telephone 02890 428989 www.simonbrien.com

Comprising of reception hall, lounge with multi fuel stove and superb views over Belfast Lough and North Channel – contemporary fitted kitchen with centrepiece island leading to the sun room with a picturesque outlook. There are four bedrooms plus bathroom with 4 piece suite. The layout is further enhanced by various built in storage solutions, utility room, gas fired central heating plus uPVC frame double glazed windows.