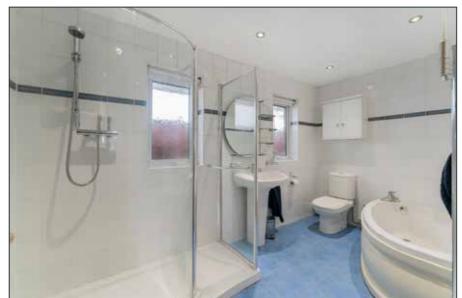

#### **BATHROOM:**

Family bathroom suite comprising: Low flush WC, chrome heated towel rail, pedestal wash hand basin with mixer taps, panelled bath with mixer taps, corner shower unit with glass shower screen, fully tiled walls and floor, recessed lighting and extractor fan.