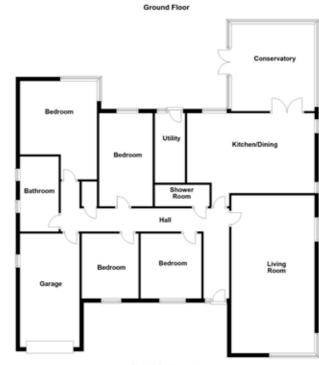

Comprising of reception hall, lounge with multi fuel stove and superb views over Belfast Lough and North Channel – contemporary fitted kitchen with centrepiece island leading to the sun room with a picturesque outlook. There are four bedrooms plus bathroom with 4 piece suite. The layout is further enhanced by various built in storage solutions, utility room, gas fired central heating plus uPVC frame double glazed windows.

#### **GROUND FLOOR**

uPVC composite front door.

#### **RECEPTION HALL:**

Recessed lighting, access to loft via Slingsby ladder.

#### LOUNGE:

26' 2" x 13' 0" (7.98m x 3.96m)

Views over Belfast Lough and North Channel towards Scotland, multi fuel

Telephone 02890 428989 www.simonbrien.com

### KITCHEN:

20′ 7″ x 15 ′ 2″ (6.27m x 4.62m)

Bespoke fitted kitchen with an excellent range of high and low level units with granite worktops, built in eye level oven and grill, built in eye level microwave, built in fridge and freezer, large centre island with a range of storage, stainless steel sink, 4 ring induction hob, recessed lighting, tiled floor.

#### SUN ROOM:

14' 2" x 14' 1" (4.32m x 4.29m)

Sea and countryside views.

## **UTILITY ROOM:**

11' 8" x 4' 9" (3.56m x 1.45m)

Range of fitted units, stainless steel sink with mixer taps, plumbed for tumble dryer, plumbed for dishwasher, tiled floor and walls, access to rear garden.

BEDROOM (1): 16' 6" x 10' 2" (5.03m x 3.1m)

Built in sliding mirrored wardrobes and a range of fitted storage units, countryside views.

BEDROOM (2):

# 15' 2" x 8' 9" (4.62m x 2.67m)

Countryside views.

## BEDROOM (3):

13' 11" x 9' 2" (4.24m x 2.79m)

Built in storage and fitted wardrobes, countryside and sea views.

## BEDROOM (4)/STUDY: 10' 5" x 8' 10" (3.18m x 2.69m)

Countryside and sea views.

#### **BATHROOM:**

Family bathroom suite comprising: Low flush WC, chrome heated towel rail, pedestal wash hand basin with mixer taps, panelled bath with mixer taps, corner shower unit with glass shower screen, fully tiled walls and floor, recessed lighting and extractor fan.

#### **GARAGE**:

#### 18' 7" x 9' 9" (5.66m x 2.97m)

Up and over electric door, range of built in storage, plumbed for tumble dryer, freezer and space for American style fridge freezer, access to boiler.

Private site laid in lawn with border fencing, patio area, range of shrubbery, outside tap and light, ample off street parking on driveway, informal security lighting.