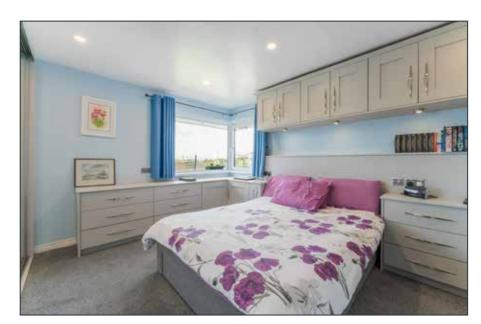

BEDROOM (1): 16' 6" x 10' 2" (5.03m x 3.1m)

Built in sliding mirrored wardrobes and a range of fitted storage units, countryside views.

BEDROOM (2):