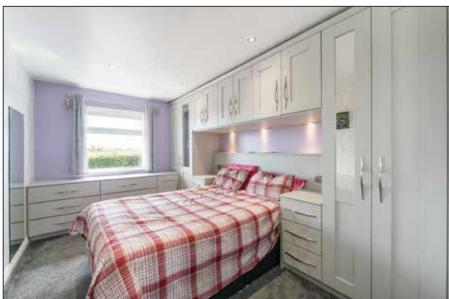

## BEDROOM (3):

13' 11" x 9' 2" (4.24m x 2.79m)

Built in storage and fitted wardrobes, countryside and sea views.

## BEDROOM (4)/STUDY: 10' 5" x 8' 10" (3.18m x 2.69m)

Countryside and sea views.