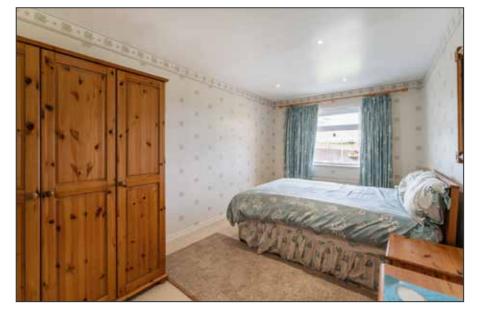

BEDROOM (1): 16' 6" x 10' 2" (5.03m x 3.1m)

Built in sliding mirrored wardrobes and a range of fitted storage units, countryside views.

BEDROOM (2):

# 15' 2" x 8' 9" (4.62m x 2.67m)

Countryside views.