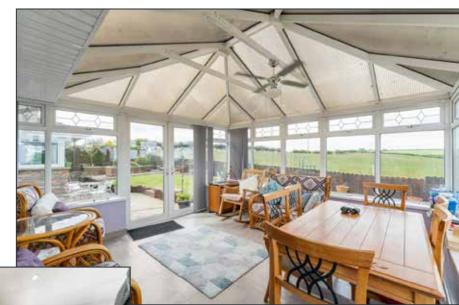

3' 0" (7.98m x 3.96m)

Views over Belfast Lough and North Channel towards Scotland, multi fuel





Telephone 02890 428989 www.simonbrien.com





### KITCHEN:

20′ 7″ x 15 ′ 2″ (6.27m x 4.62m)

Bespoke fitted kitchen with an excellent range of high and low level units with granite worktops, built in eye level oven and grill, built in eye level microwave, built in fridge and freezer, large centre island with a range of storage, stainless steel sink, 4 ring induction hob, recessed lighting, tiled floor.



#### SUN ROOM:

14' 2" x 14' 1" (4.32m x 4.29m)

Sea and countryside views.

## **UTILITY ROOM:**

11' 8" x 4' 9" (3.56m x 1.45m)

Range of fitted units, stainless steel sink with mixer taps, plumbed for tumble dryer, plumbed for dishwasher, tiled floor and walls, access to rear garden.







BEDROOM (1): 16' 6" x 10' 2" (5.03m x 3.1m)

Built in sliding mirrored wardrobes and a range of fitted storage units, countryside views.



BEDROOM (2):



# 15' 2" x 8' 9" (4.62m x 2.67m)

Countryside views.



## BEDROOM (3):

13' 11" x 9' 2" (4.24m x 2.79m)

Built in storage and fitted wardrobes, countryside and sea views.

## BEDROOM (4)/STUDY: 10' 5" x 8' 10" (3.18m x 2.69m)

Countryside and sea views.







#### **BATHROOM:**

Family bathroom suite comprising: Low flush WC, chrome heated towel rail, pedestal wash hand basin with mixer taps, panelled bath with mixer taps, corner shower unit with glass shower screen, fully tiled walls and floor, recessed lighting and extractor fan.



#### **OUTSIDE**

#### **GARAGE**:

#### 18' 7" x 9' 9" (5.66m x 2.97m)

Up and over electric d