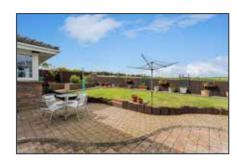

Externally, a the driveway offers ample parking for several vehicles and leads to an integral garage with recently installed electric up and over door. The rear garden is notably private and boasts a sunny, open rural aspect.

#### 18' 7" x 9' 9" (5.66m x 2.97m)

Up and over electric door, range of built in storage, plumbed for tumble dryer, freezer and space for American style fridge freezer, access to boiler.

Private site laid in lawn with border fencing, patio area, range of shrubbery, outside tap and light, ample off street parking on driveway, informal security lighting.